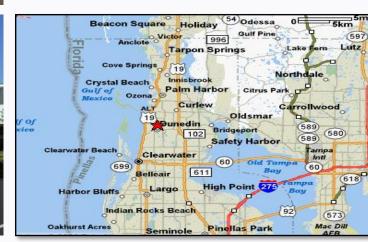

# DUNEDIN PLAZA DUNEDIN, FL (TAMPA MSA)

# DUNEDIN PLAZA DUNEDIN, FL (TAMPA MSA)

| 2017 Demographics           | 1 Mile                  | 3 Mile   | 5 Mile   |
|-----------------------------|-------------------------|----------|----------|
| Population                  | 14,969                  | 85,527   | 203,403  |
| Projected Population (2022) | 15,907                  | 90,728   | 215,484  |
| Avg. Household Income       | \$56,236                | \$64,092 | \$72,419 |
| Average Age                 | 53                      | 49       | 47       |
| Traffic Counts              | 25,000 Vehicles Per Day |          |          |