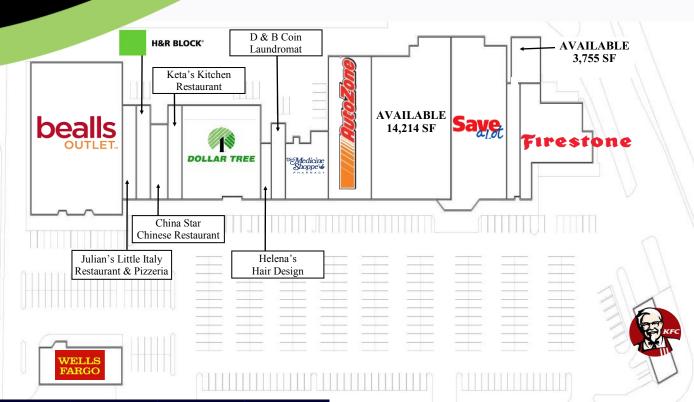

#### **Nationally Anchored by:**

Firestone

| AVAILABLE SPACE                      |           |  |  |  |
|--------------------------------------|-----------|--|--|--|
| 912-956 Patricia Avenue, Dunedin, FL |           |  |  |  |
| 944 - Big Box                        | 14,214 SF |  |  |  |
| 952AB                                | 3,735 SF  |  |  |  |