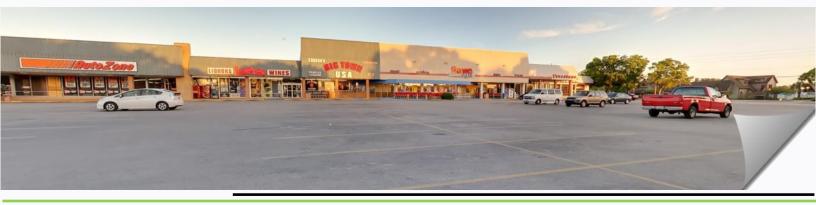

# DUNEDIN PLAZA DUNEDIN, FL (TAMPA MSA)

#### **Nationally Anchored by:**

Firestone

| AVAILABLE SPACE                      |           |  |  |  |
|--------------------------------------|-----------|--|--|--|
| 912-956 Patricia Avenue, Dunedin, FL |           |  |  |  |
| 944 - Big Box                        | 14,214 SF |  |  |  |
| 952AB                                | 3,735 SF  |  |  |  |