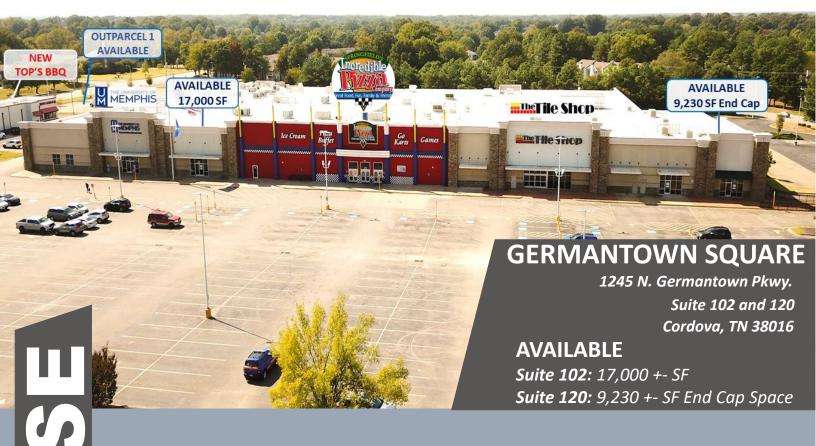

Germantown Square is offering an amazing opportunity for a fitness franchise to enter the market with a turn-key space. This 17,000 +- square foot space along the desirable Germantown Pkwy is a former fitness center ready for a new business. The existing improvements make it easy to get started, and the location is ideal for attracting customers. With plenty of room, this space is perfect for any fitness franchise looking to make an impact in the area. The Germantown Square location offers easy access to Germantown Pkwy, as well as plenty of parking for customers. The space is also ideal for other gym type businesses or open Retail.

 The 9,230 +- SF End Cap space has great access and visibility, drive-thru, open floor plan, high drop ceilings. Install restrooms and flooring and open for business. Many Uses – Retail, Furniture, Hardware, Dine In Restaurant, Other.

**Contact:** 

662-265-3633 JOSH HOLCOMBE

josh@hcirealty.com

Rental Area:

**Suite 102:** 17,000 +- SF

**Suite 120:** 9,230 +- SF End Cap Space