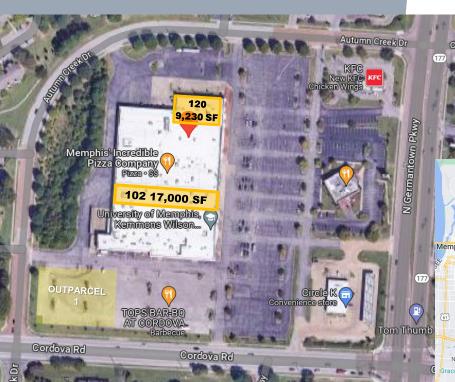

Germantown Square is offering an amazing opportunity for a fitness franchise to enter the market with a turn-key space. This 17,000 +- square foot space along the desirable Germantown Pkwy is a former fitness center ready for a new business. The existing improvements make it easy to get started, and the location is ideal for attracting customers. With plenty of room, this space is perfect for any fitness franchise looking to make an impact in the area. The Germantown Square location offers easy access to Germantown Pkwy, as well as plenty of parking for customers. The space is also ideal for other gym type businesses or open Retail.

 The 9,230 +- SF End Cap space has great access and visibility, drive-thru, open floor plan, high drop ceilings. Install restrooms and flooring and open for business. Many Uses – Retail, Furniture, Hardware, Dine In Restaurant, Other.

**Contact:** 

662-265-3633 JOSH HOLCOMBE

josh@hcirealty.com

Rental Area:

**Suite 102:** 17,000 +- SF

**Suite 120:** 9,230 +- SF End Cap Space