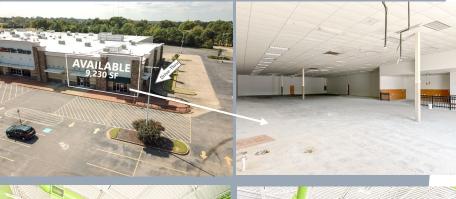

 The 9,230 +- SF End Cap space has great access and visibility, drive-thru, open floor plan, high drop ceilings. Install restrooms and flooring and open for business. Many Uses – Retail, Furniture, Hardware, Dine In Restaurant, Other.

**Contact:** 

662-265-3633 JOSH HOLCOMBE

josh@hcirealty.com

Rental Area:

**Suite 102:** 17,000 +- SF

**Suite 120:** 9,230 +- SF End Cap Space