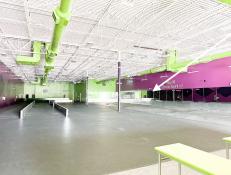

Germantown Square is offering an amazing opportunity for a fitness franchise to enter the market with a turn-key space. This 17,000 +- square foot space along the desirable Germantown Pkwy is a former fitness center ready for a new business. The existing improvements make it easy to get started, and the location is ideal for attracting customers. With plenty of room, this space is perfect for any fitness franchise looking to make an impact in the area. The Germantown Square location offers easy access to Germantown Pkwy, as well as plenty of parking for customers. The space is also ideal for other gym type businesses or open Retail.

## **Highlights:**

- Great Location
- Turnkey Fitness Space
- Open Floor Plan
- Large Restrooms
- Front Offices
- High Ceilings
- Abundance of Parking
- Open Retail or Gym User
- **Attractive Rent and Terms**