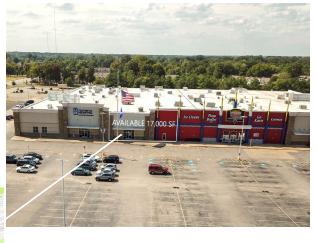

Germantown Square is offering an amazing opportunity for a fitness franchise to enter the market with a turn-key space. This 17,000 +- square foot space along the desirable Germantown Pkwy is a former fitness center ready for a new business. The existing improvements make it easy to get started, and the location is ideal for attracting customers. With plenty of room, this space is perfect for any fitness franchise looking to make an impact in the area. The Germantown Square location offers easy access to Germantown Pkwy, as well as plenty of parking for customers. The space is also ideal for other gym type businesses or open Retail.

**Contact:** 

662-265-3633 JOSH HOLCOMBE

josh@hcirealty.com

Rental Area:

**Suite 102:** 17,000 +- SF

**Suite 120:** 9,230 +- SF End Cap Space