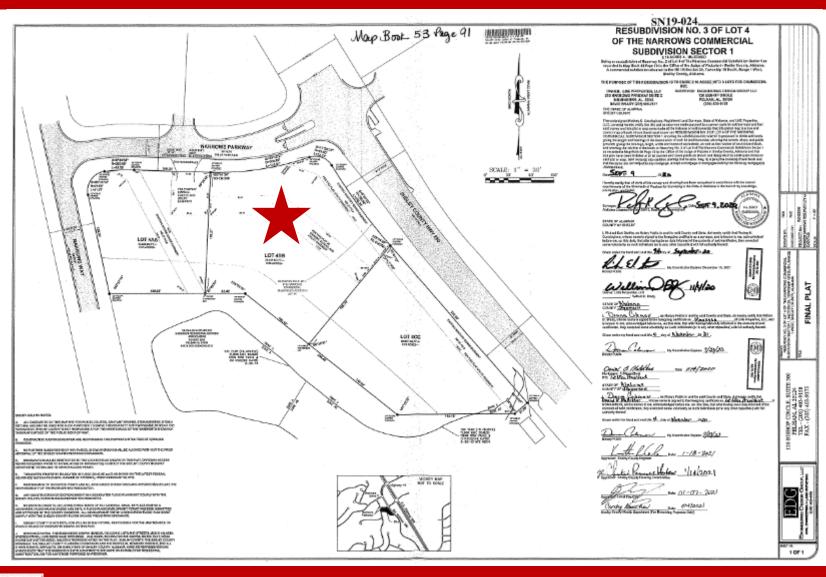

# PLAT MAP

#### 215 Narrows Parkway ♦ Birmingham, AL ♦ 35242-8623 ♦ Shelby County