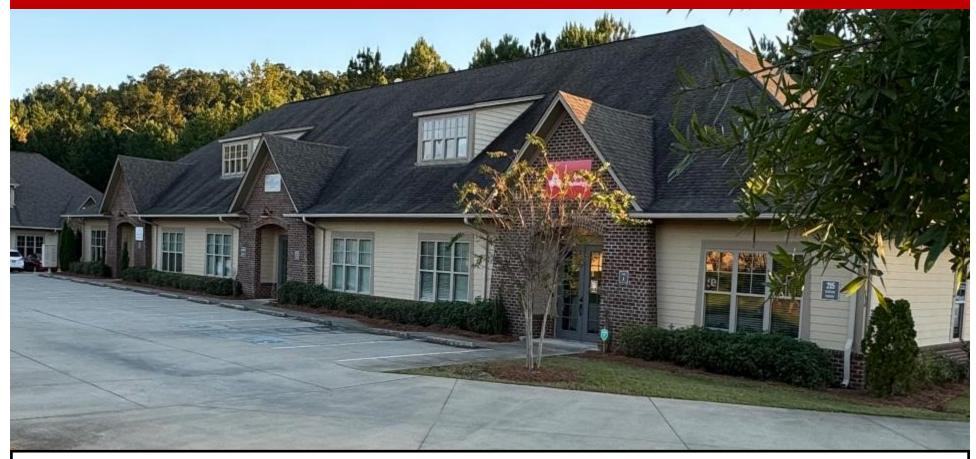

#### PROPERTY DETAILS

#### 215 Narrows Parkway ♦ Birmingham, AL ♦ 35242-8623 ♦ Shelby County

- ♦ 9,000 +,- sf Class A Building
- ♦ .88 Acre Lot
- **♦ Built 2017 and in Like New Condition**
- **\rightarrow** Beautiful exterior and interior finishes.
- ♦ Impressive Curb Appeal and Visibility
- ♦ Abundant Parking
- Building has 3 Suites of 3,000 SF.
- Excellent Tenants include State Farm, Ridge Crest Homes and Simplified Behavioral Health.
- Suite occupied by Ridge Crest is available Now.
- Buyer can grow into other Suites or lease for income.
- ♦ Ideally suited for owner / user / investor.
- ♦ Convenient Access to U.S. Hwy 280, Greystone, Highland Lakes and rapidly growing 280 area.
- Current rental income is \$9.500 per month.
- ♦ Taxes and Insurance are approx. \$1,550 permonth
- Tenant pays its own utilities and expenses.
- Current Rent is below market.
- Big Upside potential for owner/occupant.
- Priced below replacement cost.
- Outstanding Investment Opportunity