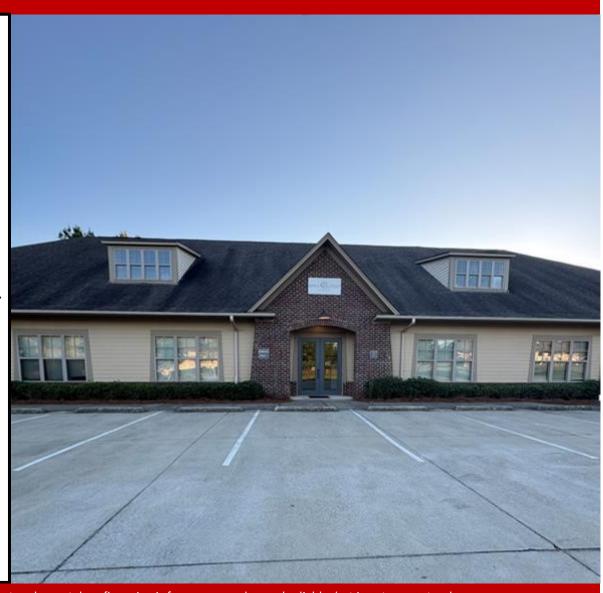

#### PROPERTY DETAILS

#### 215 Narrows Parkway ♦ Birmingham, AL ♦ 35242-8623 ♦ Shelby County

- ♦ 9,000 +,- sf Class A Building
- ♦ .88 Acre Lot
- **♦ Built 2017 and in Like New Condition**
- **\rightarrow** Beautiful exterior and interior finishes.
- ♦ Impressive Curb Appeal and Visibility
- ♦ Abundant Parking
- Building has 3 Suites of 3,000 SF.
- Excellent Tenants include State Farm, Ridge Crest Homes and Simplified Behavioral Health.
- Suite occupied by Ridge Crest is available Now.
- Buyer can grow into other Suites or lease for income.
- ♦ Ideally suited for owner / user / investor.
- ♦ Convenient Access to U.S. Hwy 280, Greystone, Highland Lakes and rapidly growing 280 area.
- Current rental income is \$9.500 per month.
- ♦ Taxes and Insurance are approx. \$1,550 permonth
- Tenant pays its own utilities and expenses.
- Current Rent is below market.
- Big Upside potential for owner/occupant.
- Priced below replacement cost.
- Outstanding Investment Opportunity