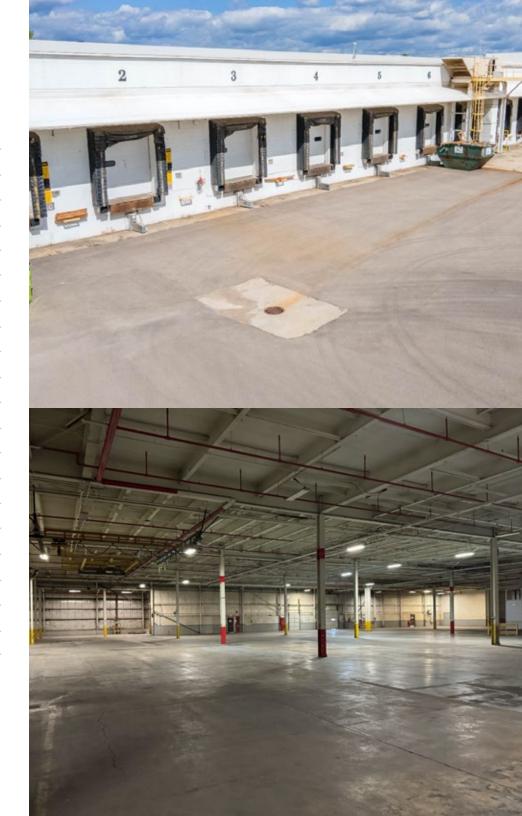

### **PROPERTY DETAILS**

#### 403 DEGNER AVENUE | MAYVILLE, WI

| AVAILABLE SPACE   | 264,567 SF                                 |  |
|-------------------|--------------------------------------------|--|
| MINIMUM DIVISIBLE | 20,000 SF                                  |  |
| ELEVATORS         | One ADA Compliant Passenger & One Freight  |  |
| DOCK DOORS        | 12                                         |  |
| DRIVE-IN DOORS    | 5                                          |  |
| CROSS DOCKS       | Yes                                        |  |
| CEILING HEIGHT    | Up to 24'                                  |  |
| CLEAR HEIGHT      | 8' - 24'                                   |  |
| ROOF              | Standing Seam Metal Panels                 |  |
| WALLS             | Metal and Masonry                          |  |
| FLOORS            | 6" Reinforced Concrete                     |  |
| YEAR BUILT        | 1951   Renovated 1979/2019                 |  |
| FIRE SUPPRESSION  | 100% Wet                                   |  |
| LIGHTING          | High-efficiency T8                         |  |
| POWER             | Heavy                                      |  |
| PARKING           | Ample Surface Passenger and Trailer Spaces |  |
| LAND AREA         | 19.1 Acres                                 |  |
| ZONING            | M2: General Manufacturing                  |  |
| PARCEL ID         | 251-1216-2334-000   251-1216-2334-004      |  |
| RAIL              | Yes                                        |  |
| OPEX ESTIMATE     | \$0.45/SF                                  |  |
|                   |                                            |  |