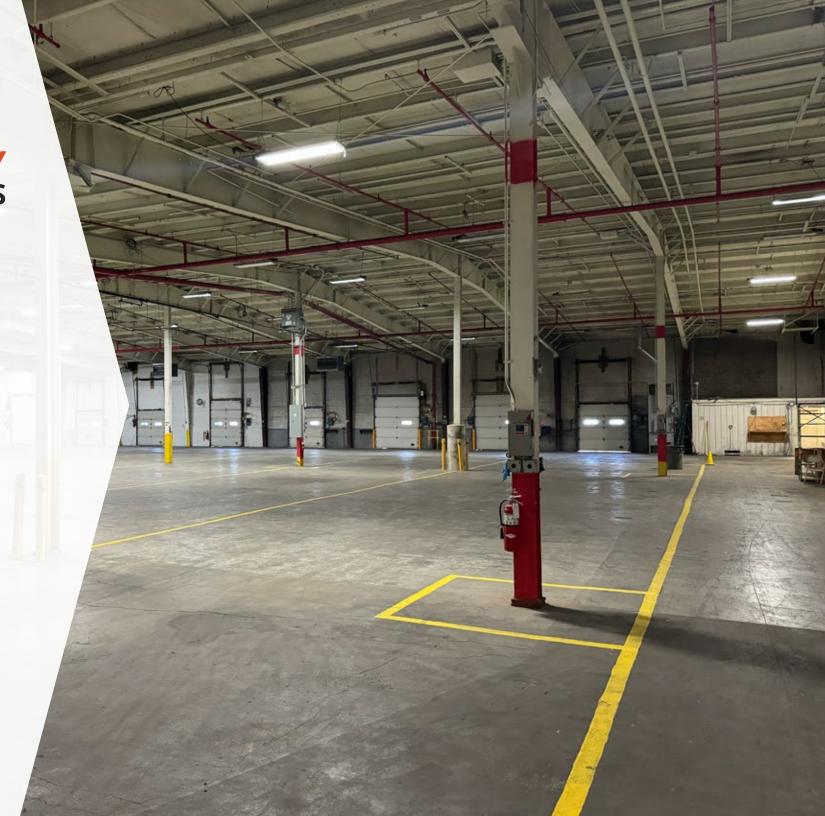

### **PROPERTY DETAILS**

#### 403 DEGNER AVENUE | MAYVILLE, WI

| AVAILABLE SPACE   | 264,567 SF                                 |  |
|-------------------|--------------------------------------------|--|
| MINIMUM DIVISIBLE | 20,000 SF                                  |  |
| ELEVATORS         | One ADA Compliant Passenger & One Freight  |  |
| DOCK DOORS        | 12                                         |  |
| DRIVE-IN DOORS    | 5                                          |  |
| CROSS DOCKS       | Yes                                        |  |
| CEILING HEIGHT    | Up to 24'                                  |  |
| CLEAR HEIGHT      | 8' - 24'                                   |  |
| ROOF              | Standing Seam Metal Panels                 |  |
| WALLS             | Metal and Masonry                          |  |
| FLOORS            | 6" Reinforced Concrete                     |  |
| YEAR BUILT        | 1951   Renovated 1979/2019                 |  |
| FIRE SUPPRESSION  | 100% Wet                                   |  |
| LIGHTING          | High-efficiency T8                         |  |
| POWER             | Heavy                                      |  |
| PARKING           | Ample Surface Passenger and Trailer Spaces |  |
| LAND AREA         | 19.1 Acres                                 |  |
| ZONING            | M2: General Manufacturing                  |  |
| PARCEL ID         | 251-1216-2334-000   251-1216-2334-004      |  |
| RAIL              | Yes                                        |  |
| OPEX ESTIMATE     | \$0.45/SF                                  |  |
|                   |                                            |  |