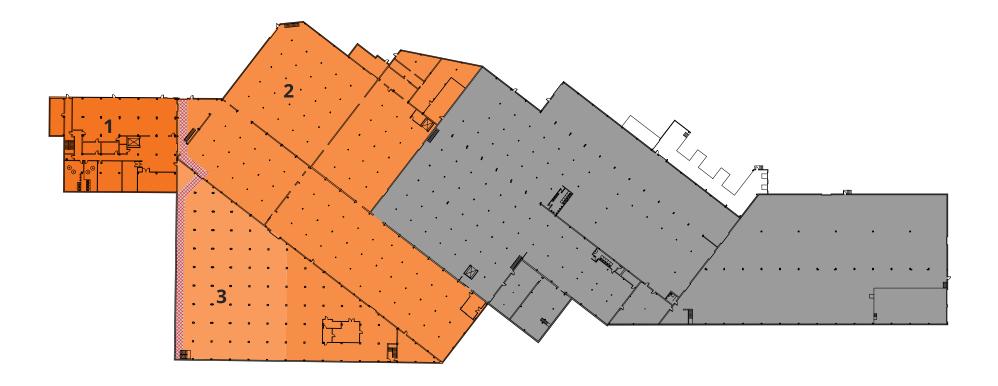

## **FLOOR PLAN**

#### **403 DEGNER AVENUE | MAYVILLE, WI**

| NUMBER | SPACE DESIGNATION | SQUARE FEET |
|--------|-------------------|-------------|
| 1      | AVAILABLE         | 14,260 SF   |
| 2      | AVAILABLE         | 69,898 SF   |
| 3      | AVAILABLE         | 20,648 SF   |
| TOTAL  |                   | 104,806 SF  |