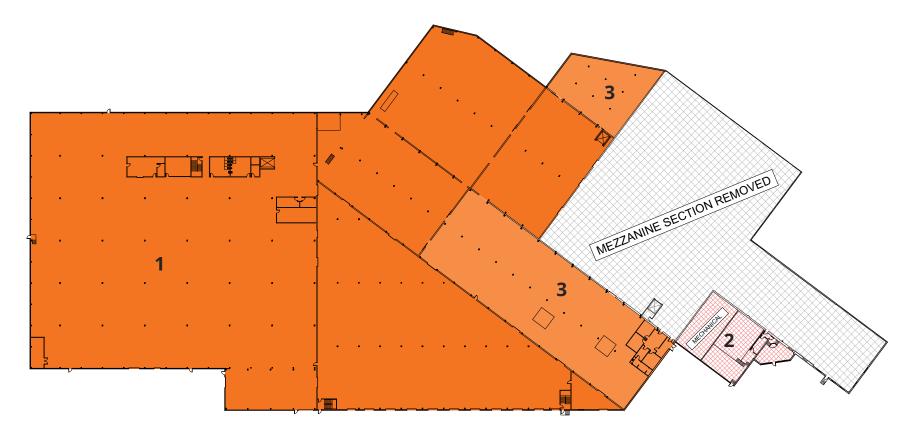

### **FLOOR PLAN**

**403 DEGNER AVENUE | MAYVILLE, WI** 

| NUMBER | SPACE DESIGNATION | SQUARE FEET |
|--------|-------------------|-------------|
| 1      | AVAILABLE         | 135,289 SF  |
| 2      | MECHANICAL        | 4,805 SF    |
| 3      | AVAILABLE         | 24,472 SF   |
| TOTAL  |                   | 164,566 SF  |

## **FLOOR PLAN**