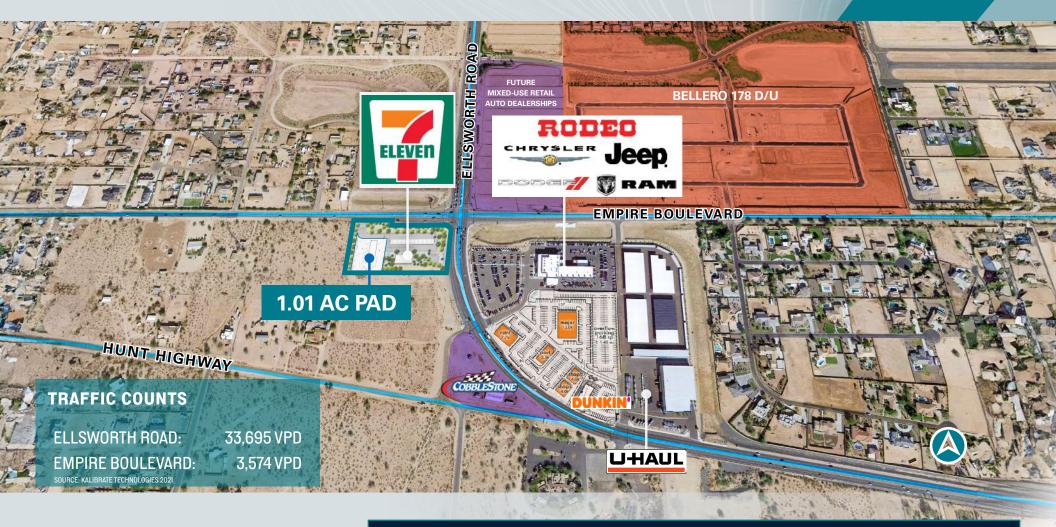

#### **PROPERTY HIGHLIGHTS**

- PAD adjacent to planned 7-11 location
- Excellent visibility from heavily traffic Ellsworth Road
- Available for ground lease or build-to-suit

- Site planned for drive-thru
- Pricing please call