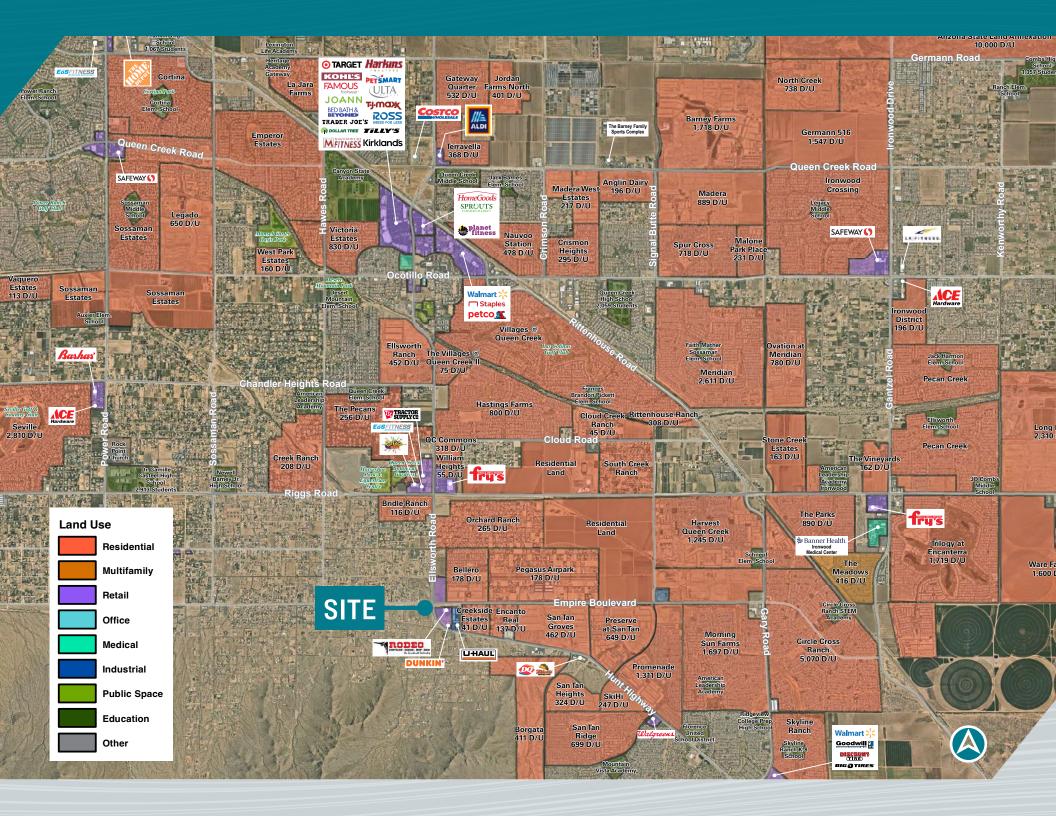

# SWC Ellsworth Road & Empire Boulevard

Queen Creek, AZ



ADDITIONAL INFORMATION:

Joe Doucett | Senior Managing Director t 602-952-3817 | m 480-390-2262 | joe.doucett@nmrk.com

## **NEWMARK**

#### **PROPERTY HIGHLIGHTS**

- PAD adjacent to planned 7-11 location
- Excellent visibility from heavily traffic Ellsworth Road
- Available for ground lease or build-to-suit

- Site planned for drive-thru
- Pricing please call

## Site Plan



1.01 ACRE PAD

\*conceptual plan shown\*







# SWC Ellsworth Road & Empire Boulevard

Queen Creek, AZ



### **DEMOGRAPHIC PROFILE**

LATITUDE: **33.20461** | LONGITUDE: **-111.63512** 

| POPULATION                   | 1-MILE    | 3-MILE    | 5-MILE    |
|------------------------------|-----------|-----------|-----------|
| 2023 Estimated Population    | 2,732     | 45,742    | 131,367   |
| 2028 Projected Population    | 2,941     | 49,186    | 145,483   |
| 2023 Est. Daytime Population | 1,681     | 31,876    | 98,603    |
| HOUSEHOLDS                   |           |           |           |
| 2023 Estimated Households    | 759       | 14,148    | 41,098    |
| 2028 Projected Households    | 820       | 15,272    | 45,593    |
| INCOME                       |           |           |           |
| 2023 Est. Average HH Income  | \$