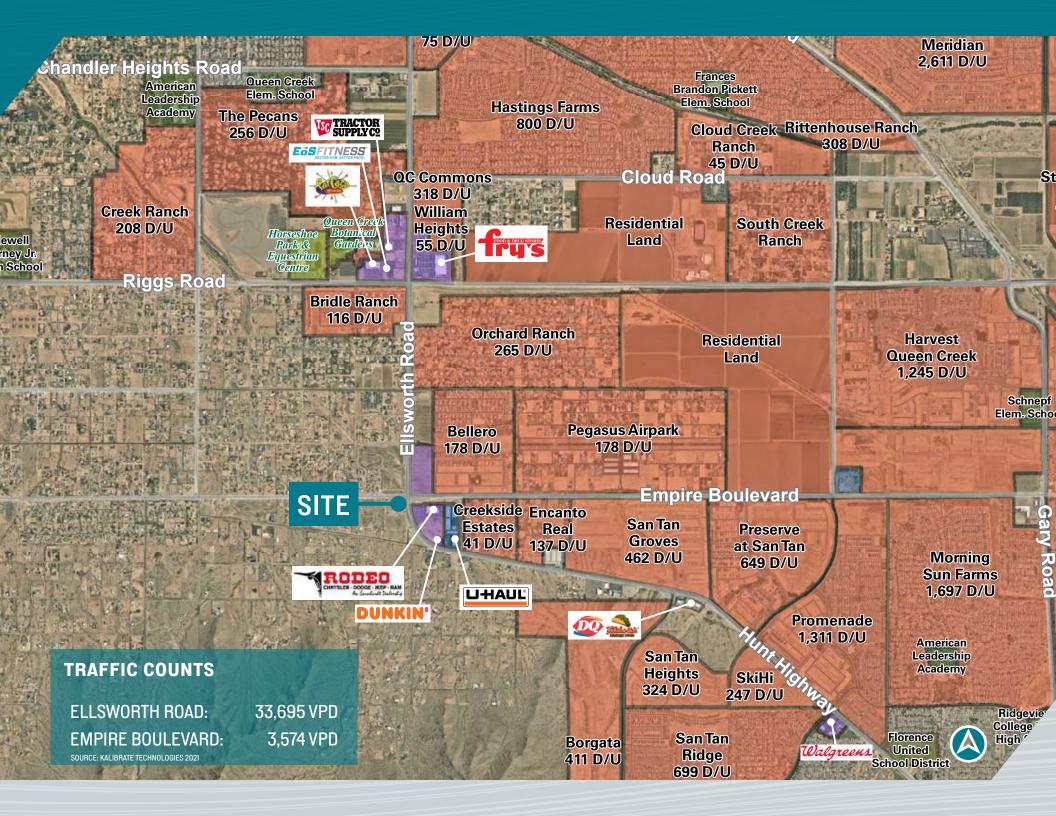

# SWC Ellsworth Road & Empire Boulevard

Queen Creek, AZ



ADDITIONAL INFORMATION:

Joe Doucett | Senior Managing Director t 602-952-3817 | m 480-390-2262 | joe.doucett@nmrk.com

## **NEWMARK**

#### **PROPERTY HIGHLIGHTS**

- PAD adjacent to planned 7-11 location
- Excellent visibility from heavily traffic Ellsworth Road
- Available for ground lease or build-to-suit

- Site planned for drive-thru
- Pricing please call

## Site Plan



1.01 ACRE PAD

\*conceptual plan shown\*







# SWC Ellsworth Road & Empire Boulevard

Queen Creek, AZ



### **DEMOGRAPHIC PROFILE**

LATITUDE: **33.20461** | LONGITUDE: **-111.63512** 

| POPULATION                   | 1-MILE    | 3-MILE    | 5-MILE    |
|------------------------------|-----------|-----------|-----------|
| 2023 Estimated Population    | 2,732     | 45,742    | 131,367   |
| 2028 Projected Population    | 2,941     | 49,186    | 145,483   |
| 2023 Est. Daytime Population | 1,681     | 31,876    | 98,603    |
| HOUSEHOLDS                   |           |           |           |
| 2023 Estimated Households    | 759       | 14,148    | 41,098    |
| 2028 Projected Households    | 820       | 15,272    | 45,593    |
| INCOME                       |           |           |           |
| 2023 Est. Average HH Income  |