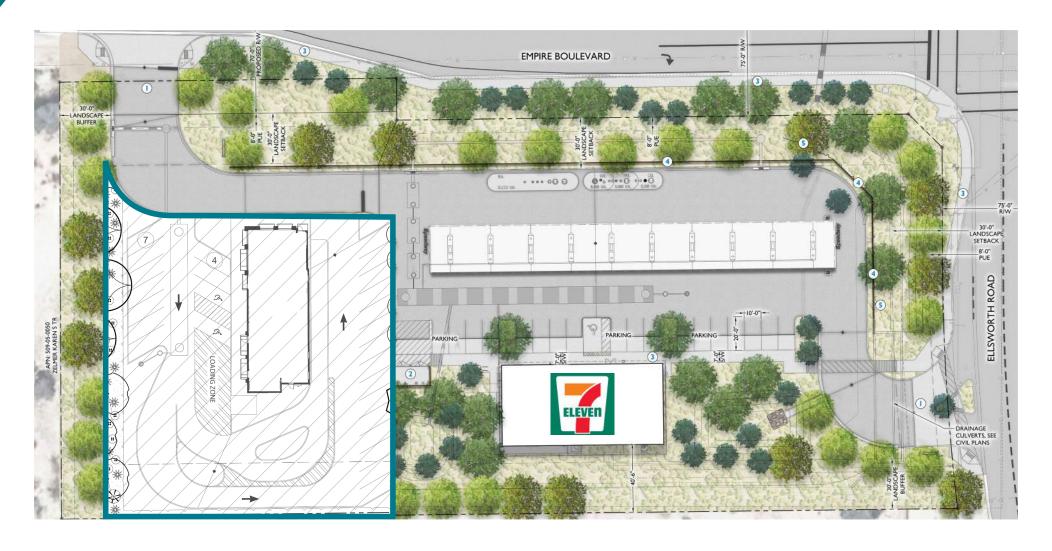

# SWC Ellsworth Road & Empire Boulevard

Queen Creek, AZ



ADDITIONAL INFORMATION:

Joe Doucett | Senior Managing Director t 602-952-3817 | m 480-390-2262 | joe.doucett@nmrk.com

## **NEWMARK**

#### **PROPERTY HIGHLIGHTS**

- PAD adjacent to planned 7-11 location
- Excellent visibility from heavily traffic Ellsworth Road
- Available for ground lease or build-to-suit

- Site planned for drive-thru
- Pricing please call

## Site Plan



1.01 ACRE PAD

\*conceptual plan shown\*







# SWC Ellsworth Road & Empire Boulevard

Queen Creek, AZ



### **DEMOGRAPHIC PROFILE**

LATITUDE: **33.20461** | LONGITUDE: **-111.63512** 

| POPULATION                   | 1-MILE    | 3-MILE    | 5-MILE    |
|------------------------------|-----------|-----------|-----------|
| 2023 Estimated Population    | 2,732     | 45,742    | 131,367   |
| 2028 Projected Population    | 2,941     | 49,186    | 145,483   |
| 2023 Est. Daytime Population | 1,681     | 31,876    | 98,603    |
| HOUSEHOLDS                   |           |           |           |
| 2023 Estimated Households    | 759       | 14,148    | 41,098    |
| 2028 Projected Households    | 820       | 15,272    | 45,593    |
| INCOME                       |           |           |