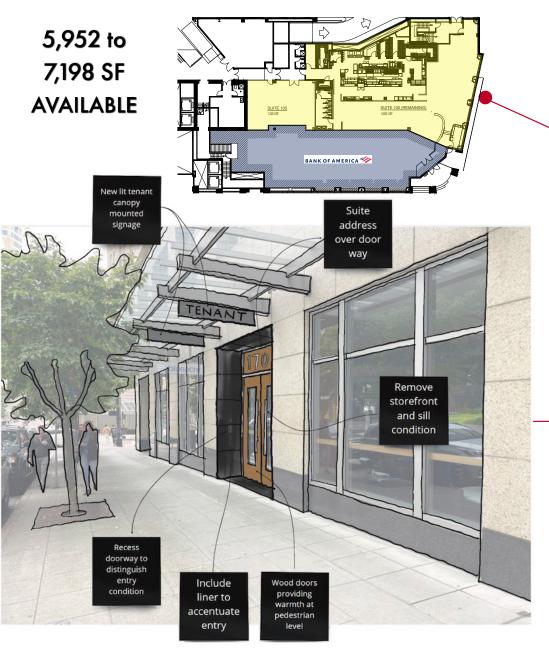

5,952 to 7,198 SF
DOWNTOWN SEATTLE ICONIC
RESTAURANT SPACE
AVAILABLE FOR LEASE

at a highly visible corner location in downtown Seattle

#### THE OPPORTUNITY:

1700 Seventh Ave is a generational opportunity for a restauranteur looking to establish the key corner of 7th & Olive as the next prime location for guests to meet, celebrate and dine. Located in Seattle's upscale retail core, surrounded by fine dining restaurants, regionally and nationally-recognized retailers and hotels, the Class A building prominently sits just across the street from the new entrance to the completely redeveloped Pacific Place, one block from Amazon headquarters and a brand new 1300 room Hyatt Regency. The property is also just two blocks from the newly expanded Washington State Convention Center. 5,952 to 7,198 SF space AVAILABLE NOW with extensive former restaurant infrastructure. Owner is willing to consider non restaurant uses for the space as well.