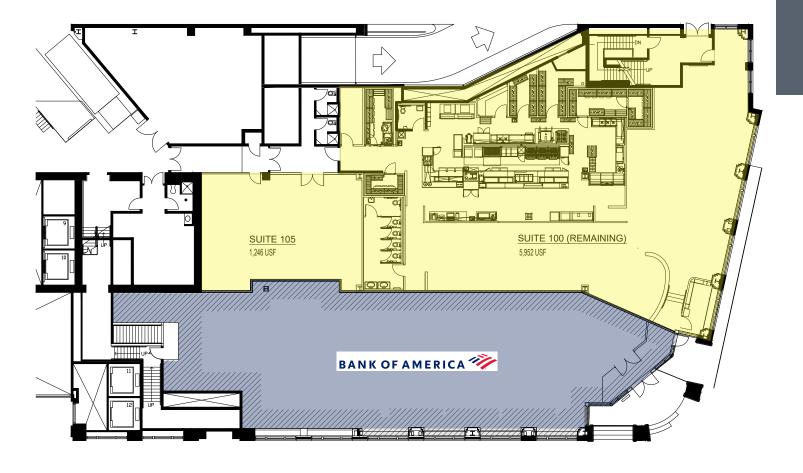

### FLOOR PLAN

7,198 SF AVAILABLE

Available Space

Tiffini Connell | Susanna Tran | Julie Shizukuish

(206) 283-5212

www.wccommercialrealty.com