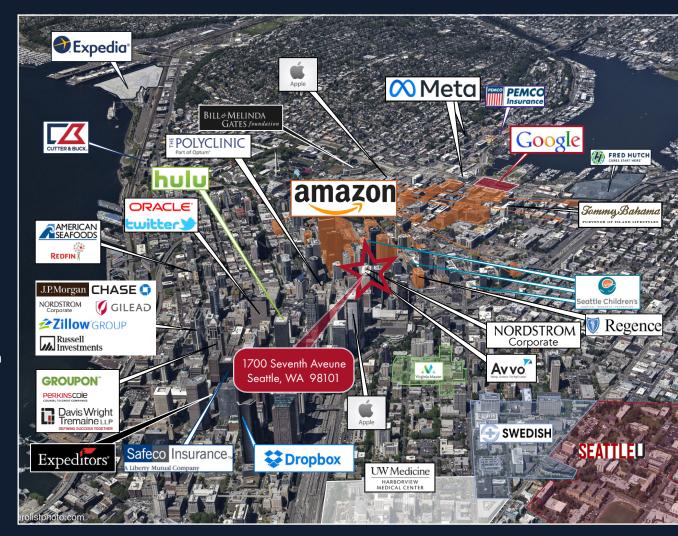

## RESTAURANT SPACE FOR LEASE

Surrounded by the region's top employers, nearly 200,000 employees are located within a 1-mile radius. Seattle has added over 48,000 tech jobs in the past 5 years, making it the fastest growing tech market in the United States.

Average household incomes within a 1-mile radius exceed \$123,000, supporting nearly 170 new street-level businesses that opened downtown in the past 12 months.

Tiffini Connell | Susanna Tran | Julie Shizukuish