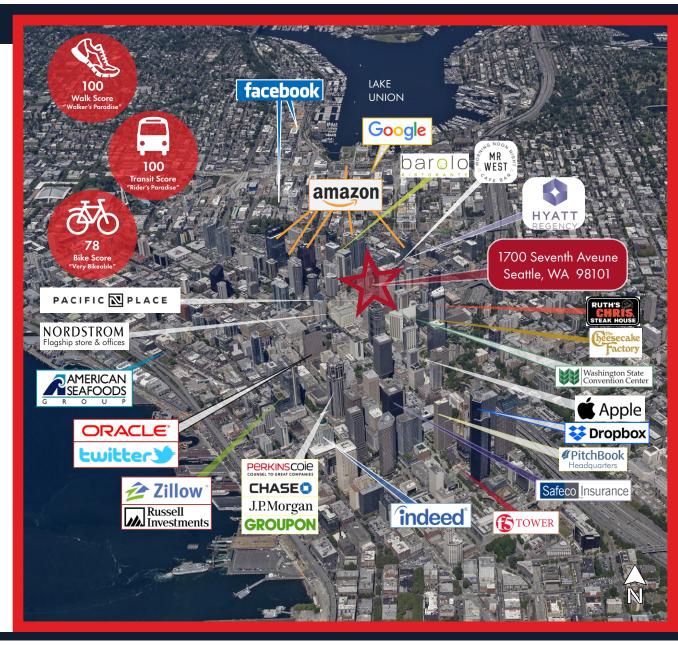

#### THE OPPORTUNITY:

1700 Seventh Ave is a generational opportunity for a restauranteur looking to establish the key corner of 7th & Olive as the next prime location for guests to meet, celebrate and dine. Located in Seattle's upscale retail core, surrounded by fine dining restaurants, regionally and nationally-recognized retailers and hotels, the Class A building prominently sits just across the street from the new entrance to the completely redeveloped Pacific Place, one block from Amazon headquarters and a brand new 1300 room Hyatt Regency. The property is also just two blocks from the newly expanded Washington State Convention Center. 5,952 to 7,198 SF space AVAILABLE NOW with extensive former restaurant infrastructure. Owner is willing to consider non restaurant uses for the space as well.

## RESTAURANT SPACE FOR LEASE

Surrounded by the region's top employers, nearly 200,000 employees are located within a 1-mile radius. Seattle has added over 48,000 tech jobs in the past 5 years, making it the fastest growing tech market in the United States.