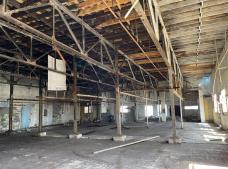

#### PROPERTY HIGHLIGHTS

- Entire Bldg available for Lease | Exposed Brick Walls | High Ceiling | Concrete Floors
- Building will be delivered Shell-Ready with all utilities in place
- Open Floor plan throughout entire Bldg
- Great Potential for Creative Loft Office Space, Studio, Restaurant, Gallery, Warehouse Industrial, Shop Space, Etc.
- High Traffic Count Location | Near Bellwood Quarry & Microsoft's 90 Acre Tech Hub Location | Minutes from several High-Profile Development Projects