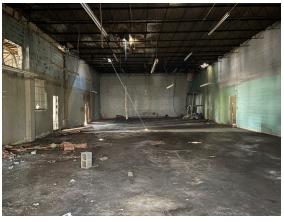

#### PROPERTY HIGHLIGHTS

- Entire Bldg available for Lease | Exposed Brick Walls | High Ceiling | Concrete Floors
- Building will be delivered Shell-Ready with all utilities in place
- Open Floor plan throughout entire Bldg
- Great Potential for Creative Loft Office Space, Studio, Restaurant, Gallery, Warehouse Industrial, Shop Space, Etc.
- High Traffic Count Location | Near Bellwood Quarry & Microsoft's 90 Acre Tech Hub Location | Minutes from several High-Profile Development Projects