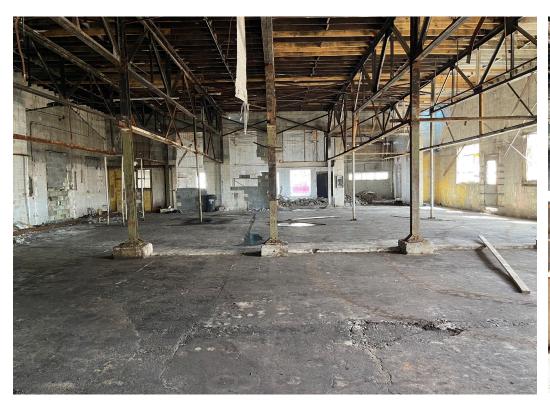

#### PROPERTY HIGHLIGHTS

- Entire Bldg available for Lease | Exposed Brick Walls | High Ceiling | Concrete Floors
- Building will be delivered Shell-Ready with all utilities in place
- Open Floor plan throughout entire Bldg
- Great Potential for Creative Loft Office Space, Studio, Restaurant, Gallery, Warehouse Industrial, Shop Space, Etc.
- High Traffic Count Location | Near Bellwood Quarry & Microsoft's 90 Acre Tech Hub Location | Minutes from several High-Profile Development Projects