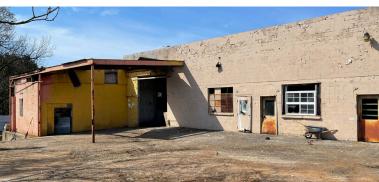

#### PROPERTY HIGHLIGHTS

- Entire Bldg available for Lease | Exposed Brick Walls | High Ceiling | Concrete Floors
- Building will be delivered Shell-Ready with all utilities in place
- Open Floor plan throughout entire Bldg
- Great Potential for Creative Loft Office Space, Studio, Restaurant, Gallery, Warehouse Industrial, Shop Space, Etc.
- High Traffic Count Location | Near Bellwood Quarry & Microsoft's 90 Acre Tech Hub Location | Minutes from several High-Profile Development Projects