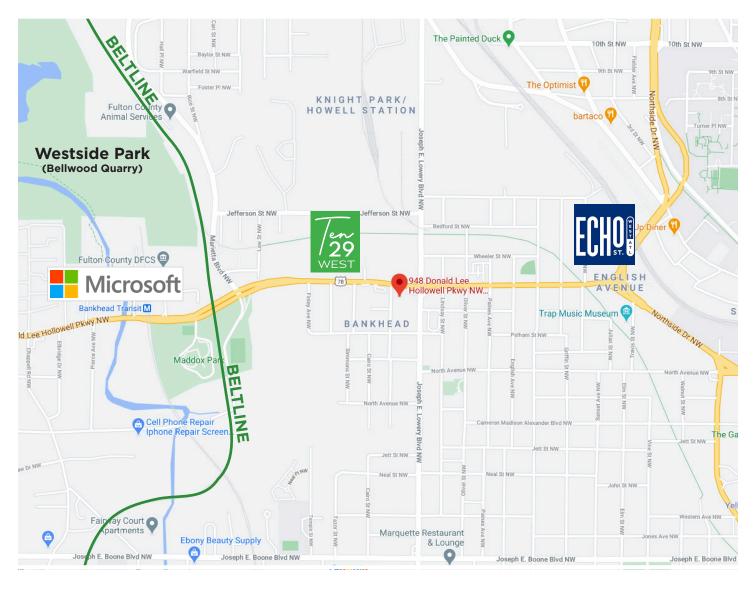

#### PROPERTY HIGHLIGHTS

- Entire Bldg available for Lease | Exposed Brick Walls | High Ceiling | Concrete Floors
- Building will be delivered Shell-Ready with all utilities in place
- Open Floor plan throughout entire Bldg
- Great Potential for Creative Loft Office Space, Studio, Restaurant, Gallery, Warehouse Industrial, Shop Space, Etc.
- High Traffic Count Location | Near Bellwood Quarry & Microsoft's 90 Acre Tech Hub Location | Minutes from several High-Profile Development Projects