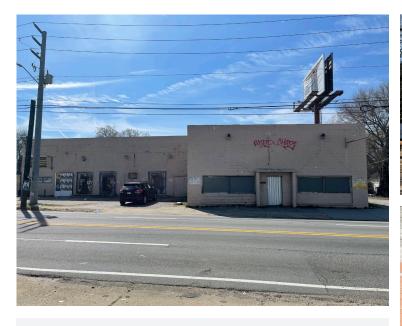

## ENTIRE BUILDING FOR SALE OR LEASE

948 Donald Lee Hollowell Pkwy | Atlanta, Georgia 30318

- 1 Acre Lot Size
- Built 1952
- 60+ Parking Spaces
- Zoned C-2 City of Atlanta

# ENTIRE BUILDING FOR SALE OR LEASE

948 Donald Lee Hollowell Pkwy I Atlanta, Georgia 30318

Wheeler St NW

Lindsay Street Baptist Church

Linds 200 vards