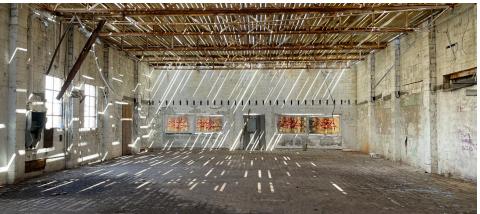

#### PROPERTY HIGHLIGHTS

- Entire Bldg available for Lease | Exposed Brick Walls | High Ceiling | Concrete Floors
- Building will be delivered Shell-Ready with all utilities in place
- Open Floor plan throughout entire Bldg
- Great Potential for Creative Loft Office Space, Studio, Restaurant, Gallery, Warehouse Industrial, Shop Space, Etc.
- High Traffic Count Location | Near Bellwood Quarry & Microsoft's 90 Acre Tech Hub Location | Minutes from several High-Profile Development Projects