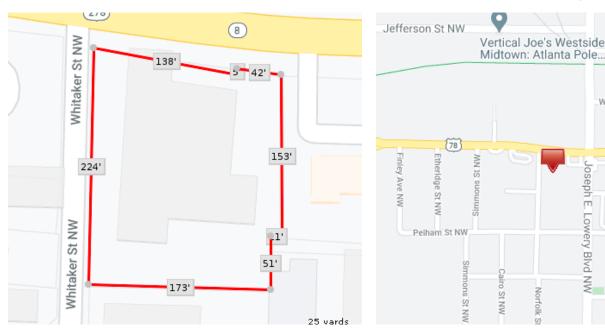

## ENTIRE BUILDING FOR SALE OR LEASE

948 Donald Lee Hollowell Pkwy | Atlanta, Georgia 30318

- 1 Acre Lot Size
- Built 1952
- 60+ Parking Spaces
- Zoned C-2 City of Atlanta