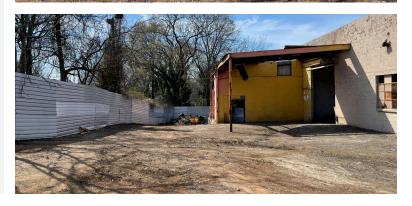

#### PROPERTY HIGHLIGHTS

- Entire Bldg available for Lease | Exposed Brick Walls | High Ceiling | Concrete Floors
- Building will be delivered Shell-Ready with all utilities in place
- Open Floor plan throughout entire Bldg
- Great Potential for Creative Loft Office Space, Studio, Restaurant, Gallery, Warehouse Industrial, Shop Space, Etc.
- High Traffic Count Location | Near Bellwood Quarry & Microsoft's 90 Acre Tech Hub Location | Minutes from several High-Profile Development Projects