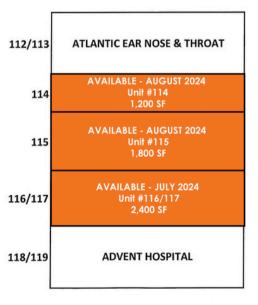

- Built out office space available 600 5,400 SF.
  - o Unit # 109 B 600 SF
  - Unit #114 1,200 SF Available July 2024
  - Unit #115 1,800 SF Available August 2024
  - Unit #116/117 2,400 SF Available July 2024
- Join AdventHealth, Woof Gang Bakery, PNC Bank, and more.
- Serves the Victoria Park neighborhood in Deland, FL.
- High average household income of \$123,543 in a 1-mile radius.
- Less than 1 Mile from I-4.