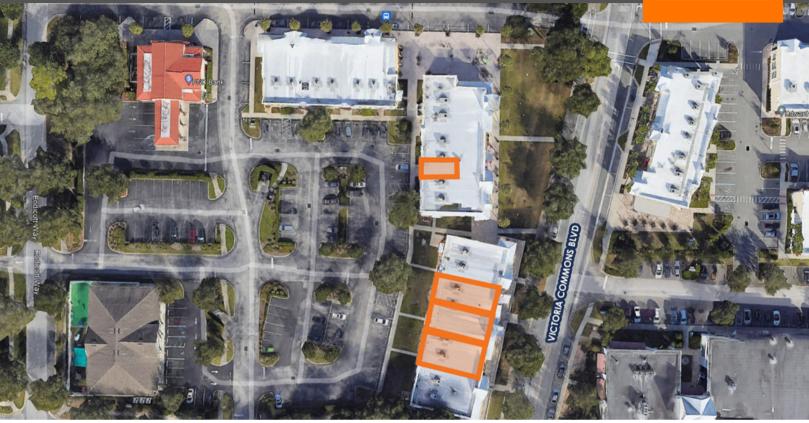

- Built out office space available 600 5,400 SF.
  - o Unit # 109 B 600 SF
  - Unit #114 1,200 SF Available July 2024
  - Unit #115 1,800 SF Available August 2024
  - Unit #116/117 2,400 SF Available July 2024
- Join AdventHealth, Woof Gang Bakery, PNC Bank, and more.
- Serves the Victoria Park neighborhood in Deland, FL.
- High average household income of \$123,543 in a 1-mile radius.
- Less than 1 Mile from I-4.