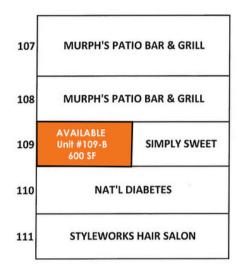

- Built out office space available 600 5,400 SF.
  - o Unit # 109 B 600 SF
  - Unit #114 1,200 SF Available July 2024
  - Unit #115 1,800 SF Available August 2024
  - Unit #116/117 2,400 SF Available July 2024
- Join AdventHealth, Woof Gang Bakery, PNC Bank, and more.
- Serves the Victoria Park neighborhood in Deland, FL.
- High average household income of \$123,543 in a 1-mile radius.
- Less than 1 Mile from I-4.