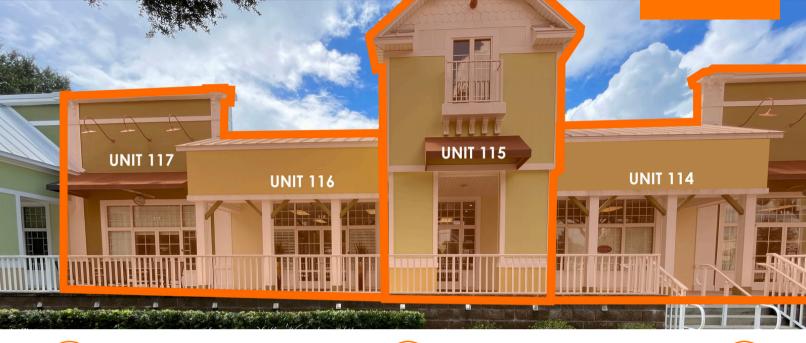

- Built out office space available 600 5,400 SF.
  - o Unit # 109 B 600 SF
  - Unit #114 1,200 SF Available July 2024
  - Unit #115 1,800 SF Available August 2024
  - Unit #116/117 2,400 SF Available July 2024
- Join AdventHealth, Woof Gang Bakery, PNC Bank, and more.
- Serves the Victoria Park neighborhood in Deland, FL.
- High average household income of \$123,543 in a 1-mile radius.
- Less than 1 Mile from I-4.