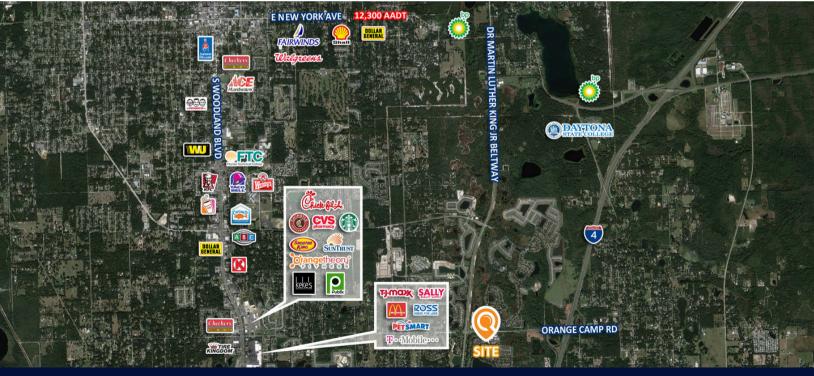

- Built out office space available 600 5,400 SF.
  - o Unit # 109 B 600 SF
  - Unit #114 1,200 SF Available July 2024
  - Unit #115 1,800 SF Available August 2024
  - Unit #116/117 2,400 SF Available July 2024
- Join AdventHealth, Woof Gang Bakery, PNC Bank, and more.
- Serves the Victoria Park neighborhood in Deland, FL.
- High average household income of \$123,543 in a 1-mile radius.
- Less than 1 Mile from I-4.