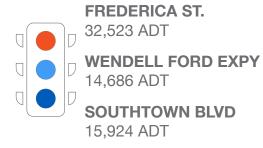

SF |
| 4638  | Hibbett Sporting Goods | 8,287 SF  |
| 4654  | Vacant                 | 14,729 SF |
| 4720  | Mega Replay            | 4,021 SF  |
| 4724  | Plato's Closet         | 3,523 SF  |
| 4736  | Buffalo Wild Wings     | 7,000 SF  |
| 4748  | Arona                  | 8,053 SF  |
| 4760  | Vacant                 | 3,181 SF  |
| 4764  | OneMain Financial      | 1,875 SF  |
| 4768  | New China              | 7,406 SF  |
| 4786  | Big Bang Comics        | 5,454 SF  |
|       |                        |           |





### **PHOTOS**











### **DEMOGRAPHICS**

1 MILE 6,774
3 MILES 43,126
5 MILES 73,706

1 MILE 2,903
3 MILES 18,792
5 MILES 30,343

1 MILE 290
3 MILES 1,558
5 MILES 2,749

1 MILE 4,951
3 MILES 21,231
5 MILES 39,136

#### MEDIAN HOUSEHOLD INCOME



#### TRAFFIC COUNTS