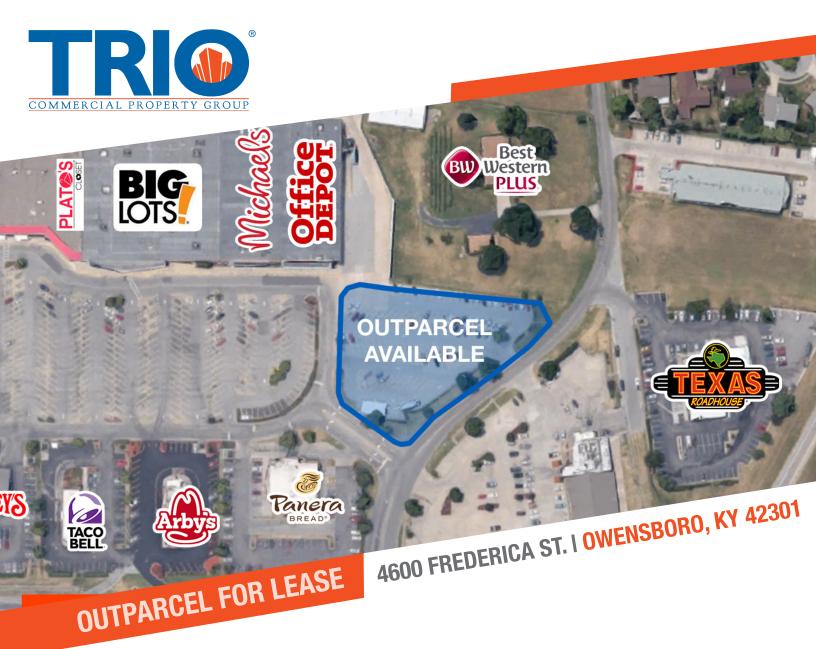

#### **TOWNE SQUARE NORTH**

- 1.06± acre lot available for ground lease
- Towne Square North is anchored by Big Lots, Buffalo Wild Wings and Office Depot
- Located off Frederica St. in Owensboro's retail corridor, with visibility from 30,000+ vehicles daily and easy access to Hwy 60
- Close proximity to Owensboro-Daviess County Regional Airport, Kentucky Community and Technical College and Kentucky Wesleyan College with a combined enrollment of 5,000+ students
- Owensboro is the 4th largest city in Kentucky
- · Zoned B-4