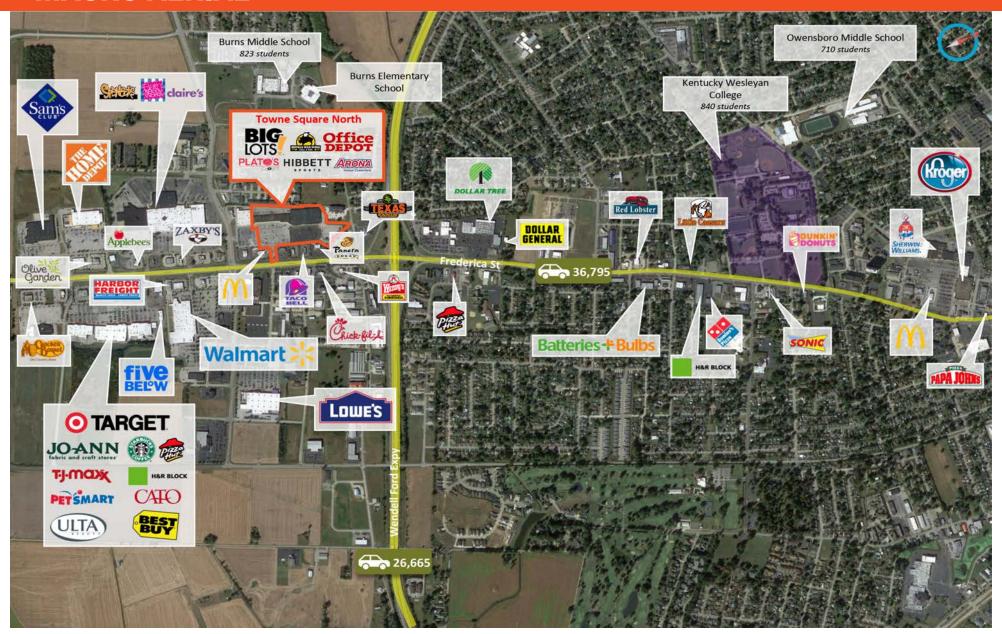

#### **TOWNE SQUARE NORTH**

- 1.06± acre lot available for ground lease
- Towne Square North is anchored by Big Lots, Buffalo Wild Wings and Office Depot
- Located off Frederica St. in Owensboro's retail corridor, with visibility from 30,000+ vehicles daily and easy access to Hwy 60
- Close proximity to Owensboro-Daviess County Regional Airport, Kentucky Community and Technical College and Kentucky Wesleyan College with a combined enrollment of 5,000+ students
- Owensboro is the 4th largest city in Kentucky
- · Zoned B-4

JUSTIN BAKER 502 454 0911 JBAKER@TRIOCPG.COM MICHAEL TABOR 502 454 4557 MTABOR@TRIOCPG.COM

### **MACRO AERIAL**





# **MICRO AERIAL** SOUTHTOWN BLVD Michaels Best Western PLUS BUFFALO WILD WINGS NEW CHINA BUFFET 新 龍 PLAT®'S BIG OUTPARCEL AVAILABLE 冥 Panera BREAD TACO FREDERICA STREET ADT 14K RITZYS Wendy's penny's us bank. The UPS Store

## **SITE PLAN**

| SUITE | TENANT                 | SQ. FT.   |
|-------|------------------------|-----------|
| 4604  | Office Depot           | 23,174 SF |
| 4606  | Michaels               | 23,265 SF |
| 4610  | Big Lots               | 53,110 SF |
| 4638  | Hibbett Sporting Goods | 8,287 SF  |
| 4654  | Vacant                 | 14,729 SF |
| 4720  | Mega Replay            | 4,021 SF  |
| 4724  | Plato's Closet         | 3,523 SF  |
| 4736  | Buffalo Wild Wings     | 7,000 SF  |
| 4748  | Arona                  | 8,053 SF  |
| 4760  | Vacant                 | 3