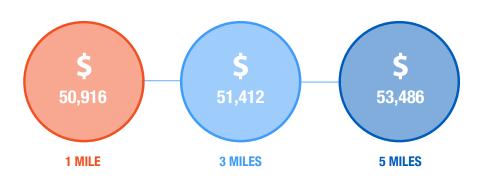

| 53,110 SF |
| 4638  | Hibbett Sporting Goods | 8,287 SF  |
| 4654  | Vacant                 | 14,729 SF |
| 4720  | Mega Replay            | 4,021 SF  |
| 4724  | Plato's Closet         | 3,523 SF  |
| 4736  | Buffalo Wild Wings     | 7,000 SF  |
| 4748  | Arona                  | 8,053 SF  |
| 4760  | Vacant                 | 3,181 SF  |
| 4764  | OneMain Financial      | 1,875 SF  |
| 4768  | New China              | 7,406 SF  |
| 4786  | Big Bang Comics        | 5,454 SF  |
|       |                        |           |





### **PHOTOS**











### **DEMOGRAPHICS**

1 MILE 6,774
3 MILES 43,126
5 MILES 73,706

1 MILE 2,903
3 MILES 18,792
5 MILES 30,343

1 MILE 290
3 MILES 1,558
5 MILES 2,749

1 MILE 4,951
3 MILES 21,231
5 MILES 39,136

#### MEDIAN HOUSEHOLD INCOME



#### TRAFFIC COUNTS