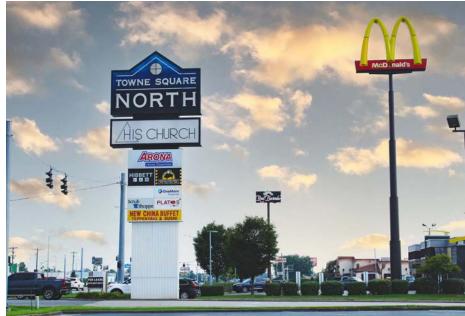

### **PHOTOS**

#### **TOWNE SQUARE NORTH**

- 1.06± acre lot available for ground lease
- Towne Square North is anchored by Big Lots, Buffalo Wild Wings and Office Depot
- Located off Frederica St. in Owensboro's retail corridor, with visibility from 30,000+ vehicles daily and easy access to Hwy 60
- Close proximity to Owensboro-Daviess County Regional Airport, Kentucky Community and Technical College and Kentucky Wesleyan College with a combined enrollment of 5,000+ students
- Owensboro is the 4th largest city in Kentucky
- · Zoned B-4