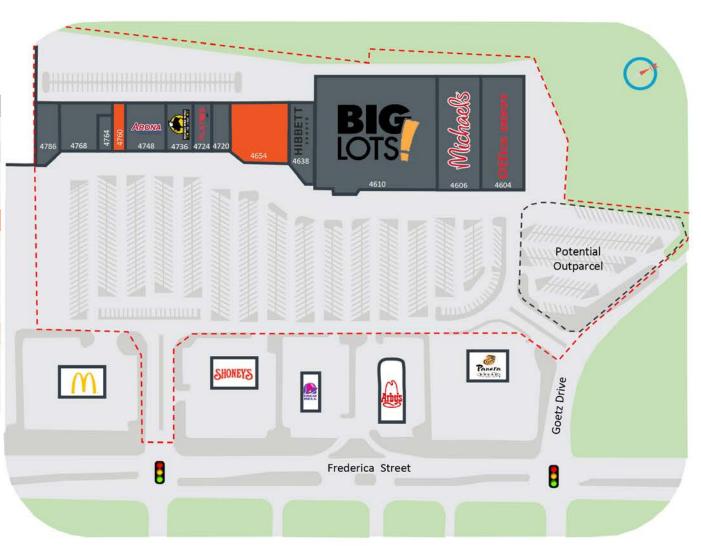

## **SITE PLAN**

| SUITE | TENANT                 | SQ. FT.   |
|-------|------------------------|-----------|
| 4604  | Office Depot           | 23,174 SF |
| 4606  | Michaels               | 23,265 SF |
| 4610  | Big Lots               | 53,110 SF |
| 4638  | Hibbett Sporting Goods | 8,287 SF  |
| 4654  | Vacant                 | 14,729 SF |
| 4720  | Mega Replay            | 4,021 SF  |
| 4724  | Plato's Closet         | 3,523 SF  |
| 4736  | Buffalo Wild Wings     | 7,000 SF  |
| 4748  | Arona                  | 8,053 SF  |
| 4760  | Vacant                 | 3,181 SF  |
| 4764  | OneMain Financial      | 1,875 SF  |
| 4768  | New China              | 7,406 SF  |
| 4786  | Big Bang Comics        | 5,454 SF  |
|       |                        |           |