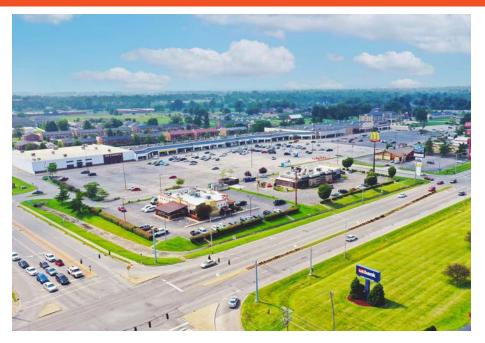

### **MACRO AERIAL**

#### **TOWNE SQUARE NORTH**

- 1.06± acre lot available for ground lease
- Towne Square North is anchored by Big Lots, Buffalo Wild Wings and Office Depot
- Located off Frederica St. in Owensboro's retail corridor, with visibility from 30,000+ vehicles daily and easy access to Hwy 60
- Close proximity to Owensboro-Daviess County Regional Airport, Kentucky Community and Technical College and Kentucky Wesleyan College with a combined enrollment of 5,000+ students
- Owensboro is the 4th largest city in Kentucky
- · Zoned B-4