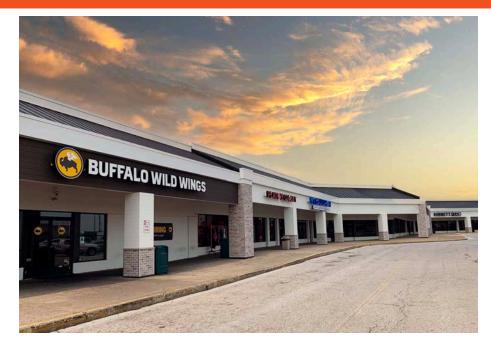

Store

## **SITE PLAN**

| SUITE | TENANT                 | SQ. FT.   |
|-------|------------------------|-----------|
| 4604  | Office Depot           | 23,174 SF |
| 4606  | Michaels               | 23,265 SF |
| 4610  | Big Lots               | 53,110 SF |
| 4638  | Hibbett Sporting Goods | 8,287 SF  |
| 4654  | Vacant                 | 14,729 SF |
| 4720  | Mega Replay            | 4,021 SF  |
| 4724  | Plato's Closet         | 3,523 SF  |
| 4736  | Buffalo Wild Wings     | 7,000 SF  |
| 4748  | Arona                  | 8,053 SF  |
| 4760  | Vacant                 | 3,181 SF  |
| 4764  | OneMain Financial      | 1,875 SF  |
| 4768  | New China              | 7,406 SF  |
| 4786  | Big Bang Comics        | 5,454 SF  |
|       |                        |           |





### **PHOTOS**











### **DEMOGRAPHICS**

1 MILE 6,774
3 MILES 43,126
5 MILES 73,706

1 MILE 2,903
3 MILES 18,792
5 MILES 30,343

1 MILE 290
3 MILES 1,558
5 MILES 2,749

1 MILE 4,951
3 MILES 21,231
5 MILES 39,136

#### MEDIAN HOUSEHOLD INCOME



#### TRAFFIC COUNTS