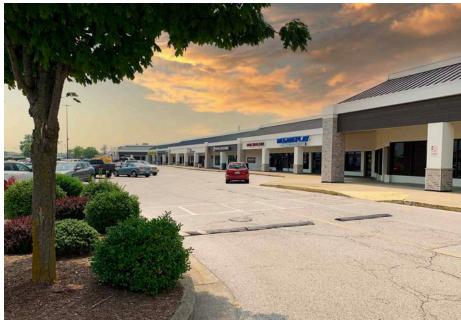

ore

## **SITE PLAN**

| SUITE | TENANT                 | SQ. FT.   |
|-------|------------------------|-----------|
| 4604  | Office Depot           | 23,174 SF |
| 4606  | Michaels               | 23,265 SF |
| 4610  | Big Lots               | 53,110 SF |
| 4638  | Hibbett Sporting Goods | 8,287 SF  |
| 4654  | Vacant                 | 14,729 SF |
| 4720  | Mega Replay            | 4,021 SF  |
| 4724  | Plato's Closet         | 3,523 SF  |
| 4736  | Buffalo Wild Wings     | 7,000 SF  |
| 4748  | Arona                  | 8,053 SF  |
| 4760  | Vacant                 | 3,181 SF  |
| 4764  | OneMain Financial      | 1,875 SF  |
| 4768  | New China              | 7,406 SF  |
| 4786  | Big Bang Comics        | 5,454 SF  |
|       |                        |           |





### **PHOTOS**











### **DEMOGRAPHICS**

1 MILE 6,774
3 MILES 43,126
5 MILES 73,706

1 MILE 2,903
3 MILES 18,792
5 MILES 30,343

1 MILE 290
3 MILES 1,558
5 MILES 2,749

1 MILE 4,951
3 MILES 21,231
5 MILES 39,136

#### MEDIAN HOUSEHOLD INCOME



#### TRAFFIC COUNTS