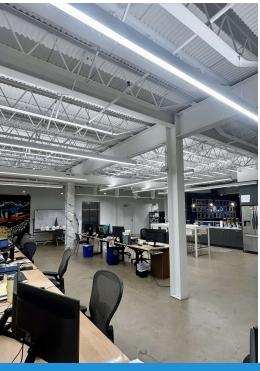

### **Property Description**

15 West Cherry boasts modern architecture and state-of-the-art amenities. This second floor suite provides an impressive first impression for clients and employees alike. With a spacious and flexible floor plan, tenants can tailor this workspace to fit their unique needs.

#### **Property Highlights**

- Entire 2nd floor available with private elevator access, plus fob security access
- Modern, industrial architecture and amenities
- Building fully updated in 2020 with the available suite designed for the owner/developer's own business operations
- Dynamic finishes and a mostly open floorplan provide great flexibility
- Easy walking distance to several downtown amenities including the Scioto Mile, Bicentennial Plaza, Columbus Commons and several dining and entertainment options
- On-Site Parking