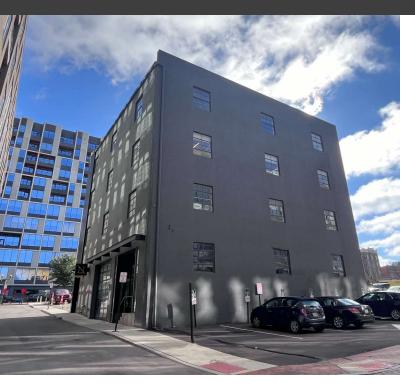

### **Property Description**

15 West Cherry boasts modern architecture and state-of-the-art amenities. This second floor suite provides an impressive first impression for clients and employees alike. With a spacious and flexible floor plan, tenants can tailor this workspace to fit their unique needs.

#### **Property Highlights**

- Entire 2nd floor available with private elevator access, plus fob security access
- Modern, industrial architecture and amenities
- Building fully updated in 2020 with the available suite designed for the owner/developer's own business operations
- Dynamic finishes and a mostly open floorplan provide great flexibility
- Easy walking distance to several downtown amenities including the Scioto Mile, Bicentennial Plaza, Columbus Commons and several dining and entertainment options
- On-Site Parking