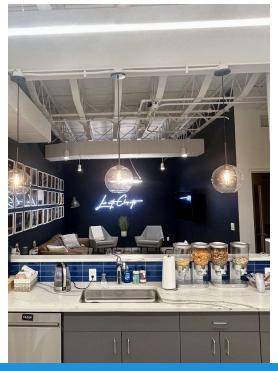

### **Property Description**

15 West Cherry boasts modern architecture and state-of-the-art amenities. This second floor suite provides an impressive first impression for clients and employees alike. With a spacious and flexible floor plan, tenants can tailor this workspace to fit their unique needs.

#### **Property Highlights**

- Entire 2nd floor available with private elevator access, plus fob security access
- Modern, industrial architecture and amenities
- Building fully updated in 2020 with the available suite designed for the owner/developer's own business operations
- Dynamic finishes and a mostly open floorplan provide great flexibility
- Easy walking distance to several downtown amenities including the Scioto Mile, Bicentennial Plaza, Columbus Commons and several dining and entertainment options
- On-Site Parking