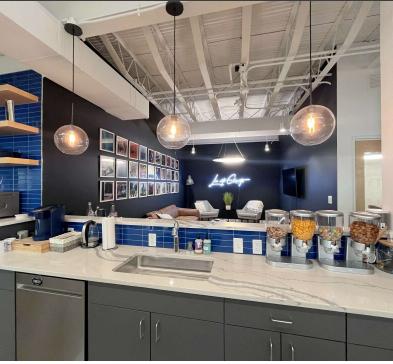

### **Property Description**

15 West Cherry boasts modern architecture and state-of-the-art amenities. This second floor suite provides an impressive first impression for clients and employees alike. With a spacious and flexible floor plan, tenants can tailor this workspace to fit their unique needs.

#### **Property Highlights**

- Entire 2nd floor available with private elevator access, plus fob security access
- Modern, industrial architecture and amenities
- Building fully updated in 2020 with the available suite designed for the owner/developer's own business operations
- Dynamic finishes and a mostly open floorplan provide great flexibility
- Easy walking distance to several downtown amenities including the Scioto Mile, Bicentennial Plaza, Columbus Commons and several dining and entertainment options
- On-Site Parking