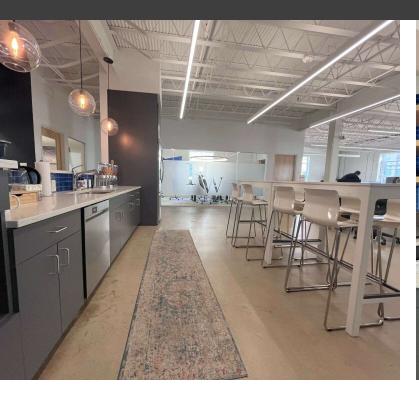

### **Property Description**

15 West Cherry boasts modern architecture and state-of-the-art amenities. This second floor suite provides an impressive first impression for clients and employees alike. With a spacious and flexible floor plan, tenants can tailor this workspace to fit their unique needs.

#### **Property Highlights**

- Entire 2nd floor available with private elevator access, plus fob security access
- Modern, industrial architecture and amenities
- Building fully updated in 2020 with the available suite designed for the owner/developer's own business operations
- Dynamic finishes and a mostly open floorplan provide great flexibility
- Easy walking distance to several downtown amenities including the Scioto Mile, Bicentennial Plaza, Columbus Commons and several dining and entertainment options
- On-Site Parking