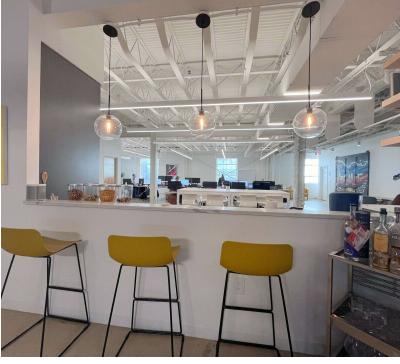

### **Property Description**

15 West Cherry boasts modern architecture and state-of-the-art amenities. This second floor suite provides an impressive first impression for clients and employees alike. With a spacious and flexible floor plan, tenants can tailor this workspace to fit their unique needs.

#### **Property Highlights**

- Entire 2nd floor available with private elevator access, plus fob security access
- Modern, industrial architecture and amenities
- Building fully updated in 2020 with the available suite designed for the owner/developer's own business operations
- Dynamic finishes and a mostly open floorplan provide great flexibility
- Easy walking distance to several downtown amenities including the Scioto Mile, Bicentennial Plaza, Columbus Commons and several dining and entertainment options
- On-Site Parking