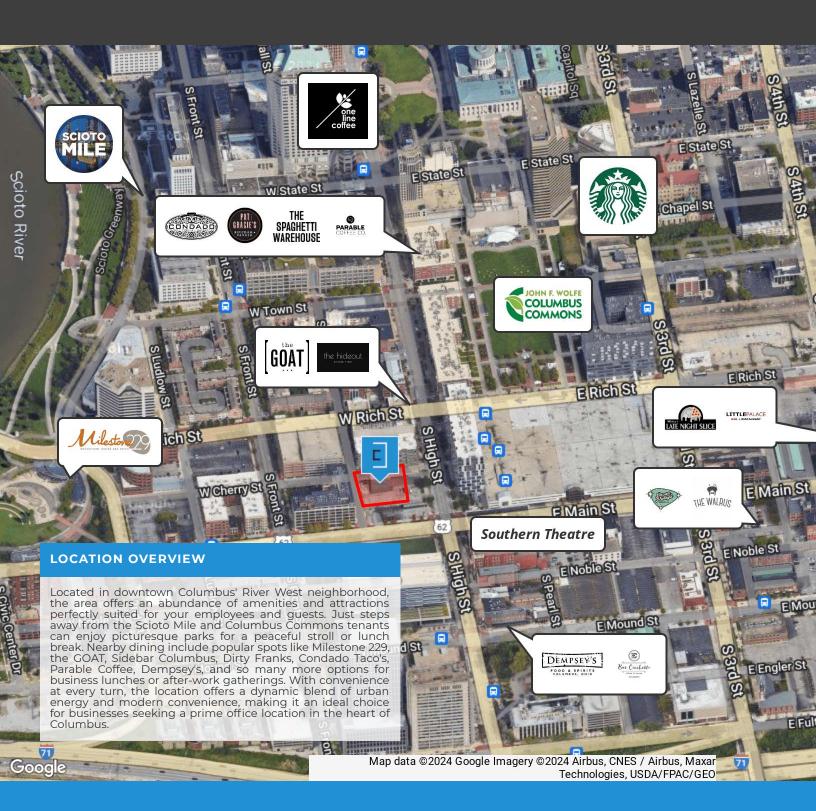

#### **Property Highlights**

- Entire 2nd floor available with private elevator access, plus fob security access
- Modern, industrial architecture and amenities
- Building fully updated in 2020 with the available suite designed for the owner/developer's own business operations
- Dynamic finishes and a mostly open floorplan provide great flexibility
- Easy walking distance to several downtown amenities including the Scioto Mile, Bicentennial Plaza, Columbus Commons and several dining and entertainment options
- On-Site Parking