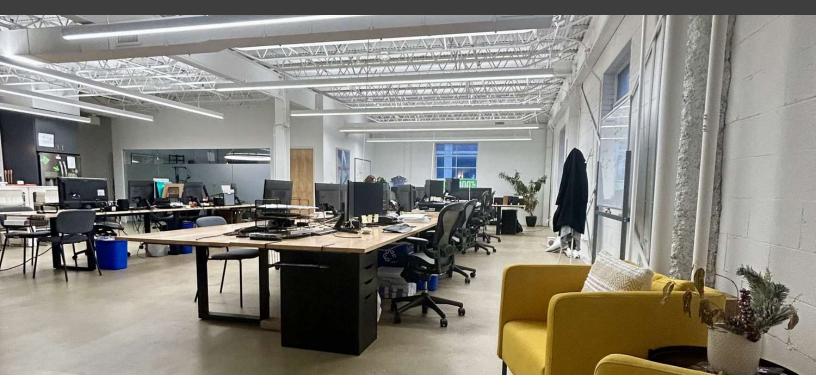

### **Property Description**

15 West Cherry boasts modern architecture and state-of-the-art amenities. This second floor suite provides an impressive first impression for clients and employees alike. With a spacious and flexible floor plan, tenants can tailor this workspace to fit their unique needs.

#### **Property Highlights**

- Entire 2nd floor available with private elevator access, plus fob security access
- Modern, industrial architecture and amenities
- Building fully updated in 2020 with the available suite designed for the owner/developer's own business operations
- Dynamic finishes and a mostly open floorplan provide great flexibility
- Easy walking distance to several downtown amenities including the Scioto Mile, Bicentennial Plaza, Columbus Commons and several dining and entertainment options
- On-Site Parking