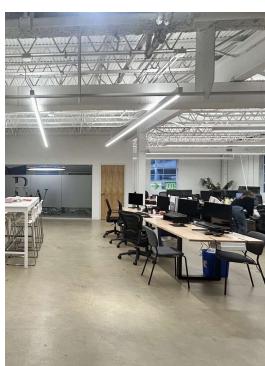

### **Property Description**

15 West Cherry boasts modern architecture and state-of-the-art amenities. This second floor suite provides an impressive first impression for clients and employees alike. With a spacious and flexible floor plan, tenants can tailor this workspace to fit their unique needs.

#### **Property Highlights**

- Entire 2nd floor available with private elevator access, plus fob security access
- Modern, industrial architecture and amenities
- Building fully updated in 2020 with the available suite designed for the owner/developer's own business operations
- Dynamic finishes and a mostly open floorplan provide great flexibility
- Easy walking distance to several downtown amenities including the Scioto Mile, Bicentennial Plaza, Columbus Commons and several dining and entertainment options
- On-Site Parking