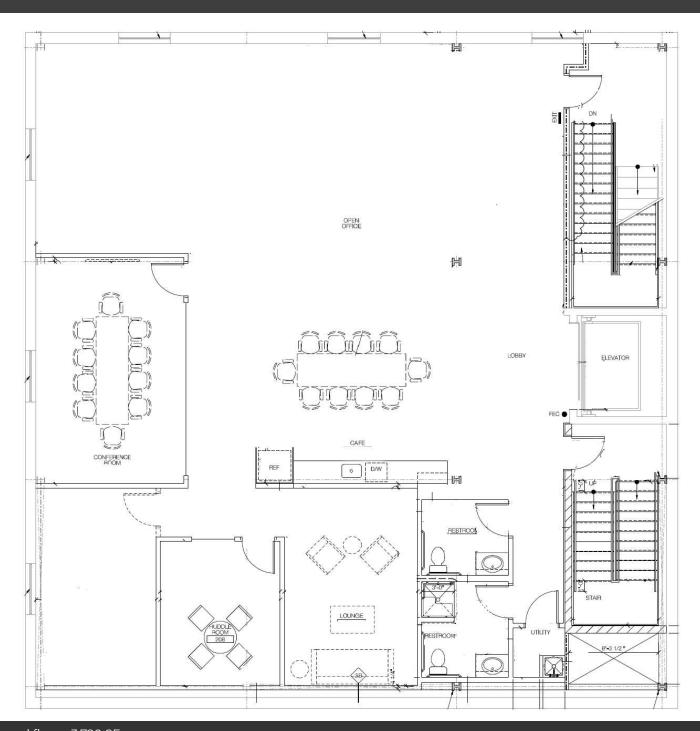

### LOFT OFFICE | 3,720 SF

#### **Property Highlights**

- Entire 2nd floor available with private elevator access, plus fob security access
- Modern, industrial architecture and amenities
- Building fully updated in 2020 with the available suite designed for the owner/developer's own business operations
- Dynamic finishes and a mostly open floorplan provide great flexibility
- Easy walking distance to several downtown amenities including the Scioto Mile, Bicentennial Plaza, Columbus Commons and several dining and entertainment options
- On-Site Parking

| OFFERING SUMMARY |                |
|------------------|----------------|
| Available SF:    | 3,720 SF       |
| Lease Rate:      | \$16.00 SF/yr  |
| Utilities:       | Paid by Tenant |
| Tax + Ins:       | \$5.00 /SF     |

#### **ED FELLOWS**

VP Brokerage 614.760.5660 x123 efellows@capitolequities.com J.R. KERN

15 W CHERRY ST, COLUMBUS, OH 43215

Entire second floor - 3,720 SF

VP Brokerage 614.760.5660 x123 efellows@capitolequities.com J.R. KERN