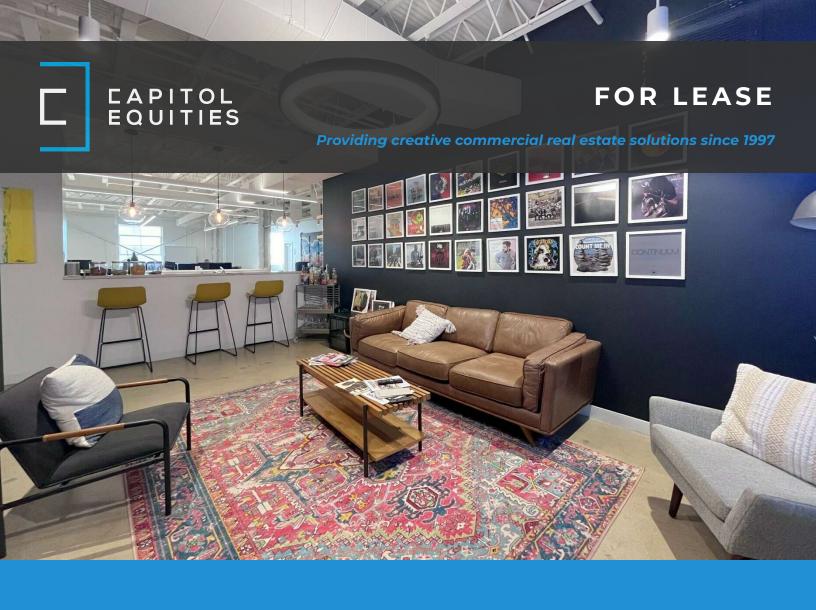

### **Property Description**

15 West Cherry boasts modern architecture and state-of-the-art amenities. This second floor suite provides an impressive first impression for clients and employees alike. With a spacious and flexible floor plan, tenants can tailor this workspace to fit their unique needs.

#### **Property Highlights**

- Entire 2nd floor available with private elevator access, plus fob security access
- Modern, industrial architecture and amenities
- Building fully updated in 2020 with the available suite designed for the owner/developer's own business operations
- Dynamic finishes and a mostly open floorplan provide great flexibility
- Easy walking distance to several downtown amenities including the Scioto Mile, Bicentennial Plaza, Columbus Commons and several dining and entertainment options
- On-Site Parking