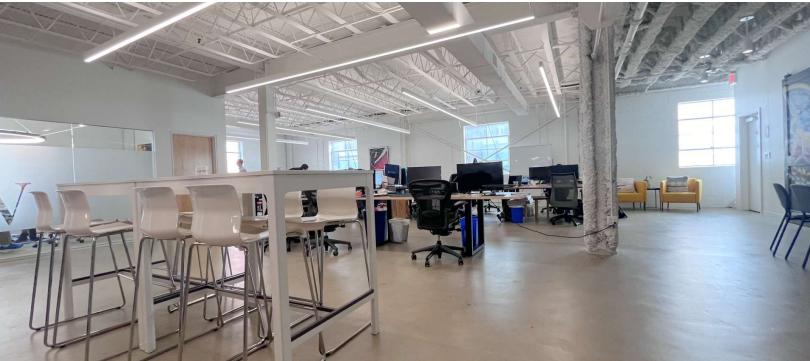

### **Property Description**

15 West Cherry boasts modern architecture and state-of-the-art amenities. This second floor suite provides an impressive first impression for clients and employees alike. With a spacious and flexible floor plan, tenants can tailor this workspace to fit their unique needs.

#### **Property Highlights**

- Entire 2nd floor available with private elevator access, plus fob security access
- Modern, industrial architecture and amenities
- Building fully updated in 2020 with the available suite designed for the owner/developer's own business operations
- Dynamic finishes and a mostly open floorplan provide great flexibility
- Easy walking distance to several downtown amenities including the Scioto Mile, Bicentennial Plaza, Columbus Commons and several dining and entertainment options
- On-Site Parking