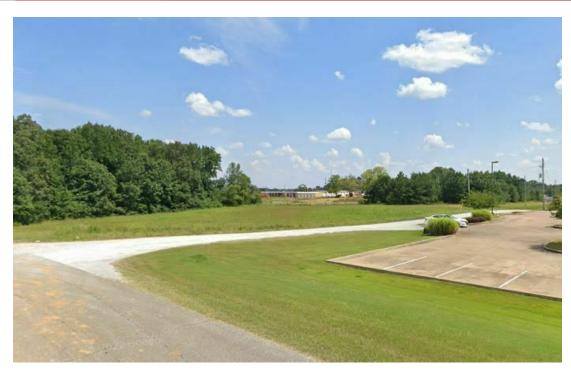

#### PROPERTY OVERVIEW

Prime opportunity on Corder Drive in Corinth, MS. This well-positioned 2 acre property offers an ideal location for Medical or Office development in the Corinth area. Lot measures 190' x 233' rectangular with flat grade.