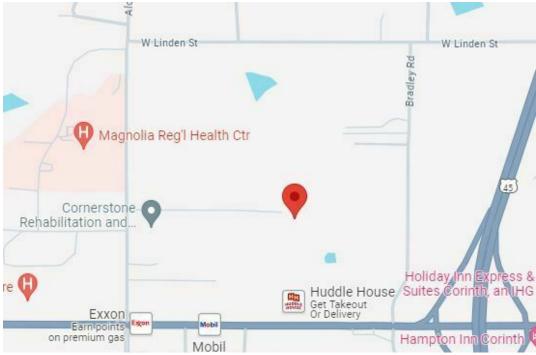

#### **LOCATION OVERVIEW**

Located just off of State HWY 72 in the Medical District. Just minutes to the Magnolia Regional Health Center and State HWY 45.