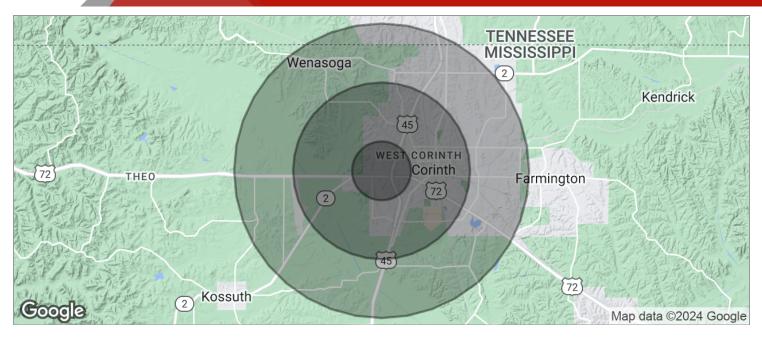

## MEDICAL DISTRICT 2 ACRE LOT

| POPULATION                           | 1 MILE        | 3 MILES          | 5 MILES              |
|--------------------------------------|---------------|------------------|----------------------|
| TOTAL POPULATION                     | 1,176         | 9,588            | 16,655               |
| MEDIAN AGE                           | 43            | 41               | 41                   |
| MEDIAN AGE (MALE)                    | 40            | 38               | 39                   |
| MEDIAN AGE (FEMALE)                  | 45            | 43               | 43                   |
|                                      |               |                  |                      |
| HOUSEHOLDS & INCOME                  | 1 MILE        | 3 MILES          | 5 MILES              |
| HOUSEHOLDS & INCOME TOTAL HOUSEHOLDS | 1 MILE<br>497 | 3 MILES<br>4,106 | <b>5 MILES</b> 7,052 |
|                                      |               |                  |                      |
| TOTAL HOUSEHOLDS                     | 497           | 4,106            | 7,052                |