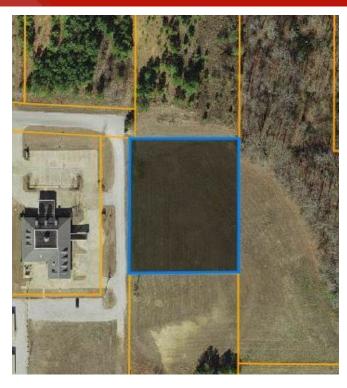

#### PROPERTY OVERVIEW

Prime opportunity on Corder Drive in Corinth, MS. This well-positioned 2 acre property offers an ideal location for Medical or Office development in the Corinth area. Lot measures 190' x 233' rectangular with flat grade.

#### **OFFERING SUMMARY**

**Sale Price:** \$261,360

**Price / Acre:** \$130,680

Lot Size: 2 Acres

**Zoning:** Medium Density

Residential

Market: Corinth