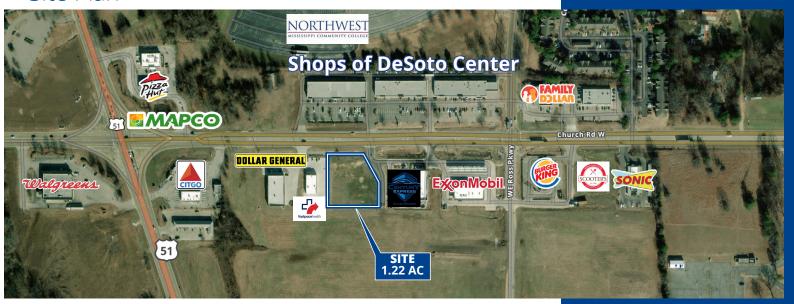

# 1125 Church Rd W Southaven, MS 38671

The subject property spans 1.22 acres and is the last available commercial outparcel in a highly visible and accessible location. It is surrounded by a variety of businesses, making it an ideal site for commercial ventures. Strategically positioned along major traffic routes, this lot offers excellent exposure to potential customers.

### **Features**

- +/- 1.22 Acres
- Commercial Zoning (PUD)
- Accessiblity to major roadways (Hwy 51 & I-55)
- Last available out parcel
- Supporting commercial uses in direct vicinity
- Nearby businesses/amenities: Northwest Mississippi Community College, Landers Center, Tanger Outlets

## Мар