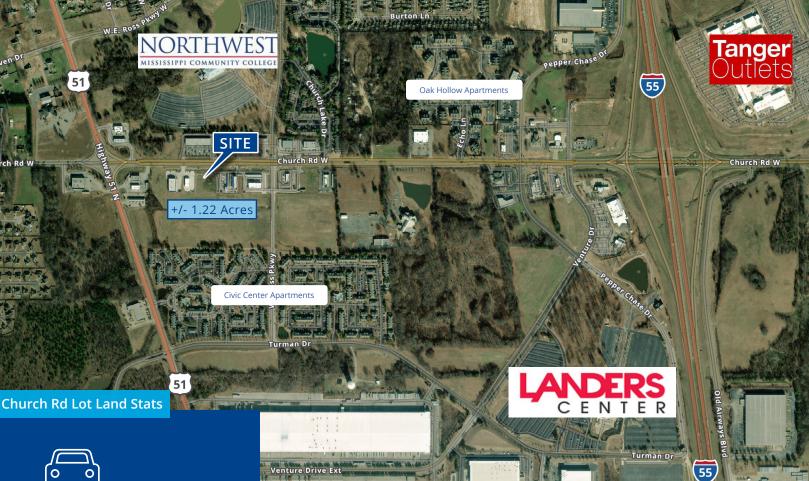

# 1125 Church Rd W Southaven, MS 38671

The subject property spans 1.22 acres and is the last available commercial outparcel in a highly visible and accessible location. It is surrounded by a variety of businesses, making it an ideal site for commercial ventures. Strategically positioned along major traffic routes, this lot offers excellent exposure to potential customers.

### **Features**

- +/- 1.22 Acres
- Commercial Zoning (PUD)
- Accessiblity to major roadways (Hwy 51 & I-55)
- Last available out parcel
- Supporting commercial uses in direct vicinity
- Nearby businesses/amenities: Northwest Mississippi Community College, Landers Center, Tanger Outlets

## Site Plan