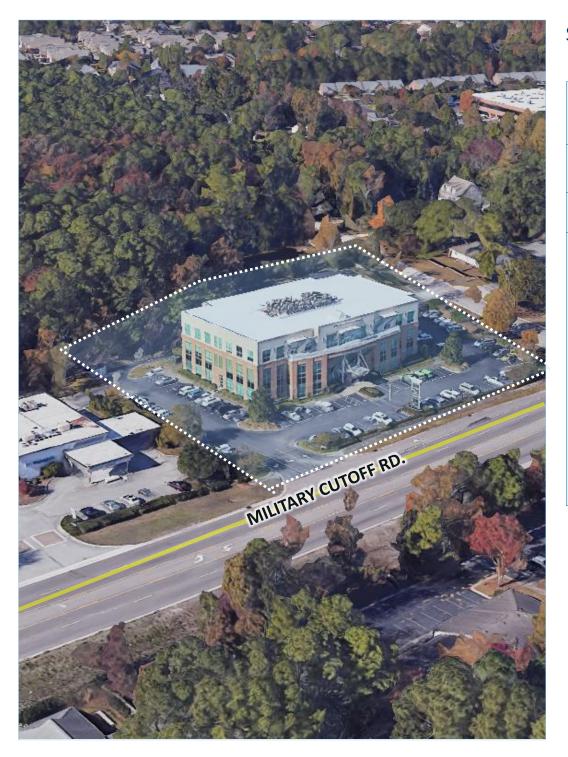

#### **LOCATION MAP**

## SUMMARY

| ADDRESS      | Airlie Center  1508 Military Cutoff Rd.  Wilmington, NC 28405   New Hanover County                                                                                                                                                                                                                                                                                                                                                                                                                                                                                                                                                                         |
|--------------|------------------------------------------------------------------------------------------------------------------------------------------------------------------------------------------------------------------------------------------------------------------------------------------------------------------------------------------------------------------------------------------------------------------------------------------------------------------------------------------------------------------------------------------------------------------------------------------------------------------------------------------------------------|
| AVAILABLE SF | Unit 206 Available SF: ± 3,411                                                                                                                                                                                                                                                                                                                                                                                                                                                                                                                                                                                                                             |
| SALES PRICE  | \$1,000,000                                                                                                                                                                                                                                                                                                                                                                                                                                                                                                                                                                                                                                                |
| DESCRIPTION  | ± 3,411 square foot condo space available for sale in Airlie Center. Airlie Center is conveniently located on the Military Cutoff Road corridor, just South of the Military Cutoff Rd & Eastwood Road intersection, just minutes from major hubs in the Mayfaire/Landfall submarket and 1.2 miles from the Wrightsville Beach Bridge. This area is convenient to shopping, dining, and a variety of professional services. This second floor unit overlooks the treed property line and features a reception/waiting area, break room, eight (8) private offices, a large conference room, and storage closet. Pylon signage rights convey with this unit. |