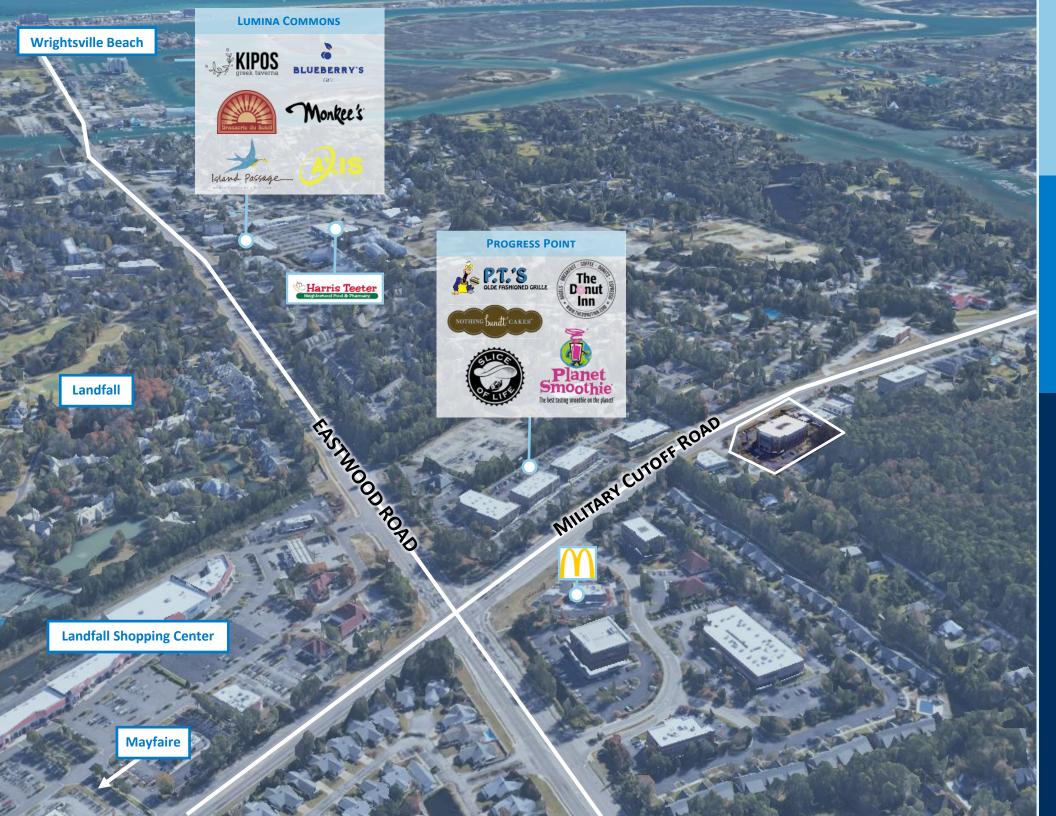

|
| DESCRIPTION  | ± 3,411 square foot condo space available for sale in Airlie Center. Airlie Center is conveniently located on the Military Cutoff Road corridor, just South of the Military Cutoff Rd & Eastwood Road intersection, just minutes from major hubs in the Mayfaire/Landfall submarket and 1.2 miles from the Wrightsville Beach Bridge. This area is convenient to shopping, dining, and a variety of professional services. This second floor unit overlooks the treed property line and features a reception/waiting area, break room, eight (8) private offices, a large conference room, and storage closet. Pylon signage rights convey with this unit. |

### **PHOTOS**









#### **PHOTOS**







#### FLOORPLAN





#### **LOCATION MAP**





#### HAE ELLIS

Senior Vice President 910.344.1007 direct 910.232.4744 cell hae@capefearcommercial.com



102 Autumn Hall Drive | Suite 210 | Wilmington, NC 28403 capefearcommercial.com

© 2023 Cape Fear Commercial, LLC. All rights reserved. The information contained in the following Marketing Brochure is proprietary and strictly confidential. It is intended to be reviewed only by the party receiving it from Cape Fear Commercial and should not be made available to any other person or entity without the written consent of Cape Fear Commercial. This Marketing Brochure has been prepared to provide summary, unverified information to prospective purchasers, and to establish only a preliminary level of interest in the Subject property. The information contained herei