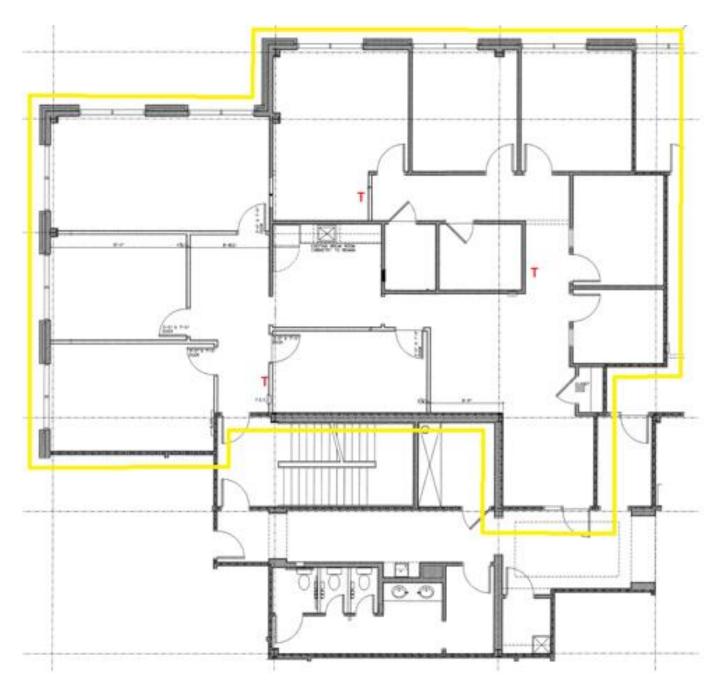

|
| DESCRIPTION  | ± 3,411 square foot condo space available for sale in Airlie Center. Airlie Center is conveniently located on the Military Cutoff Road corridor, just South of the Military Cutoff Rd & Eastwood Road intersection, just minutes from major hubs in the Mayfaire/Landfall submarket and 1.2 miles from the Wrightsville Beach Bridge. This area is convenient to shopping, dining, and a variety of professional services. This second floor unit overlooks the treed property line and features a reception/waiting area, break room, eight (8) private offices, a large conference room, and storage closet. Pylon signage rights convey with this unit. |

### **PHOTOS**









#### **PHOTOS**







#### FLOORPLAN





#### **LOCATION MAP**





#### HAE ELLIS

Senior Vice President 910.344.1007 direct 910.232.4744 cell hae@capefearcommercial.com



102 Autumn Hall Drive | Suite 210 | Wilmington, NC 28403 capefearcommercial.com

© 2023 Cape Fear Commercial, LLC. All rights reserved. The information contained in the following Marketing Brochure is proprietary and strictly confidential. It is intended to be reviewed only by the party receiving it from Cape Fear Commercial and should not be made available to any other person or entity without the written consent of Cape Fear Commercial. This Marketing Brochure has been prepared to provide summary, unverified information to prospective purchasers, and to establish only a preliminary level of interest in the Subject property. The information contained her