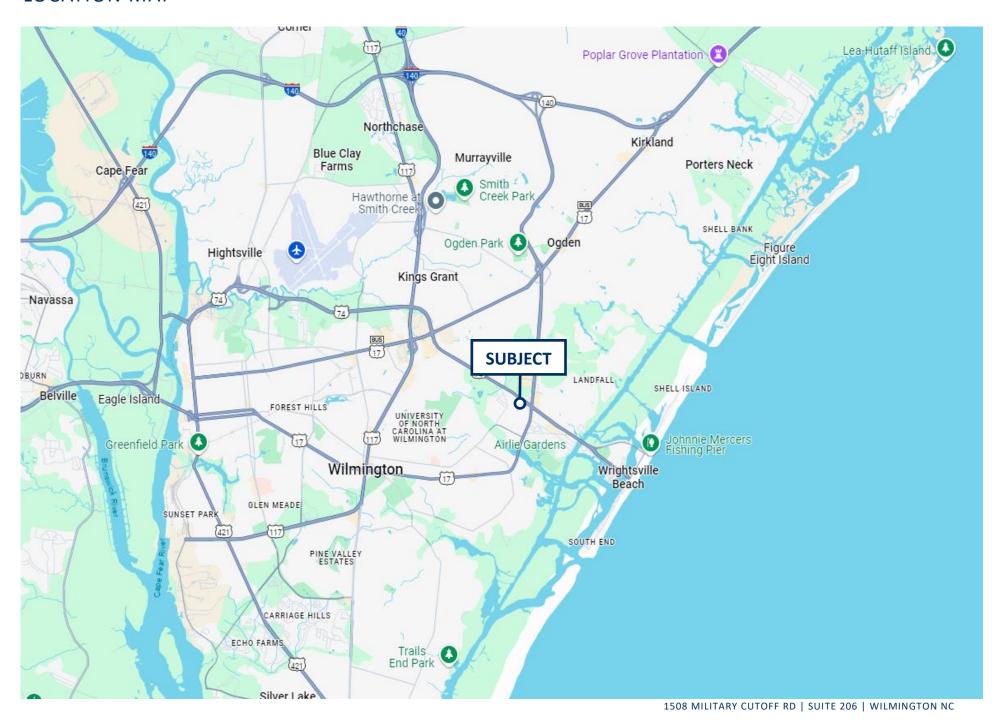

|
| DESCRIPTION  | ± 3,411 square foot condo space available for sale in Airlie Center. Airlie Center is conveniently located on the Military Cutoff Road corridor, just South of the Military Cutoff Rd & Eastwood Road intersection, just minutes from major hubs in the Mayfaire/Landfall submarket and 1.2 miles from the Wrightsville Beach Bridge. This area is convenient to shopping, dining, and a variety of professional services. This second floor unit overlooks the treed property line and features a reception/waiting area, break room, eight (8) private offices, a large conference room, and storage closet. Pylon signage rights convey with this unit. |

### **PHOTOS**









#### **PHOTOS**







#### FLOORPLAN





#### **LOCATION MAP**





#### HAE ELLIS

Senior Vice President 910.344.1007 direct 910.232.4744 cell hae@capefearcommercial.com



102 Autumn Hall Drive | Suite 210 | Wilmington, NC 28403 capefearcommercial.com

© 2023 Cape Fear Commercial, LLC. All rights reserved. The information contained in the following Marketing Brochure is proprietary and strictly confidential. It is intended to be reviewed only by the party receiving it from Cape Fear Commercial and should not be made available to any other person or entity without the written consent of Cape Fear Commercial. This Marketing Brochure has been prepared to provide summary, unverified information to prospective purchasers, and to establish only a preliminary level of interest in the Subject property. The information contained herein is not a substitute for