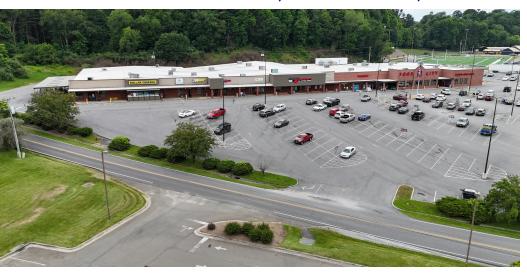

#### **PROPERTY DESCRIPTION**

Step into the perfect commercial space at Guynn Shopping Center located in Independence, VA. This remarkable property boasts a prime location with outstanding visibility and accessibility, making it an ideal choice for drawing in customers and clients. The design and expansive layout offer a versatile environment for creating a tailored office or retail space. Complete with ample parking and excellent foot traffic, this property presents a superb opportunity for any business seeking to thrive in a bustling setting. This property seamlessly blends style and functionality, delivering a ready-to-use solution for all your business requirements. Elevate your brand and establish a commanding presence in this impressive shopping center.

#### OFFERING SUMMARY

| Lease Rate:   | \$10.00 SF/yr (NNN) |  |
|---------------|---------------------|--|
| Available SF: | 760 - 3,456 SF      |  |
| Lot Size:     | 9.92 Acres          |  |