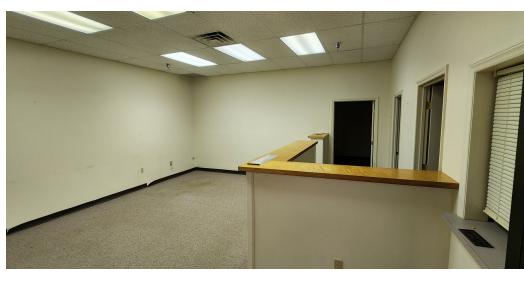

## LEASE SPACES

#### **LEASE INFORMATION**

| Lease Type:  | NNN            |
|--------------|----------------|
| Total Space: | 760 - 3,456 SF |

| Lease Term: | Negotiable    |
|-------------|---------------|
| Lease Rate: | \$10.00 SF/yr |

#### **AVAILABLE SPACES**

| SUITE             | TENANT    | SIZE (SF) | LEASE TYPE | LEASE RATE    | DESCRIPTION |
|-------------------|-----------|-----------|------------|---------------|-------------|
| Suite 1           | Available | 1,200 SF  | NNN        | \$10.00 SF/yr | -           |
| Suite 2           | Available | 760 SF    | NNN        | \$10.00 SF/yr | -           |
| Suite 3           | Available | 1,024 SF  | NNN        | \$10.00 SF/yr | -           |
| 584 - 586 Main ST | Available | 3,456 SF  | NNN        | \$10.00 SF/yr | -           |
| 588 Main ST       | Available | 2,458 SF  | NNN        | Negotiable    | -           |