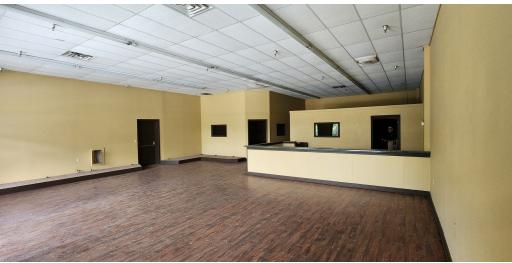

#### **PROPERTY DESCRIPTION**

Step into the perfect commercial space at Guynn Shopping Center located in Independence, VA. This remarkable property boasts a prime location with outstanding visibility and accessibility, making it an ideal choice for drawing in customers and clients. The design and expansive layout offer a versatile environment for creating a tailored office or retail space. Complete with ample parking and excellent foot traffic, this property presents a superb opportunity for any business seeking to thrive in a bustling setting. This property seamlessly blends style and functionality, delivering a ready-to-use solution for all your business requirements. Elevate your brand and establish a commanding presence in this impressive shopping center.

## LEASE SPACES

#### **AVAILABLE SPACES**

| SUITE             | TENANT    | SIZE (SF) | LEASE TYPE | LEASE RATE    | DESCRIPTION |
|-------------------|-----------|-----------|------------|---------------|-------------|
| Suite 1           | Available | 1,200 SF  | NNN        | \$10.00 SF/yr | -           |
| Suite 2           | Available | 760 SF    | NNN        | \$10.00 SF/yr | -           |
| Suite 3           | Available | 1,024 SF  | NNN        | \$10.00 SF/yr | -           |
| 584 - 586 Main ST | Available | 3,456 SF  | NNN        | \$10.00 SF/yr | -           |
| 588 Main ST       | Available | 2,458 SF  | NNN        | Negotiable    | -           |