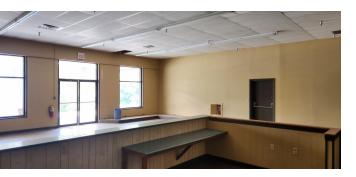

#### **PROPERTY DESCRIPTION**

Step into the perfect commercial space at Guynn Shopping Center located in Independence, VA. This remarkable property boasts a prime location with outstanding visibility and accessibility, making it an ideal choice for drawing in customers and clients. The design and expansive layout offer a versatile environment for creating a tailored office or retail space. Complete with ample parking and excellent foot traffic, this property presents a superb opportunity for any business seeking to thrive in a bustling setting. This property seamlessly blends style and functionality, delivering a ready-to-use solution for all your business requirements. Elevate your brand and establish a commanding presence in this impressive shopping center.

## LEASE SPACES

#### **AVAILABLE SPACES**

| SUITE             | TENANT    | SIZE (SF) | LEASE TYPE | LEASE RATE    | DESCRIPTION |
|-------------------|-----------|-----------|------------|---------------|-------------|
| Suite 1           | Available | 1,200 SF  | NNN        | \$10.00 SF/yr | -           |
| Suite 2           | Available | 760 SF    | NNN        | \$10.00 SF/yr | -           |
| Suite 3           | Available | 1,024 SF  | NNN        | \$10.00 SF/yr | -           |
| 584 - 586 Main ST | Available | 3,456 SF  | NNN        | \$10.00 SF/yr | -           |
| 588 Main ST       | Available | 2,458 SF  | NNN        | Negotiable    | -           |