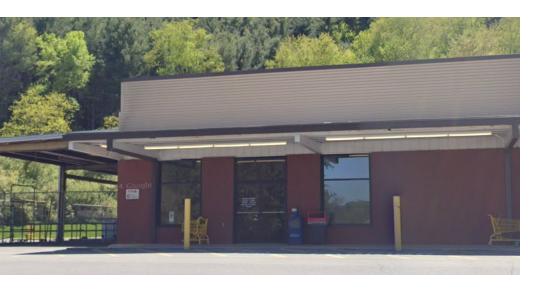

### RETAIL PROPERTY FOR LEASE

568 - 588 EAST MAIN STREET, INDEPENDENCE, VA 24348

#### **PROPERTY DESCRIPTION**

Step into the perfect commercial space at Guynn Shopping Center located in Independence, VA. This remarkable property boasts a prime location with outstanding visibility and accessibility, making it an ideal choice for drawing in customers and clients. The design and expansive layout offer a versatile environment for creating a tailored office or retail space. Complete with ample parking and excellent foot traffic, this property presents a superb opportunity for any business seeking to thrive in a bustling setting. This property seamlessly blends style and functionality, delivering a ready-to-use solution for all your business requirements. Elevate your brand and establish a commanding presence in this impressive shopping center.

#### LOCATION DESCRIPTION

Conveniently located in the charming town of Independence, VA, the area surrounding the property offers a tranquil and inspiring setting for any tenant. Situated in the heart of the Blue Ridge Mountains, tenants will enjoy a picturesque backdrop of natural beauty, perfect for fostering a peaceful and productive work environment. Nearby, the historic Grayson County Courthouse and the New River Trail State Park provide opportunities for relaxation and exploration. With local dining options and shops just a stone's throw away, the location of this community and amenities offer a truly unique and inviting setting for any office or office building tenant.