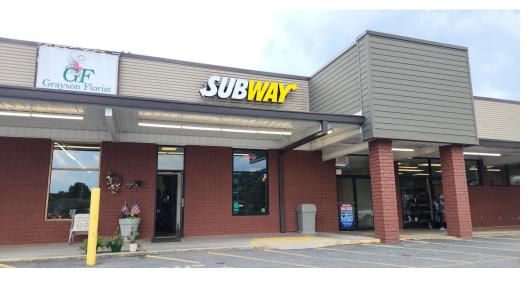

#### **AVAILABLE SPACES**

| SUITE             | TENANT    | SIZE (SF) | LEASE TYPE | LEASE RATE    | DESCRIPTION |
|-------------------|-----------|-----------|------------|---------------|-------------|
| Suite 1           | Available | 1,200 SF  | NNN        | \$10.00 SF/yr | -           |
| Suite 2           | Available | 760 SF    | NNN        | \$10.00 SF/yr | -           |
| Suite 3           | Available | 1,024 SF  | NNN        | \$10.00 SF/yr | -           |
| 584 - 586 Main ST | Available | 3,456 SF  | NNN        | \$10.00 SF/yr | -           |
| 588 Main ST       | Available | 2,458 SF  | NNN        | Negotiable    | -           |