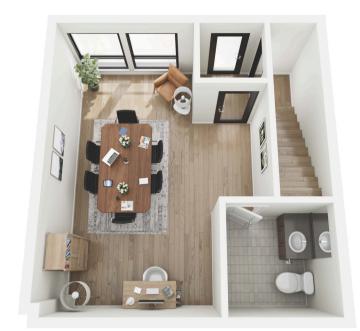

sa, a 4-story, 43,300 s.f. live-work space development located in the heart of Monona, Nestled in the heart of Monona, these exceptional condos offers the best of both worlds: a dedicated workspace downstairs and a cozy living haven upstairs. Join a vibrant community and appreciate the convenience of work and living space intertwined.

## **PROPERTY FEATURES**

- 4-story live/work condo's and apartment complex
- 1, 2 and 3 bedroom layouts
- 906 2,530 sq. ft.
- To be completed late Spring 2025
- Includes kitchen appliances
- Onsite parking
- Community room, gathering areas, and grilling space



JASON IVERSON Co List Agent/Realtor®

608.628.6605 jason@realty4good.com



#### SAMANTHA PILLER Co List Agent/Realtor®

608.514.1623 spiller@trmckenzie.com



### **EXAMPLE 1-BEDROOM FLOOR PLAN**



LOWER LEVEL



UPPER LEVEL

#### Features

- Individual Private Entrances
- Shared Open Spaces
- High Visability Location
- Signage Options
- Efficient, Optimized, and Durable Construction
- High efficiency, environmentally-friendly heating and cooling lowering utility costs
- Natural Light
- Flexible and Customizable Spaces
- Innovation and Forward Thinking Environment
- Designed to Maximize Community Interaction Walkability, and Foot Traffic



JASON IVERSON Co List Agent/Realtor®

608.628.6605 jason@realty4good.com



#### SAMANTHA PILLER Co List Agent/Realtor®

608.514.1623 spiller@trmckenzie.com