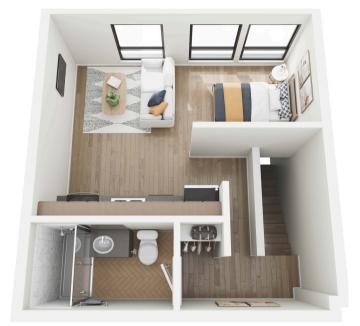

43,300 s.f. live-work space development located in the heart of Monona, Nestled in the heart of Monona, these exceptional condos offers the best of both worlds: a dedicated workspace downstairs and a cozy living haven upstairs. Join a vibrant community and appreciate the convenience of work and living space intertwined.

## **PROPERTY FEATURES**

- 4-story live/work condo's and apartment complex
- 1, 2 and 3 bedroom layouts
- 906 2,530 sq. ft.
- To be completed late Spring 2025
- Includes kitchen appliances
- Onsite parking
- Community room, gathering areas, and grilling space



JASON IVERSON Co List Agent/Realtor®

608.628.6605 jason@realty4good.com



#### SAMANTHA PILLER Co List Agent/Realtor®

608.514.1623 spiller@trmckenzie.com



### **EXAMPLE 1-BEDROOM FLOOR PLAN**



LOWER LEVEL



UPPER LEVEL

#### Features

- Individual Private Entrances
- Shared Open Spaces
- High Visability Location
- Signage Options
- Efficient, Optimized, and Durable Construction
- High efficiency, environmentally-friendly heating and cooling lowering utility costs
- Natural Light
- Flexible and Customizable Spaces
- Innovation and Forward Thinking Environment
- Designed to Maximize Community Interaction Walkability, and Foot Traffic



JASON IVERSON Co List Agent/Realtor®

608.628.6605 jason@realty4good.com



#### SAMANTHA PILLER Co List Agent/Realtor®

608.514.1623 spiller@trmckenzie.com