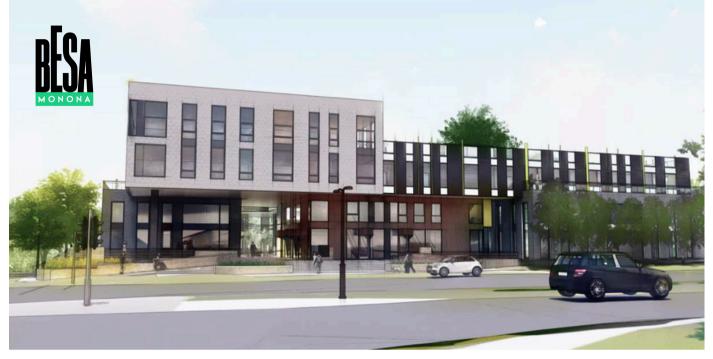

# THE PROPERTY

Discover Besa, a 4-story, 43,300 s.f. live-work space development located in the heart of Monona, Nestled in the heart of Monona, these exceptional condos offers the best of both worlds: a dedicated workspace downstairs and a cozy living haven upstairs. Join a vibrant community and appreciate the convenience of work and living space intertwined.

## **PROPERTY FEATURES**

- 4-story live/work condo's and apartment complex
- 1, 2 and 3 bedroom layouts
- 906 2,530 sq. ft.
- To be completed late Spring 2025
- Includes kitchen appliances
- Onsite parking
- Community room, gathering areas, and grilling space