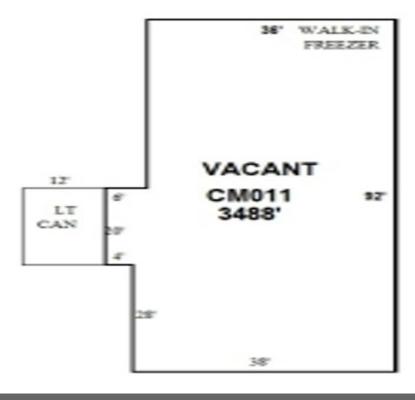

# 1207 N Church St

\$550,000

Former KFC/Taco Bell combination fast food restaurant has a covered drive-thru, full service kitchen and dedicated dining area....

1207 N Church St, Atkins, AR 72823