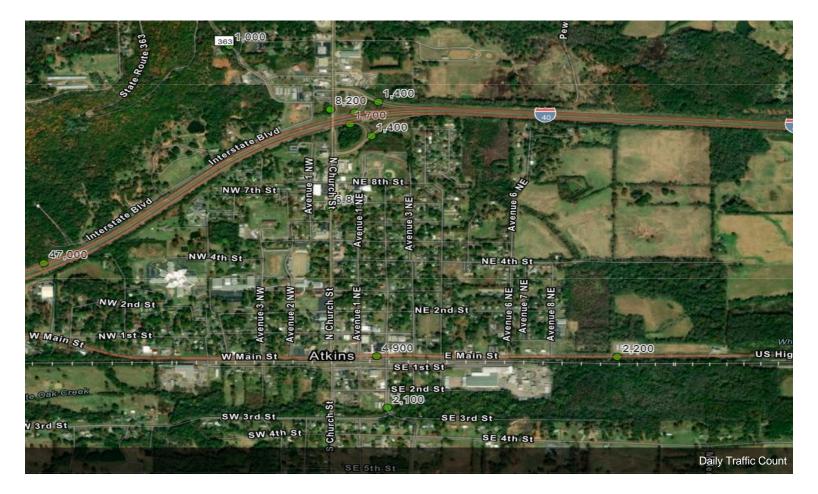

r Owner User |  |
| Lot Size:            | 0.93 AC                  |  |
| Gross Leasable Area: | 3,528 SF                 |  |
| No. Stories:         | 1                        |  |
| Year Built:          | 1995                     |  |
| Tenancy:             | Single                   |  |
| Parking Ratio:       | 10/1,000 SF              |  |
| Zoning Description:  | C-3                      |  |
|                      | 725-00461-000C           |  |
| APN / Parcel ID:     | 725-00461-000C           |  |

# 1207 N Church St

\$550,000

Former KFC/Taco Bell combination fast food restaurant has a covered drive-thru, full service kitchen and dedicated dining area....





1207 N Church St, Atkins, AR 72823

## **Property Photos**





### **Property Photos**





#### **Property Photos**



#### PEOPLE

|                         | Zip      | City     | County          |
|-------------------------|----------|----------|-----------------|
| Population              | 6,295    | 3,037    | 63,372          |
| Population Density      | 53       | 495      | 78              |
| People per Household    | 2.6      | 2.5      | 2.6             |
| Median Age              | 40.2     | 36.4     | 34.9            |
| Median Household Income | \$37,192 | \$37,875 | \$40,668        |
| Average Income          | \$20,107 | \$18,154 | \$21,650        |
| ECONOMY                 |          |          |                 |
|                         | Zip      | City     | County          |
| Unemployment            | 4.50 %   | 4.50 %   | 4.50 %          |
| Recent Job Growth       | -1.90 %