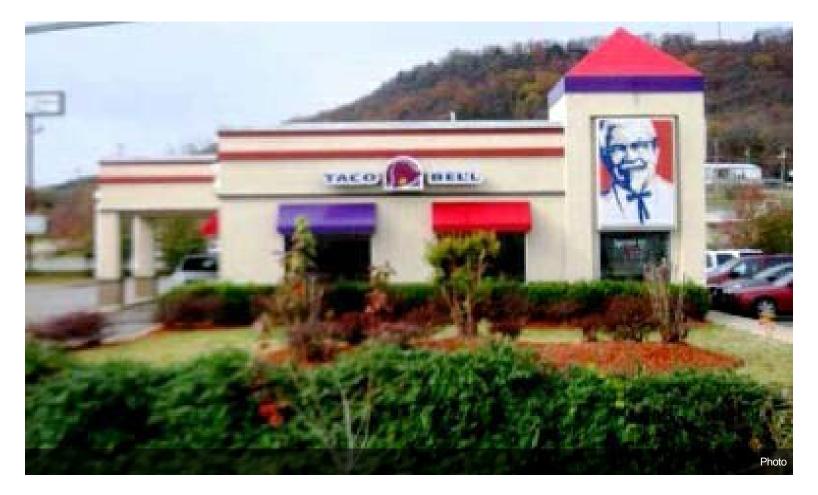

# 1207 N Church St

\$550,000

Former KFC/Taco Bell combination fast food restaurant has a covered drive-thru, full service kitchen and dedicated dining area....

1207 N Church St, Atkins, AR 72823

#### **Property Photos**