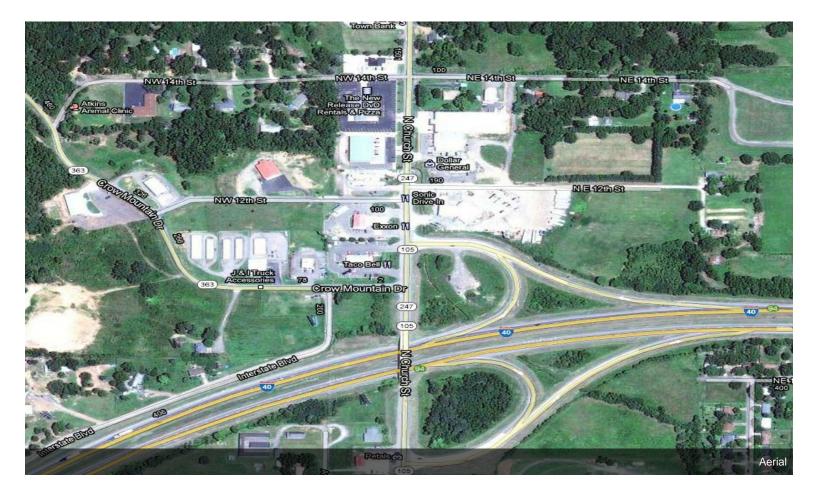

Type:           | Investment or Owner User |  |
| Lot Size:            | 0.93 AC                  |  |
| Gross Leasable Area: | 3,528 SF                 |  |
| No. Stories:         | 1                        |  |
| Year Built:          | 1995                     |  |
| Tenancy:             | Single                   |  |
| Parking Ratio:       | 10/1,000 SF              |  |
| Zoning Description:  | C-3                      |  |
|                      | 725-00461-000C           |  |
| APN / Parcel ID:     | 725-00461-000C           |  |

# 1207 N Church St

\$550,000

Former KFC/Taco Bell combination fast food restaurant has a covered drive-thru, full service kitchen and dedicated dining area....





1207 N Church St, Atkins, AR 72823

## **Property Photos**





### **Property Photos**





#### **Property Photos**



#### PEOPLE

|                         | Zip      | City     | County          |
|-------------------------|----------|----------|-----------------|
| Population              | 6,295    | 3,037    | 63,372          |
| Population Density      | 53       | 495      | 78              |
| People per Household    | 2.6      | 2.5      | 2.6             |
| Median Age              | 40.2     | 36.4     | 34.9            |
| Median Household Income | \$37,192 | \$37,875 | \$40,668        |
| Average Income          | \$20,107 | \$18,154 | \$21,650        |
| ECONOMY                 |          |          |                 |
|                         | Zip      | City     | County          |
| Unemployment            | 4.50 %   | 4.50 %   | 4.50 %          |
| Recen