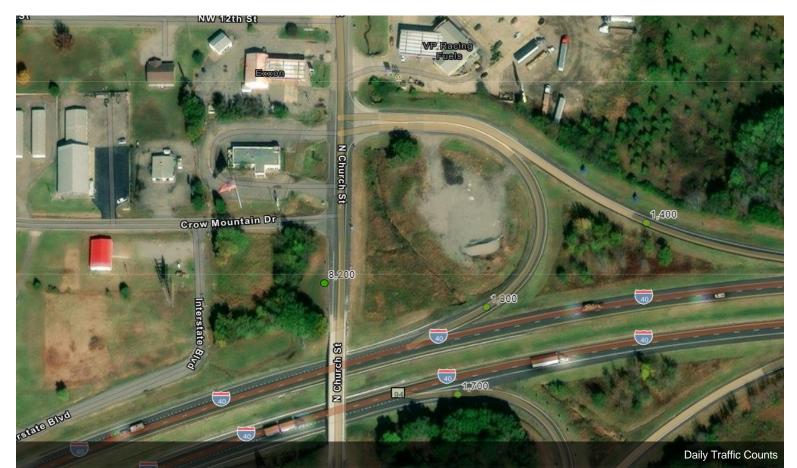

pe:           | Investment or Owner User |  |
| Lot Size:            | 0.93 AC                  |  |
| Gross Leasable Area: | 3,528 SF                 |  |
| No. Stories:         | 1                        |  |
| Year Built:          | 1995                     |  |
| Tenancy:             | Single                   |  |
| Parking Ratio:       | 10/1,000 SF              |  |
| Zoning Description:  | C-3                      |  |
|                      | 725-00461-000C           |  |
| APN / Parcel ID:     | 725-00461-000C           |  |

# 1207 N Church St

\$550,000

Former KFC/Taco Bell combination fast food restaurant has a covered drive-thru, full service kitchen and dedicated dining area....





1207 N Church St, Atkins, AR 72823

## **Property Photos**





### **Property Photos**





#### **Property Photos**



#### PEOPLE

|                         | Zip      | City     | County          |
|-------------------------|----------|----------|-----------------|
| Population              | 6,295    | 3,037    | 63,372          |
| Population Density      | 53       | 495      | 78              |
| People per Household    | 2.6      | 2.5      | 2.6             |
| Median Age              | 40.2     | 36.4     | 34.9            |
| Median Household Income | \$37,192 | \$37,875 | \$40,668        |
| Average Income          | \$20,107 | \$18,154 | \$21,650        |
| ECONOMY                 |          |          |                 |
|                         | Zip      | City     | County          |
| Unemployment            | 4.50 %   | 4.50 %   | 4.50 %          |
| Recent