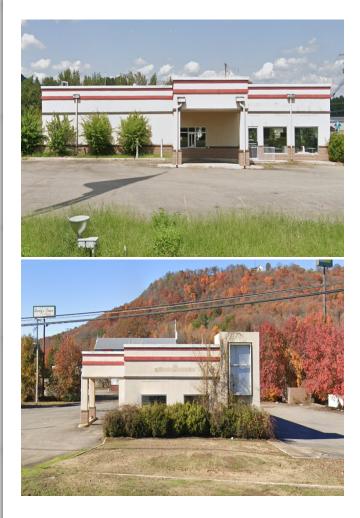

Fast Food                |  |
| Building Class:      | С                        |  |
| Sale Type:           | Investment or Owner User |  |
| Lot Size:            | 0.93 AC                  |  |
| Gross Leasable Area: | 3,528 SF                 |  |
| No. Stories:         | 1                        |  |
| Year Built:          | 1995                     |  |
| Tenancy:             | Single                   |  |
| Parking Ratio:       | 10/1,000 SF              |  |
| Zoning Description:  | C-3                      |  |
|                      | 725-00461-000C           |  |
| APN / Parcel ID:     | 725-00461-000C           |  |

# 1207 N Church St

\$550,000

Former KFC/Taco Bell combination fast food restaurant has a covered drive-thru, full service kitchen and dedicated dining area....





1207 N Church St, Atkins, AR 72823

## **Property Photos**





### **Property Photos**





#### **Property Photos**



#### PEOPLE

|                         | Zip      | City     | County          |
|-------------------------|----------|----------|-----------------|
| Population              | 6,295    | 3,037    | 63,372          |
| Population Density      | 53       | 495      | 78              |
| People per Household    | 2.6      | 2.5      | 2.6             |
| Median Age              | 40.2     | 36.4     | 34.9            |
| Median Household Income | \$37,192 | \$37,875 | \$40,668        |
| Average Income          | \$20,107 | \$18,154 | \$21,650        |
| ECONOMY                 |          |          |                 |
|                         | Zip      | City     |