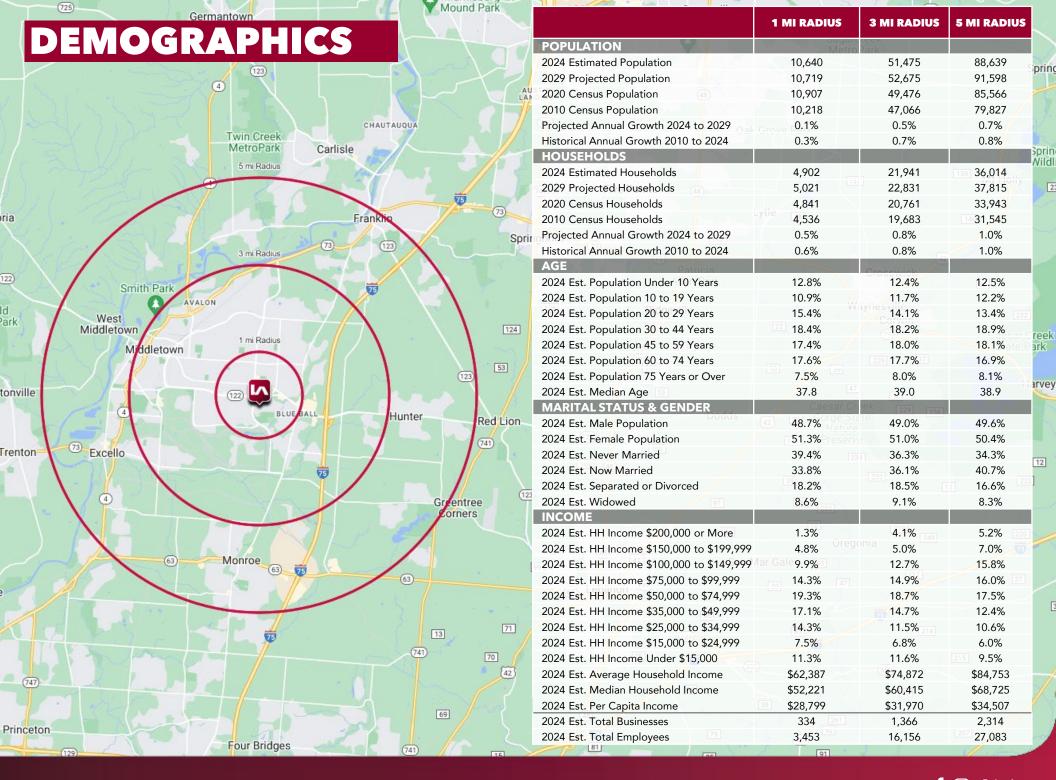

L SPACE FOR LEASE

## **CROSSROADS MARKET**

4421 Roosevelt Blvd., Middletown, OH 45044

FOR LEASE: 2,922 SF

**LEASE RATE:** \$14 PSF NNN (\$2.50)

- Great visibility
- Attractive facade
- · Access to Elliott Drive traffic light
- · Abundant parking
- Space in move-in condition
- Flexible design
- Drive-thru available

### **TRAFFIC COUNT:**

• Roosevelt Blvd. - 23,737 VPD









Calculated Square Footage For Martin Realty, Inc. Shopping Center/Bank

#### Suite A - 2,922 sq. ft.

Suite B - 1,935.5 sq. ft.

Suite C - 1,975 sq. ft.

Suite D - 1,975 sq. ft.

Suite E - 1,975 sq. ft.

Suite F - 1,975 sq. ft.

Suite G - 1,935.5 sq. ft.

Suite H - 2,014.5 sq. ft.

Suite I - 1,975 sq. ft.

Suite J - 1,975 sq. ft.

Suite K - 1,810 sq. ft.

Suite L - 1,200.5 sq. ft.

# Crossroads Market











f ◎ ※ in