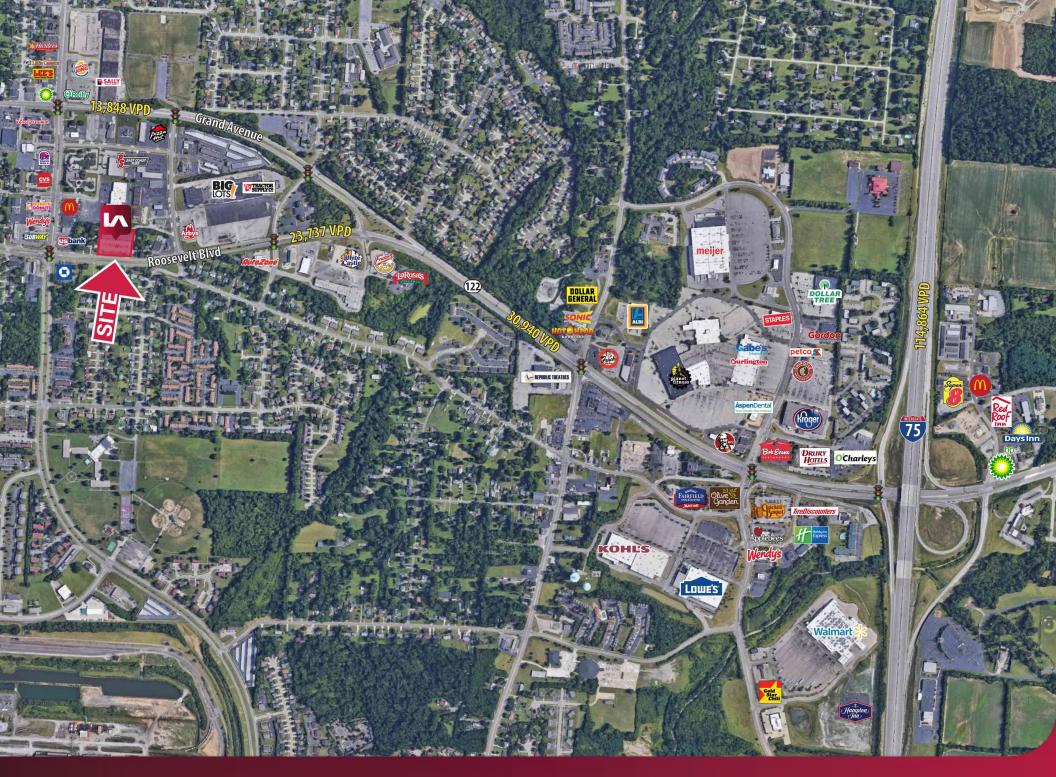

## **CROSSROADS MARKET**

4421 Roosevelt Blvd., Middletown, OH 45044

FOR LEASE: 2,922 SF

**LEASE RATE:** \$14 PSF NNN (\$2.50)

- Great visibility
- Attractive facade
- · Access to Elliott Drive traffic light
- · Abundant parking
- Space in move-in condition
- Flexible design
- Drive-thru available

### **TRAFFIC COUNT:**

• Roosevelt Blvd. - 23,737 VPD

Calculated Square Footage For Martin Realty, Inc. Shopping Center/Bank