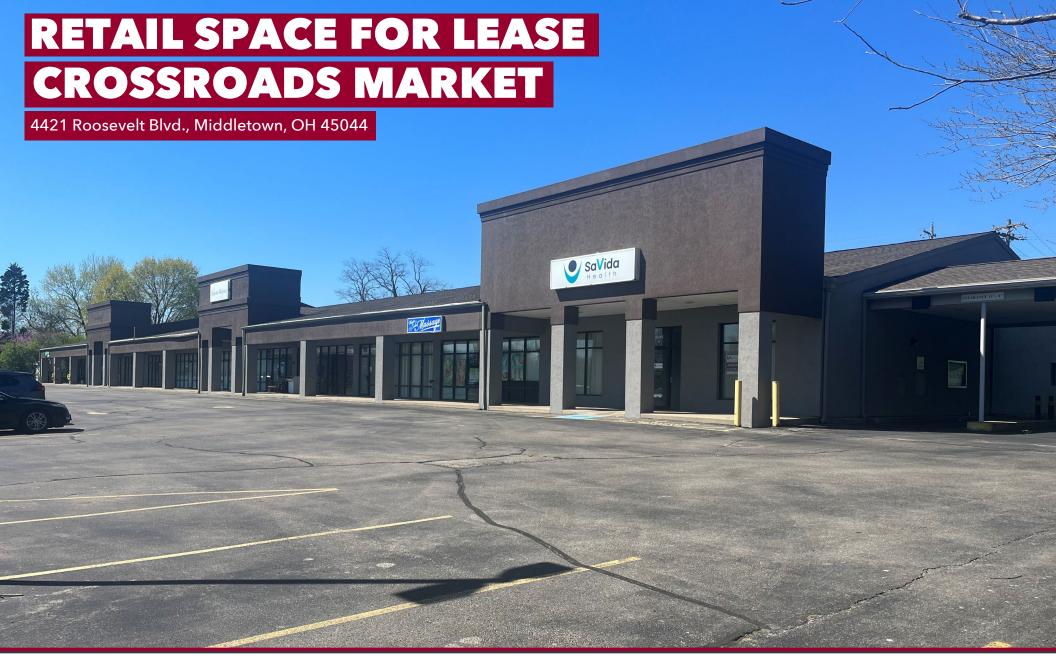

### RETAIL SPACE FOR LEASE

## **CROSSROADS MARKET**

4421 Roosevelt Blvd., Middletown, OH 45044

FOR LEASE: 2,922 SF

**LEASE RATE:** \$14 PSF NNN (\$2.50)

- Great visibility
- Attractive facade
- · Access to Elliott Drive traffic light
- · Abundant parking
- Space in move-in condition
- Flexible design
- Drive-thru available