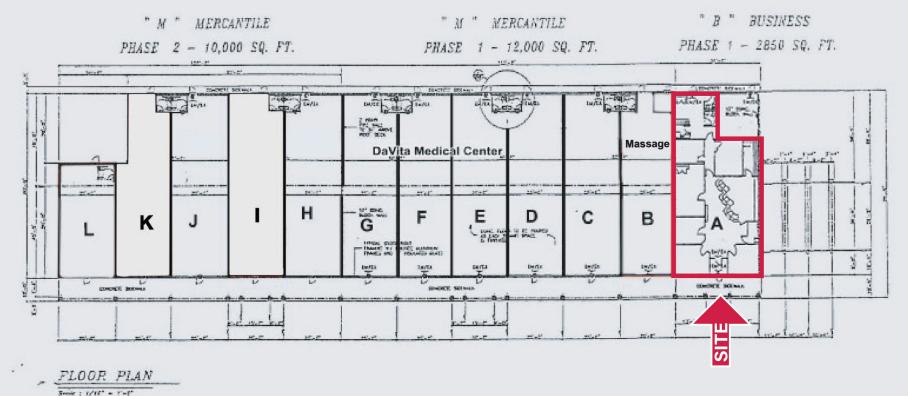

#### Suite A - 2,922 sq. ft.

Suite B - 1,935.5 sq. ft.

Suite C - 1,975 sq. ft.

Suite D - 1,975 sq. ft.

Suite E - 1,975 sq. ft.

Suite F - 1,975 sq. ft.

Suite G - 1,935.5 sq. ft.

Suite H - 2,014.5 sq. ft.

Suite I - 1,975 sq. ft.

Suite J - 1,975 sq. ft.

Suite K - 1,810 sq. ft.

Suite L - 1,200.5 sq. ft.