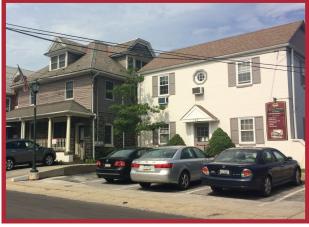

## THE BEST LITTLE OFFICE BUILDING IN NARBERTH 105, 107, 109 & 111 FORREST AVENUE

The Best Little Office Buildings in Narberth are located on Forrest Avenue in Narberth Borough. It encompasses a string of four historic buildings that were converted into offices. There are various sized suites available with each being unique. These offices are ideal for the entrepreneur looking to service main line residents or a larger scale operation looking for up to 2,500 SF on one floor. Parking is available but is limited due to the nature of the downtown.