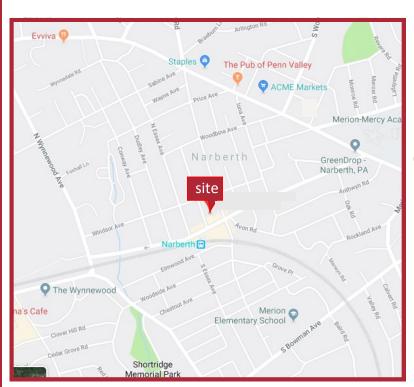

### **HIGHLIGHTS**

Located in downtown Narberth

**Picturesque Suburb Environment** 

Ideally located within walking distance to many, restaurants, shops and local business

Septa's Paoli/Thorndale line located just 350 ft. away.

Narberth Borough is located within Lower Merion Township in Montgomery County. It's on the western edge of the City of Philadelphia on the Main Line, a sequence of picturesque suburbs that extend from Philadelphia along the Pennsylvania Railroad. Montgomery Avenue runs along the borough's northern border making it easily accessible to I-76, 476, the PA Turnpike and 422. Septa's Paoli/ Thorndale line services Narberth with a train station located in the center of Town. By utilizing the train, patrons can access center city Philadelphia within 19 minutes. Narberth is an ideal destination for businesses looking to capture