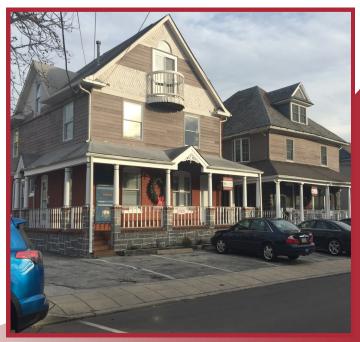

## THE BEST LITTLE OFFICE BUILDING IN NARBERTH 105, 107, 109 & 111 FORREST AVENUE

The Best Little Office Buildings in Narberth are located on Forrest Avenue in Narberth Borough. It encompasses a string of four historic buildings that were converted into offices. There are various sized suites available with each being unique. These offices are ideal for the entrepreneur looking to service main line residents or a larger scale operation looking for up to 2,500 SF on one floor. Parking is available but is limited due to the nature of the downtown.