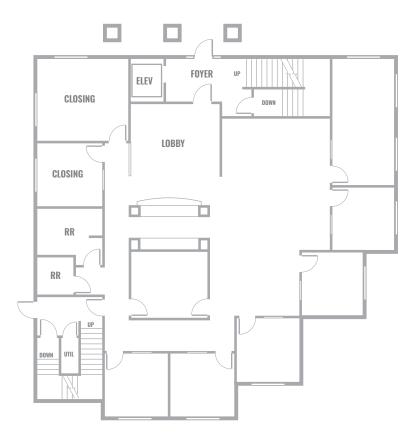

ntown Class A Office Space**

#### **AVAILABLE SUITES**

**Downstairs:** 3,910 SF | \$1.95/SF/Mo. NNN **Upstairs:** 3,910 SF | \$1.75/SF/Mo. NNN

**Downstairs** 

**& Upstairs:** 7,820 SF | \$1.85/SF/Mo. NNN

**Basement:** 3,550 SF | \$0.25/SF/Mo. NNN

Basement must be leased with another suite

NNNs: TBD

#### HIGHLIGHTS

- Located in the heart of Downtown Redmond
- Close proximity to Hwy-97 and Redmond Airport
- Beautifully maintained building with modern amenities
- Large windows allowing abundant natural light
- Basement ideal for storage
- Close proximity to local restaurants, shops, and services
- Located in a vibrant area with community events and activities
- Central Business District Commercial zoning
- Ample parking









## **UPPER FLOOR PLAN**







## **MAIN FLOOR PLAN**



## **BASEMENT FLOOR PLAN**



# FOR LEASE







Brokers are licensed in the state of Oregon. This information has been furnished from sources we deem reliable, but for which we assume no liability. This is an exclusive listing. The information contained herein is given in confidence with the understanding that all negotiations pertaining to this property be handled through Compass Commercial Real Estate Services. All measurements are approximate.



Dan Kemp, CCIM
Partner, Principal Broker
Cell 541.550.8413
dkemp@compasscommercial.com



Emilio Tiscareno
Broker
Cell 541.213.9640
etiscareno@compasscommercial.com