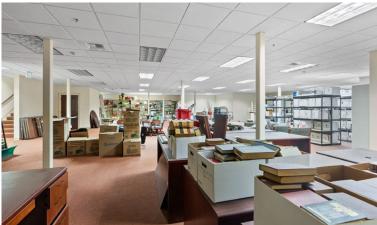

#### **AVAILABLE SUITES**

**Downstairs:** 3,910 SF | \$1.95/SF/Mo. NNN **Upstairs:** 3,910 SF | \$1.75/SF/Mo. NNN

**Downstairs** 

**& Upstairs:** 7,820 SF | \$1.85/SF/Mo. NNN

**Basement:** 3,550 SF | \$0.25/SF/Mo. NNN

Basement must be leased with another suite

NNNs: TBD

#### HIGHLIGHTS

- Located in the heart of Downtown Redmond
- Close proximity to Hwy-97 and Redmond Airport
- Beautifully maintained building with modern amenities
- Large windows allowing abundant natural light
- Basement ideal for storage
- Close proximity to local restaurants, shops, and services
- Located in a vibrant area with community events and activities
- Central Business District Commercial zoning
- Ample parking