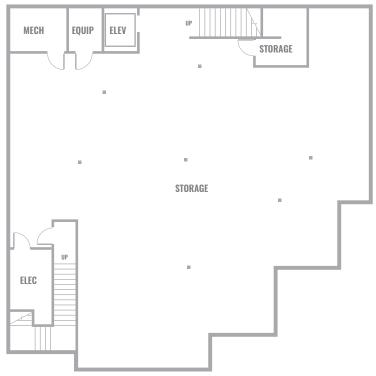

#### **AVAILABLE SUITES**

**Downstairs:** 3,910 SF | \$1.95/SF/Mo. NNN **Upstairs:** 3,910 SF | \$1.75/SF/Mo. NNN

**Downstairs** 

**& Upstairs:** 7,820 SF | \$1.85/SF/Mo. NNN

**Basement:** 3,550 SF | \$0.25/SF/Mo. NNN

Basement must be leased with another suite

NNNs: TBD

#### HIGHLIGHTS

- Located in the heart of Downtown Redmond
- Close proximity to Hwy-97 and Redmond Airport
- Beautifully maintained building with modern amenities
- Large windows allowing abundant natural light
- Basement ideal for storage
- Close proximity to local restaurants, shops, and services
- Located in a vibrant area with community events and activities
- Central Business District Commercial zoning
- Ample parking









## **UPPER FLOOR PLAN**







## **MAIN FLOOR PLAN**



## **BASEMENT FLOOR PLAN**



# FOR LEASE







Brokers are licensed in the state of Oregon. This information has been furnished from sources we deem reliable, but for which we assume no liability. This is an exclusive listing. The information contained herein is given in confidence with the understanding that all negotiations pertaining to this property be handled through Compass Commercial Real Estate Services. All measurements are approximate.



Dan Kemp, CCIM
Partner, Principal Broker
Cell 541.550.8413
dkemp@compasscommercial.com



Emilio Tiscareno
Broker
Cell 541.213.9640
etiscareno@compasscommercial.com