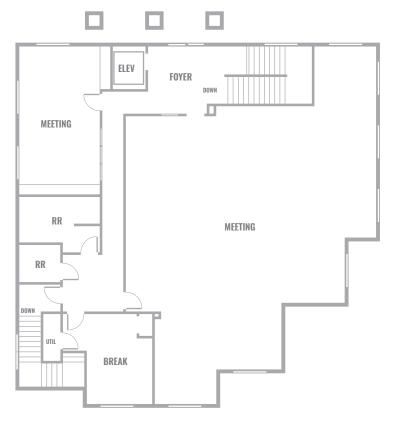

passCommercial.com



## **Downtown Class A Office Space**

#### **AVAILABLE SUITES**

**Downstairs:** 3,910 SF | \$1.95/SF/Mo. NNN **Upstairs:** 3,910 SF | \$1.75/SF/Mo. NNN

**Downstairs** 

**& Upstairs:** 7,820 SF | \$1.85/SF/Mo. NNN

**Basement:** 3,550 SF | \$0.25/SF/Mo. NNN

Basement must be leased with another suite

NNNs: TBD

#### HIGHLIGHTS

- Located in the heart of Downtown Redmond
- Close proximity to Hwy-97 and Redmond Airport
- Beautifully maintained building with modern amenities
- Large windows allowing abundant natural light
- Basement ideal for storage
- Close proximity to local restaurants, shops, and services
- Located in a vibrant area with community events and activities
- Central Business District Commercial zoning
- Ample parking









## **UPPER FLOOR PLAN**







## **MAIN FLOOR PLAN**



## **BASEMENT FLOOR PLAN**



# FOR LEASE







Brokers are licensed in the state of Oregon. This information has been furnished from sources we deem reliable, but for which we assume no liability. This is an exclusive listing. The information contained herein is given in confidence with the understanding that all negotiations pertaining to this property be handled through Compass Commercial Real Estate Services. All measurements are approximate.



Dan Kemp, CCIM
Partner, Principal Broker
Cell 541.550.8413
dkemp@compasscommercial.com



Emilio Tiscareno
Broker
Cell 541.213.9640
etiscareno@compasscommercial.com