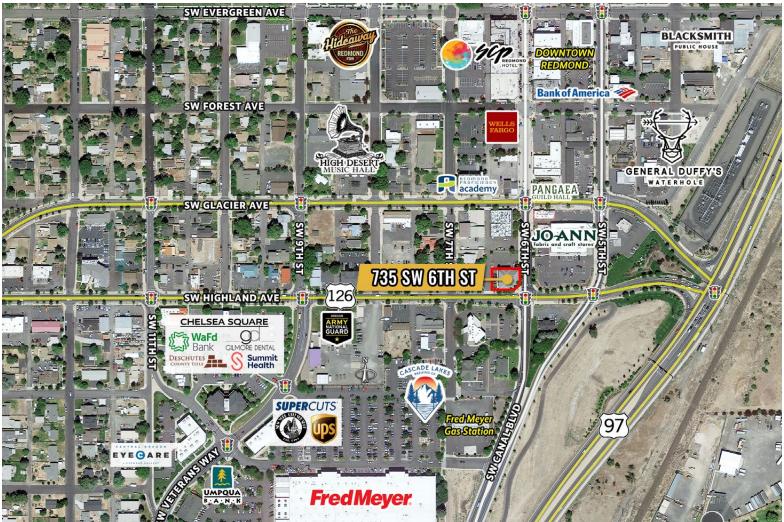

# Downtown Class A Office Space

735 SW 6th Street, Redmond, OR 97756

#### HIGHLIGHTS

- Located in the heart of Downtown Redmond
- Close proximity to Hwy-97 and Redmond Airport
- Beautifully maintained building with modern amenities
- Large windows allowing abundant natural light
- Basement ideal for storage
- Close proximity to local restaurants, shops, and services
- Located in a vibrant area with community events and activities
- Central Business District Commercial zoning
- Ample parking