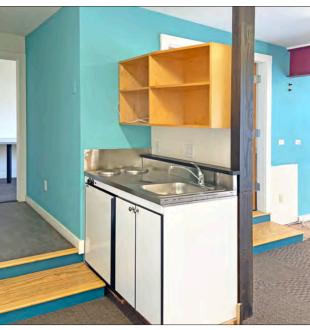

#### 1117A VIRGINIA STREET

Units 203A/B: ±1,203 rsf
Asking Rent: \$2.65 psf/month IG

- Open floor plan built out with reception desk, four cubicles, open space
- Conference room/additional workspace
- Existing furniture can be used or removed
- Small kitchenette
- Large windows throughout

- Carpeted space with nice, operable windows
- Open work area. Common area restrooms
- Easy street parking
- Tenant pays its own separately metered gas/electric
- Water and refuse/recycling included in base rent
- Neighborhood tenants include Whole Foods, REI,
   Office Depot, Road Runner Sports, Philz Coffee, many small retailers, and more!
- Close to numerous eateries, bars, retail shops, and fitness
- Berkeley is the SF Bay Area's academic, cultural haven, and foodie haven
- Zoned: C-W (West Berkeley Commercial)