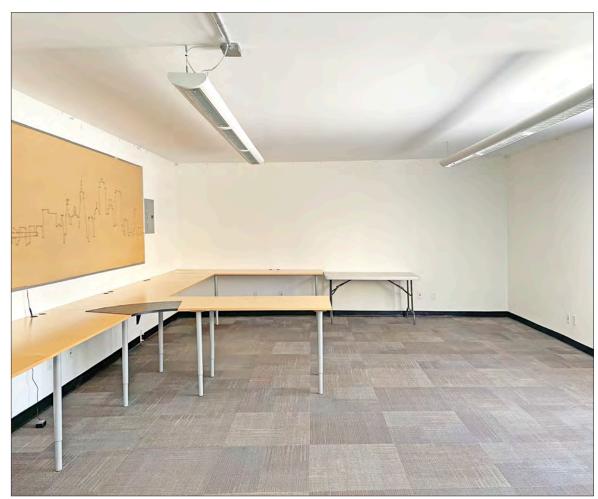

#### 1117A VIRGINIA STREET

Units 203A/B: ±1,203 rsf
Asking Rent: \$2.65 psf/month IG

- Open floor plan built out with reception desk, four cubicles, open space
- Conference room/additional workspace
- Existing furniture can be used or removed
- Small kitchenette
- Large windows throughout

- Carpeted space with nice, operable windows
- Open work area. Common area restrooms
- Easy street parking
- Tenant pays its own separately metered gas/electric
- Water and refuse/recycling included in base rent
- Neighborhood tenants include Whole Foods, REI,
   Office Depot, Road Runner Sports, Philz Coffee, many small retailers, and more!
- Close to numerous eateries, bars, retail shops, and fitness
- Berkeley is the SF Bay Area's academic, cultural haven, and foodie haven
- Zoned: C-W (West Berkeley Commercial)