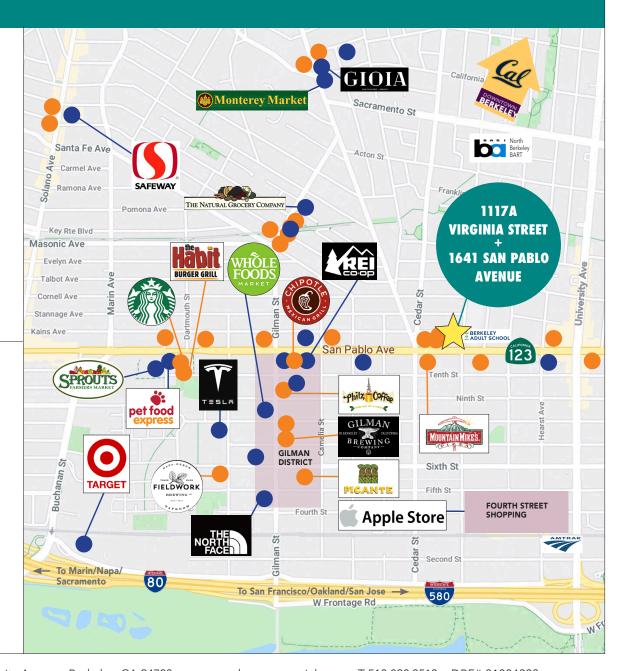

# 1117A VIRGINIA STREET + 1641 SAN PABLO AVENUE, BERKELEY, CA NEARBY AMENITIES MAP

#### **FOOD AND DRINKS**

Acme Bread Bartavelle Cafe Café Leila

Chipotle Mexican Grill Gilman Brewing Company

Philz Coffee

Funky Elephant Thai Restaurant

Boichik Bagels Factory

Gioia Pizzeria

Espresso Roma Café

Berkeley Bagels

Kiku Sushi

Donut Farm Berkeley Coffee Conscious Fonda Restaurant

Fieldwork Brewing Company

Picante Mexican Restaurant

Starbucks

The Habit Burger Grill

Broc Cellars Lusu Cellars

Blue Ox Wine Company

Donkey & Goat Winery & Tasting Room

Lama Beans Mediterranean Restaurant

Pâtisserie Rotha Potala Organic Café

Bartavelle Coffee & Wine Bar

Yo Sushi

Mountain Mike's Pizza Casa Latina Bakery La Marcha Tapas Bar Everett & Jones Barbeque

### **RETAIL**

Tinsel Trading Co Favor & Hotcakes Design

Blick Art Materials
Whole Foods Market

Kermit Lynch Wine Merchant

REI-Coop

The North Face Outlet

Pet Food Express Office Depot

Soccer Pro

Road Runner Sports

Berkeley Lighting Co Berkeley Cycle Works Emerald City Gowns

Walgreens

**Target** 

Sprouts Farmers Market

Fenton MacLaren Home Furnishings

Berkeley Natural Grocery

Monterey Market

Westbrae Nursery Flowerland Nursery

Berkeley Horticultural Nursery

Magnanis Poultry

Blue Heron Bikes

California Ski Company

Dave's Record Shop

Brushstrokes Studio Inc

The Spanish Table

Safeway