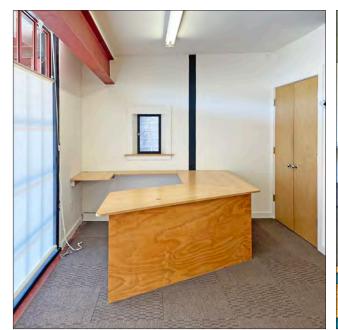

#### 1117A VIRGINIA STREET

Units 203A/B: ±1,203 rsf
Asking Rent: \$2.65 psf/month IG

- Open floor plan built out with reception desk, four cubicles, open space
- Conference room/additional workspace
- Existing furniture can be used or removed
- Small kitchenette
- Large windows throughout

- Carpeted space with nice, operable windows
- Open work area. Common area restrooms
- Easy street parking
- Tenant pays its own separately metered gas/electric
- Water and refuse/recycling included in base rent
- Neighborhood tenants include Whole Foods, REI,
   Office Depot, Road Runner Sports, Philz Coffee, many small retailers, and more!
- Close to numerous eateries, bars, retail shops, and fitness
- Berkeley is the SF Bay Area's academic, cultural haven, and foodie haven
- Zoned: C-W (West Berkeley Commercial)