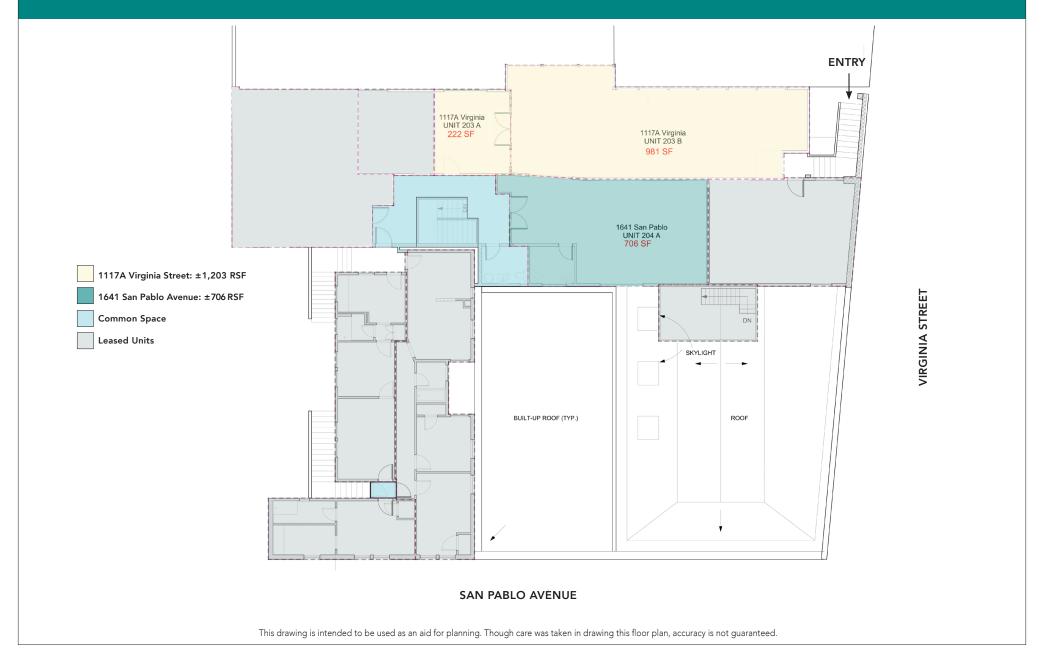

, many small retailers, and more!
- Close to numerous eateries, bars, retail shops, and fitness
- Berkeley is the SF Bay Area's academic, cultural haven, and foodie haven
- Zoned: C-W (West Berkeley Commercial)

#### 1641 SAN PABLO AVE.

Unit 204: ±706 rsf
Asking Rent: \$2.65 psf/month IG

- Open floor plan
- Kitchenette
- Lots of storage space
- Nice windows
- Skylight

## ACROSS FROM BERKELEY ADULT SCHOOL, NEAR ACME BREAD, AND BARTAVELLE CAFE









### **DEMOGRAPHICS**

Population
Average HH Income:
Median Home Value:
Daytime Employees

Source: CoStar/Loopnet

## 1 MILE 3 MILE

31,836 196,305 \$128,147 \$131,321 \$1,001,873 \$995,870 17,158 140,061



# GORDON COMMERCIAL REAL ESTATE BROKERAGE



















# 1117A VIRGINIA STREET + 1641 SAN PABLO AVENUE, BERKELEY, CA FLOOR PLAN





# 1117A VIRGINIA STREET + 1641 SAN PABLO AVENUE, BERKELEY, CA NEARBY AMENITIES MAP

#### **FOOD AND DRINKS**

Acme Bread Bartavelle Cafe Café Leila

Chipotle Mexican Grill Gilman Brewing Company

Philz Coffee

Funky Elephant Thai Restaurant

Boichik Bagels Factory

Gioia Pizzeria

Espresso Roma Café

Berkeley Bagels

Kiku Sushi

Donut Farm Berkeley Coffee Conscious Fonda Restaurant

Fieldwork Brewing Company

Picante Mexican Restaurant

Starbucks

The Habit Burger Grill

Broc Cellars Lusu Cellars

Blue Ox Wine Company

Donkey & Goat Winery & Tasting Room

Lama Beans Mediterranean Restaurant

Pâtisserie Rotha Potala Organic Café

Bartavelle Coffee & Wine Bar

Yo Sushi

Mountain Mike's Pizza Casa Latina Bakery La Marcha Tapas Bar Everett & Jones Barbeque

### **RETAIL**

Tinsel Trading C