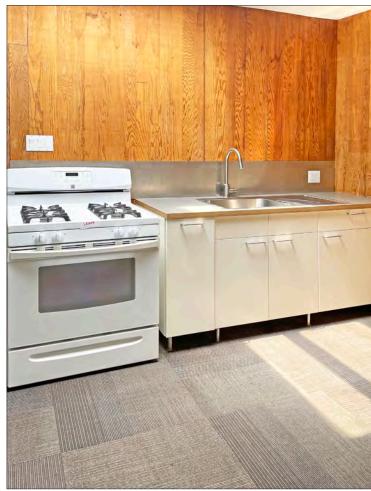

#### 1641 SAN PABLO AVE.

Unit 204: ±706 rsf
Asking Rent: \$2.65 psf/month IG

- Open floor plan
- Kitchenette
- Lots of storage space
- Nice windows
- Skylight