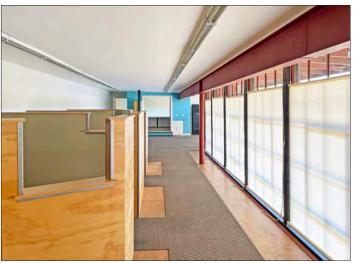

#### 1117A VIRGINIA STREET

Units 203A/B: ±1,203 rsf
Asking Rent: \$2.65 psf/month IG

- Open floor plan built out with reception desk, four cubicles, open space
- Conference room/additional workspace
- Existing furniture can be used or removed
- Small kitchenette
- Large windows throughout

- Carpeted space with nice, operable windows
- Open work area. Common area restrooms
- Easy street parking
- Tenant pays its own separately metered gas/electric
- Water and refuse/recycling included in base rent
- Neighborhood tenants include Whole Foods, REI,
   Office Depot, Road Runner Sports, Philz Coffee, many small retailers, and more!
- Close to numerous eateries, bars, retail shops, and fitness
- Berkeley is the SF Bay Area's academic, cultural haven, and foodie haven
- Zoned: C-W (West Berkeley Commercial)