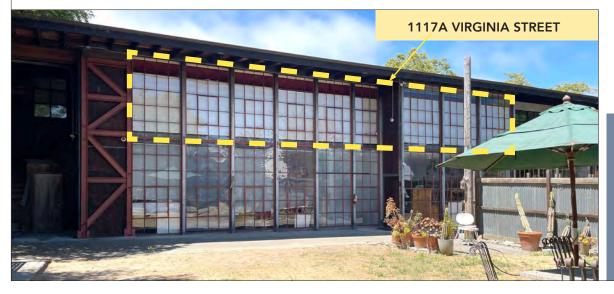

#### 1117A VIRGINIA STREET

Units 203A/B: ±1,203 rsf
Asking Rent: \$2.65 psf/month IG

- Open floor plan built out with reception desk, four cubicles, open space
- Conference room/additional workspace
- Existing furniture can be used or removed
- Small kitchenette
- Large windows throughout

- Carpeted space with nice, operable windows
- Open work area. Common area restrooms
- Easy street parking
- Tenant pays its own separately metered gas/electric
- Water and refuse/recycling included in base rent
- Neighborhood tenants include Whole Foods, REI,
   Office Depot, Road Runner Sports, Philz Coffee, many small retailers, and more!
- Close to numerous eateries, bars, retail shops, and fitness
- Berkeley is the SF Bay Area's academic, cultural haven, and foodie haven
- Zoned: C-W (West Berkeley Commercial)