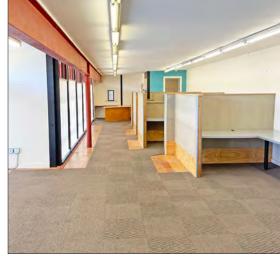

#### 1117A VIRGINIA STREET

Units 203A/B: ±1,203 rsf
Asking Rent: \$2.65 psf/month IG

- Open floor plan built out with reception desk, four cubicles, open space
- Conference room/additional workspace
- Existing furniture can be used or removed
- Small kitchenette
- Large windows throughout

- Carpeted space with nice, operable windows
- Open work area. Common area restrooms
- Easy street parking
- Tenant pays its own separately metered gas/electric
- Water and refuse/recycling included in base rent
- Neighborhood tenants include Whole Foods, REI,
   Office Depot, Road Runner Sports, Philz Coffee, many small retailers, and more!
- Close to numerous eateries, bars, retail shops, and fitness
- Berkeley is the SF Bay Area's academic, cultural haven, and foodie haven
- Zoned: C-W (West Berkeley Commercial)