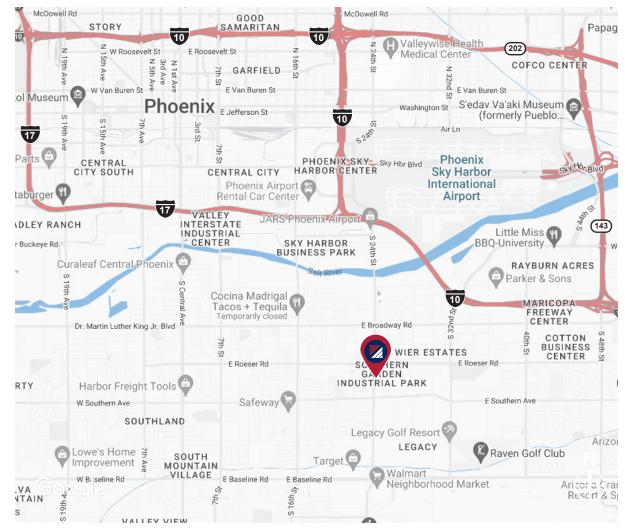

310.935.9710 cbodlovich@daumcommercial.com



## **FOR LEASE**

### **PROPERTY FEATURES**

- ±9,820 SF
- 10% Office | 90% Warehouse
- Two (2) Restrooms
- 14' Clear Height
- 400 Amps, 120/208V 3-Phase

- Four (4) Grade Level Doors (2) 10 'x12' | (2) 20' x 10'
- Zoned IP, Phoenix
- Secured Yard





9,820 SF Industrial



Secured Yard



IP, Phoenix Zonina



Close **Proximity** 10 Freeway

FOR MORE INFORMATION, PLEASE CONTACT US:

**CARTER WILSON, SIOR, CCIM** SENIOR VICE PRESIDENT P: 602.575.2328 | M: 480.225.1992

cwilson@daumcommercial.com

**DAVID WILSON, SIOR, CCIM** EXECUTIVE VP / PRINCIPAL P: 602.575.2306 | M: 602.284.2999 dwilson@daumcommercial.com

CHRISTIAN BODLOVICH

ASSOCIATE cbodlovich@daumcommercial.com



# **FOR LEASE**

### **PROPERTY AERIALS**











# **FOR LEASE**



### **AMENITIES & DEMOGRAPHICS**

| TRAFFIC COUNTS       |                 |                |            |                     |  |
|----------------------|-----------------|----------------|------------|---------------------|--|
| Collection Street    | Cross Street    | Traffic Volume | Count Year | Dist. from Property |  |
| South 24th Street    | E Bowker St S   | 24,641         | 2022       | 0.04 mi             |  |
| S 24th St            | E Chambers St S | 18,846         | 2022       | 0.09 mi             |  |
| S 21st Pl            | E Sunland Ave N | 1,282          | 2022       | 0.29 mi             |  |
| East Roeser Road     | S 27th St E     | 5,028          | 2022       | 0.30 mi             |  |
| E Roeser Rd          | S 22nd St W     | 5,122          | 2022       | 0.33