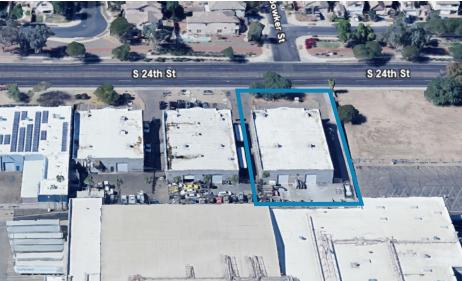

### **PROPERTY AERIALS**

### **PROPERTY FEATURES**

- ±9,820 SF
- 10% Office | 90% Warehouse
- Two (2) Restrooms
- 14' Clear Height
- 400 Amps, 120/208V 3-Phase

- Four (4) Grade Level Doors (2) 10 'x12' | (2) 20' x 10'
- Zoned IP, Phoenix
- Secured Yard

9,820 SF Industrial

Secured Yard

IP, Phoenix Zonina

Close **Proximity** 10 Freeway

FOR MORE INFORMATION, PLEASE CONTACT US:

**CARTER WILSON, SIOR, CCIM** SENIOR VICE PRESIDENT P: 602.575.2328 | M: 480.225.1992