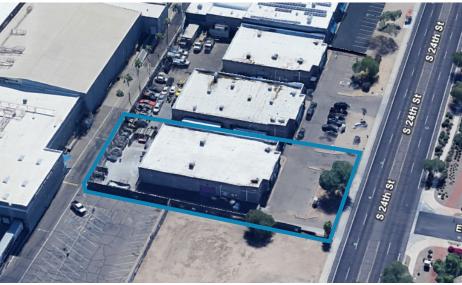

ICH

P: 602.575.2318 | M: 310.935.9710 cbodlovich@daumcommercial.com



## **FOR LEASE**

### **PROPERTY FEATURES**

- ±9,820 SF
- 10% Office | 90% Warehouse
- Two (2) Restrooms
- 14' Clear Height
- 400 Amps, 120/208V 3-Phase

- Four (4) Grade Level Doors (2) 10 'x12' | (2) 20' x 10'
- Zoned IP, Phoenix
- Secured Yard





9,820 SF Industrial



Secured Yard



IP, Phoenix Zonina



Close **Proximity** 10 Freeway

FOR MORE INFORMATION, PLEASE CONTACT US:

**CARTER WILSON, SIOR, CCIM** SENIOR VICE PRESIDENT P: 602.575.2328 | M: 480.225.1992

cwilson@daumcommercial.com

**DAVID WILSON, SIOR, CCIM** EXECUTIVE VP / PRINCIPAL P: 602.575.2306 | M: 602.284.2999 dwilson@daumcommercial.com

CHRISTIAN BODLOVICH

ASSOCIATE cbodlovich@daumcommercial.com



# **FOR LEASE**

### **PROPERTY AERIALS**











# **FOR LEASE**



### **AMENITIES & DEMOGRAPHICS**

| TRAFFIC COUNTS       |                 |                |            |                     |  |
|----------------------|-----------------|----------------|------------|---------------------|--|
| Collection Street    | Cross Street    | Traffic Volume | Count Year | Dist. from Property |  |
| South 24th Street    | E Bowker St S   | 24,641         | 2022       | 0.04 mi             |  |
| S 24th St            | E Chambers St S | 18,846         | 2022       | 0.09 mi             |  |
| S 21st Pl            | E Sunland Ave N | 1,282          | 2022       | 0.29 mi             |  |
| East Roeser Road     | S 27th St E     | 5,028          | 2022       | 0.30 mi             |  |
| E Roeser Rd          | S 22nd St W     | 5,122