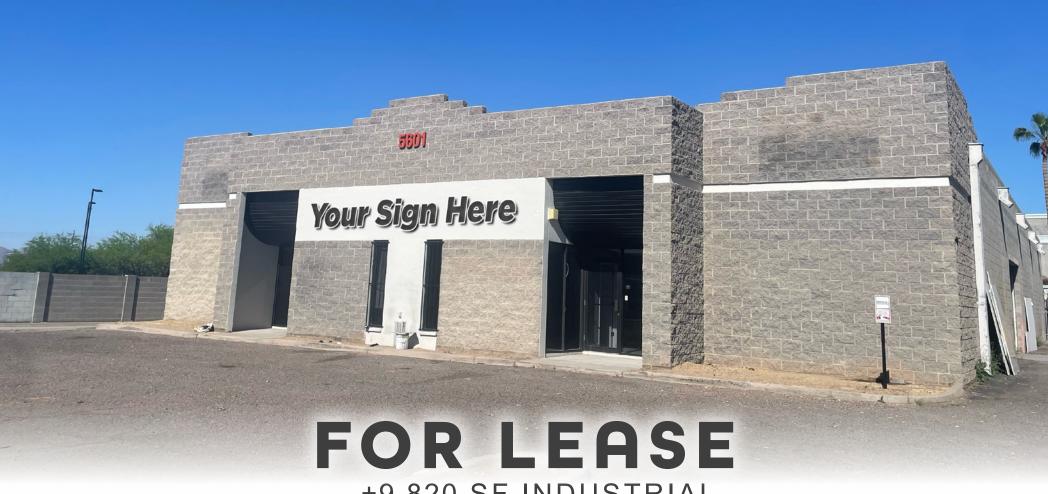

# INDUSTRIAL BUILDING WITH YARD

±9,820 SF INDUSTRIAL

FOR MORE INFORMATION, PLEASE CONTACT US:

# **5601 S 24TH STREET** PHOENIX | AZ

## **FOR LEASE**

### **PROPERTY FEATURES**

- ±9,820 SF
- 10% Office | 90% Warehouse
- Two (2) Restrooms
- 14' Clear Height
- 400 Amps, 120/208V 3-Phase

- Four (4) Grade Level Doors (2) 10 'x12' | (2) 20' x 10'
- Zoned IP, Phoenix
- Secured Yard