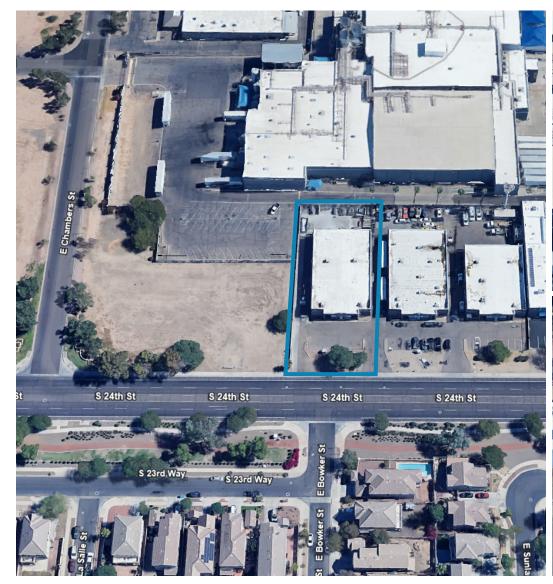

OVICH

P: 602.575.2318 | M: 310.935.9710 cbodlovich@daumcommercial.com



## **FOR LEASE**

### **PROPERTY FEATURES**

- ±9,820 SF
- 10% Office | 90% Warehouse
- Two (2) Restrooms
- 14' Clear Height
- 400 Amps, 120/208V 3-Phase

- Four (4) Grade Level Doors (2) 10 'x12' | (2) 20' x 10'
- Zoned IP, Phoenix
- Secured Yard





9,820 SF Industrial



Secured Yard



IP, Phoenix Zonina



Close **Proximity** 10 Freeway

FOR MORE INFORMATION, PLEASE CONTACT US:

**CARTER WILSON, SIOR, CCIM** SENIOR VICE PRESIDENT P: 602.575.2328 | M: 480.225.1992

cwilson@daumcommercial.com

**DAVID WILSON, SIOR, CCIM** EXECUTIVE VP / PRINCIPAL P: 602.575.2306 | M: 602.284.2999 dwilson@daumcommercial.com

CHRISTIAN BODLOVICH

ASSOCIATE cbodlovich@daumcommercial.com



# **FOR LEASE**

### **PROPERTY AERIALS**











# **FOR LEASE**



### **AMENITIES & DEMOGRAPHICS**

| TRAFFIC COUNTS       |                 |                |            |                     |  |
|----------------------|-----------------|----------------|------------|---------------------|--|
| Collection Street    | Cross Street    | Traffic Volume | Count Year | Dist. from Property |  |
| South 24th Street    | E Bowker St S   | 24,641         | 2022       | 0.04 mi             |  |
| S 24th St            | E Chambers St S | 18,846         | 2022       | 0.09 mi             |  |
| S 21st Pl            | E Sunland Ave N | 1,282          | 2022       | 0.29 mi             |  |
| East Roeser Road     | S 27th St E     | 5,028          | 2022       | 0.30 mi             |  |
| E Roeser Rd          | S 22nd St W     | 5,122