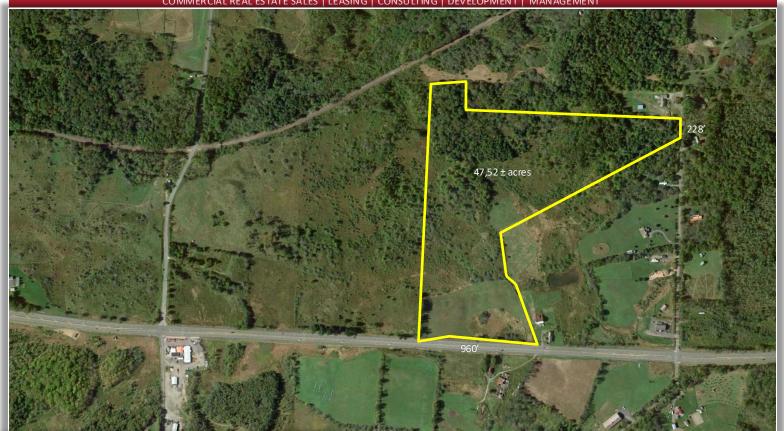

## PROPERTY HIGHLIGHTS

Parcel Size: 47.52 ± acres

Zoning: R-Residential

Tax Parcel ID: 103.000-1-30.1

Sale Price: \$99,000.00

TAXES: 1,242.00 ±

Comments: The subject property has potential for development as

commercial, agricultural, or residential uses with Zoning Board

approval. High traffic and visibility.