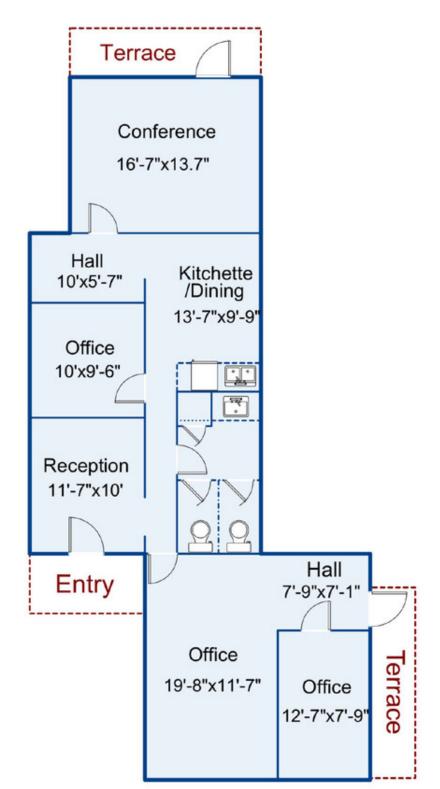

### PROPERTY HIGHLIGHTS

- Ideal for professional services firm seeking ground level office space
- Three (3) offices, reception, conference room (or potential 4th office), breakroom and two (2) terraces
- 3 free parking spaces, preferred parking lot available nearby at 810 E 5th Street
- ADT Security installed, automatic door code locking, and remote HVAC control.
- Tenant responsible for phone, fiber & electric