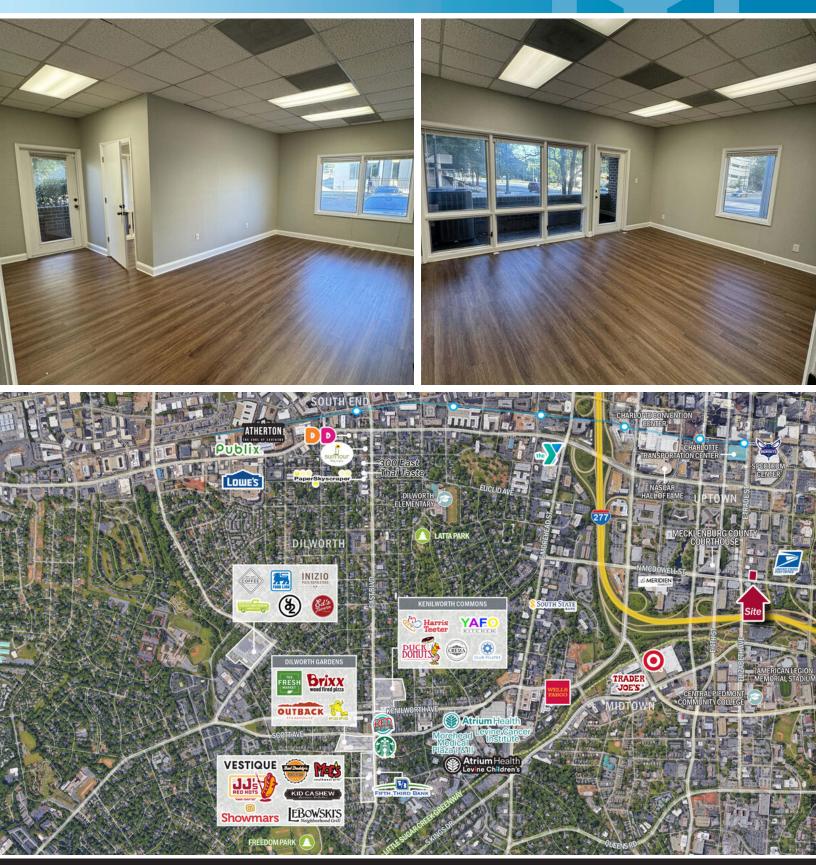

### PROPERTY HIGHLIGHTS

- Ideal for professional services firm seeking ground level office space
- Three (3) offices, reception, conference room (or potential 4th office), breakroom and two (2) terraces
- 3 free parking spaces, preferred parking lot available nearby at 810 E 5th Street
- ADT Security installed, automatic door code locking, and remote HVAC control.
- Tenant responsible for phone, fiber & electric