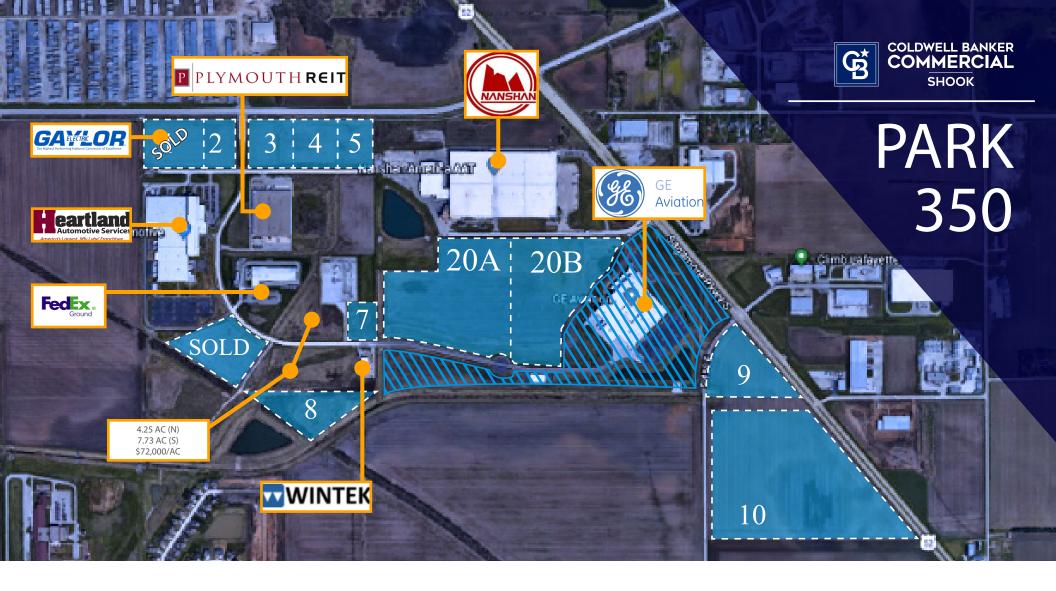

|           | LOT 1  | 6.00 acres | SOLD        | LOT 7   | 2.07 acres   | \$79k/acre                                                |
|-----------|--------|------------|-------------|---------|--------------|-----------------------------------------------------------|
| AVAILABLE | LOT 2  | 3.95 acres | \$165k/acre | LOT 8   | 4.5 acres    | \$68k/acre                                                |
| LOTS      | LOT 3  | 3.53 acres | \$165k/acre | LOT 9   | 9.33 acres   | Priced upon request \ Lots do not have                    |
|           | LOT 4  | 3.07 acres | \$120k/acre | LOT 10  | 46.44 acres  | Priced upon request \( \right\) water & sanitary services |
|           | LOT 5  | 3.30 acres | \$75k/acre  | LOT 20A | 23.515 acres | Priced upon request                                       |
|           | LOT 6* | SOLD       |             | LOT 20B | 23.515 acres | Under Option/6E                                           |
|           |        |            |             |         |              |                                                           |