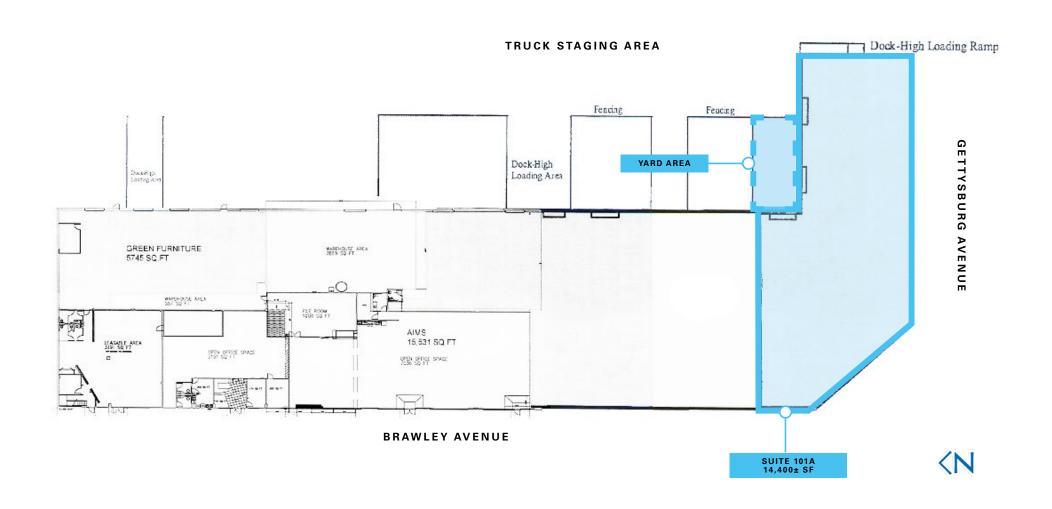

**PROPERTY** INFORMATION

| Available Space:<br>Warehouse Space:<br>Office Space: | Suite 101 A   14,400± SF<br>12,900± SF<br>1,500± SF |
|-------------------------------------------------------|-----------------------------------------------------|
| Asking Rent:                                          | \$0.50 PSF   NNN                                    |
| Common Area<br>Operating Expenses:                    | NNN (\$0.20 PSF)                                    |
| Fenced Yard:                                          | 2,275± SF                                           |
| Property Subtype:                                     | Warehouse/Distribution                              |
| Column Spacing:                                       | 22' x 28'                                           |
| Ground Doors                                          | 1 (8' x 10')<br>1 (12' x 14')                       |
| Docks:                                                | 1 dock high exterior loading ramp                   |
| Sprinklers:                                           | Wet                                                 |
| Ceiling Height:                                       | 28'                                                 |
| Year Built:                                           | 1984                                                |
| Zoning:                                               | IL (Light Industrial)                               |
| APN:                                                  | 424-041-01                                          |