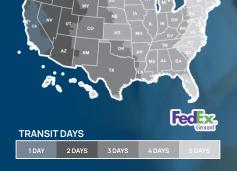

### **LOCATION DESCRIPTION**

Subject property is located in northwest Fresno, in between Shaw and Ashlan Avenues and within close proximity to Freeway 99 and Golden State Highway.

PHOTOS

FRESNO, CA

Businesses utilizing third-party, outbound ground shipping can reach almost the entire population of California overnight. Outbound shipping services can be provided by UPS, FedEx Ground Map, OnTrac and GLS, which all have facilities in Fresno and potentially offer late afternoon pick-up times.