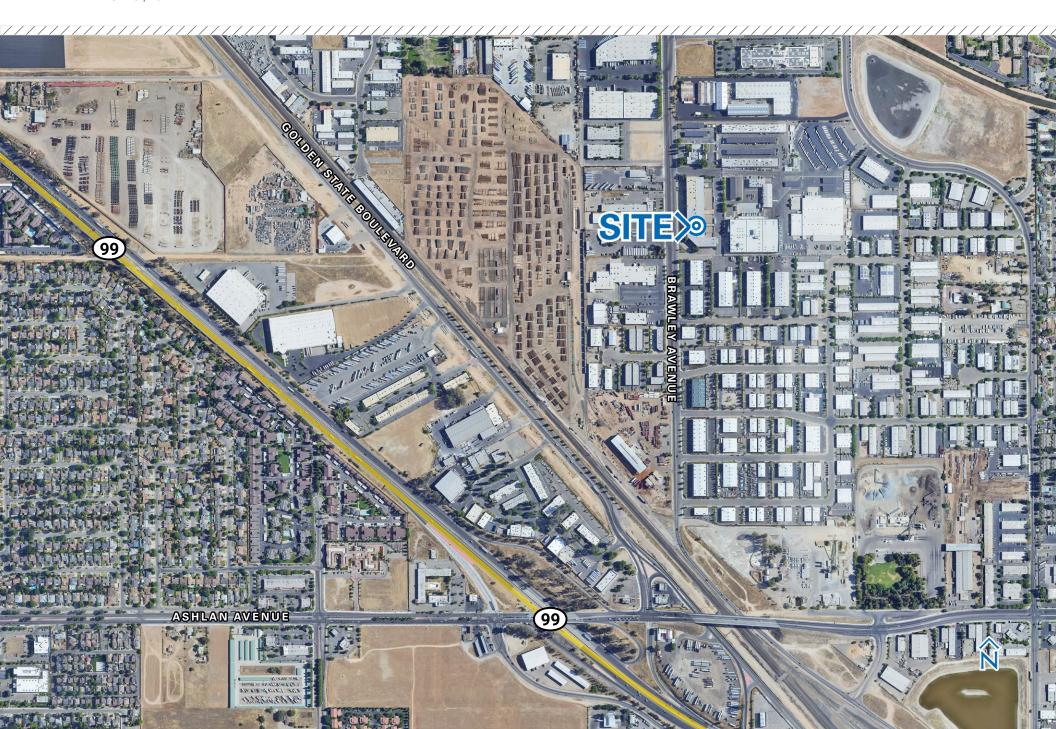

### **LOCATION DESCRIPTION**

Subject property is located in northwest Fresno, in between Shaw and Ashlan Avenues and within close proximity to Freeway 99 and Golden State Highway.

PHOTOS

FRESNO, CA

Businesses utilizing third-party, outbound ground shipping can reach almost the entire population of California overnight. Outbound shipping services can be provided by UPS, FedEx Ground Map, OnTrac and GLS, which all have facilities in Fresno and potentially offer late afternoon pick-up times.

# 4450 N. BRAWLEY AVENUE

FRESNO, CA

For information, please contact: