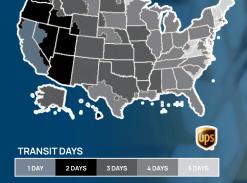

### **LOCATION DESCRIPTION**

Subject property is located in northwest Fresno, in between Shaw and Ashlan Avenues and within close proximity to Freeway 99 and Golden State Highway.

PHOTOS

FRESNO, CA

Businesses utilizing third-party, outbound ground shipping can reach almost the entire population of California overnight. Outbound shipping services can be provided by UPS, FedEx Ground Map, OnTrac and GLS, which all have facilities in Fresno and potentially offer late afternoon pick-up times.

## **UPS GROUND MAP**

MAP

FRESNO, CA