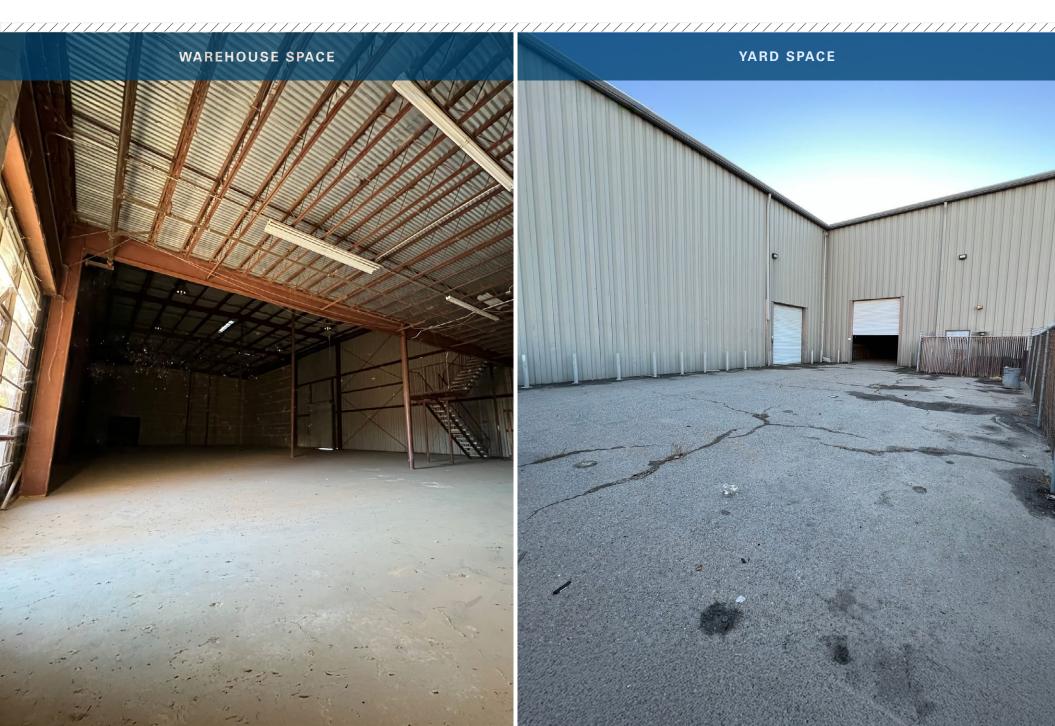

**PROPERTY** INFORMATION

| Available Space:<br>Warehouse Space:<br>Office Space: | Suite 101 A   14,400± SF<br>12,900± SF<br>1,500± SF |
|-------------------------------------------------------|-----------------------------------------------------|
| Asking Rent:                                          | \$0.50 PSF   NNN                                    |
| Common Area<br>Operating Expenses:                    | NNN (\$0.20 PSF)                                    |
| Fenced Yard:                                          | 2,275± SF                                           |
| Property Subtype:                                     | Warehouse/Distribution                              |
| Column Spacing:                                       | 22' x 28'                                           |
| Ground Doors                                          | 1 (8' x 10')<br>1 (12' x 14')                       |
| Docks:                                                | 1 dock high exterior loading ramp                   |
| Sprinklers:                                           | Wet                                                 |
| Ceiling Height:                                       | 28'                                                 |
| Year Built:                                           | 1984                                                |
| Zoning:                                               | IL (Light Industrial)                               |
| APN:                                                  | 424-041-01                                          |

### **LOCATION DESCRIPTION**

Subject property is located in northwest Fresno, in between Shaw and Ashlan Avenues and within close proximity to Freeway 99 and Golden State Highway.

PHOTOS

FRESNO, CA

Businesses utilizing third-party, outbound ground shipping can reach almost the entire population of California overnight. Outbound shipping services can be provided by UPS, FedEx Ground Map, OnTrac and GLS, which all have facilities in Fresno and potentially offer late afternoon pick-up times.