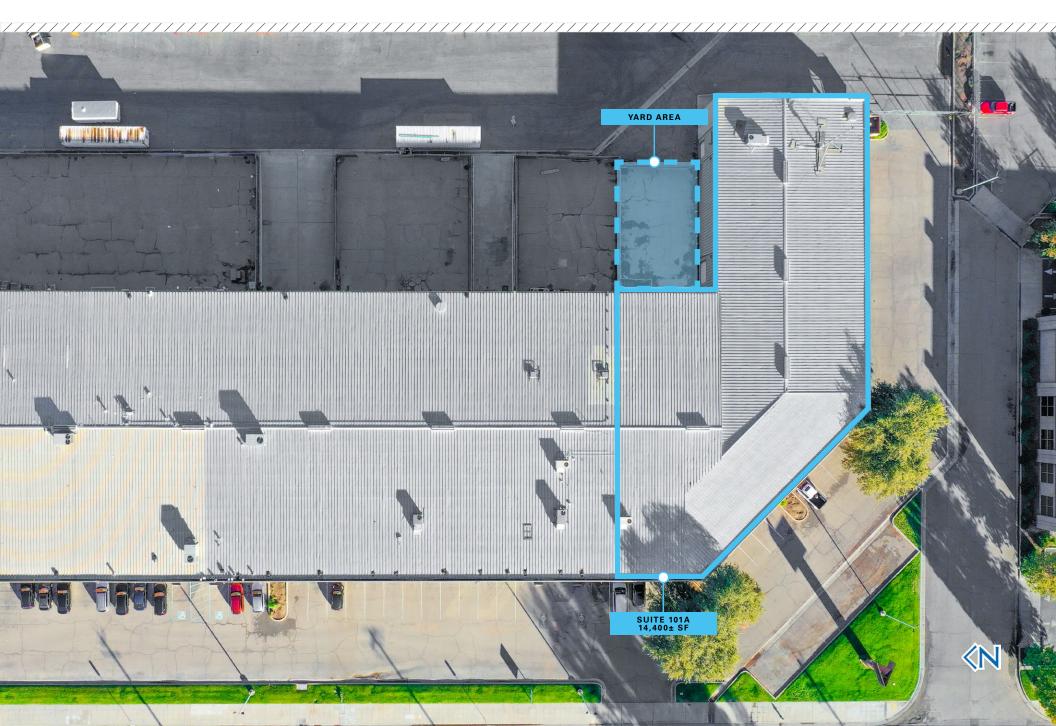

**PROPERTY** INFORMATION

| Available Space:<br>Warehouse Space:<br>Office Space: | Suite 101 A   14,400± SF<br>12,900± SF<br>1,500± SF |
|-------------------------------------------------------|-----------------------------------------------------|
| Asking Rent:                                          | \$0.50 PSF   NNN                                    |
| Common Area<br>Operating Expenses:                    | NNN (\$0.20 PSF)                                    |
| Fenced Yard:                                          | 2,275± SF                                           |
| Property Subtype:                                     | Warehouse/Distribution                              |
| Column Spacing:                                       | 22' x 28'                                           |
| Ground Doors                                          | 1 (8' x 10')<br>1 (12' x 14')                       |
| Docks:                                                | 1 dock high exterior loading ramp                   |
| Sprinklers:                                           | Wet                                                 |
| Ceiling Height:                                       | 28'                                                 |
| Year Built:                                           | 1984                                                |
| Zoning:                                               | IL (Light Industrial)                               |
| APN:                                                  | 424-041-01                                          |