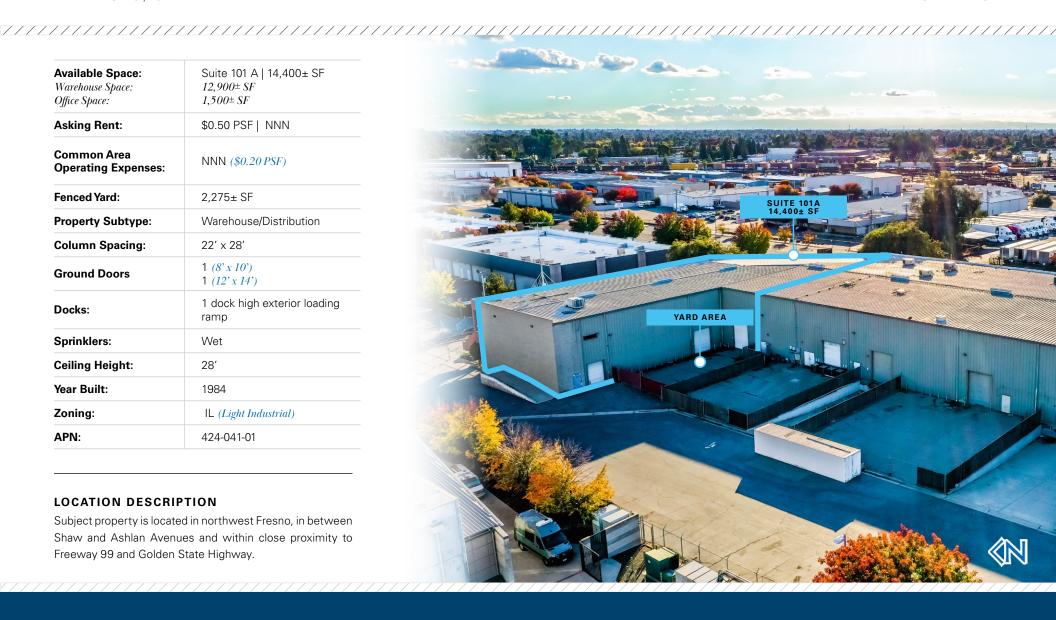

**PROPERTY** INFORMATION

| Available Space:<br>Warehouse Space:<br>Office Space: | Suite 101 A   14,400± SF<br>12,900± SF<br>1,500± SF |
|-------------------------------------------------------|-----------------------------------------------------|
| Asking Rent:                                          | \$0.50 PSF   NNN                                    |
| Common Area<br>Operating Expenses:                    | NNN (\$0.20 PSF)                                    |
| Fenced Yard:                                          | 2,275± SF                                           |
| Property Subtype:                                     | Warehouse/Distribution                              |
| Column Spacing:                                       | 22' x 28'                                           |
| Ground Doors                                          | 1 (8' x 10')<br>1 (12' x 14')                       |
| Docks:                                                | 1 dock high exterior loading ramp                   |
| Sprinklers:                                           | Wet                                                 |
| Ceiling Height:                                       | 28'                                                 |
| Year Built:                                           | 1984                                                |
| Zoning:                                               | IL (Light Industrial)                               |
| APN:                                                  | 424-041-01                                          |

### **LOCATION DESCRIPTION**

Subject property is located in northwest Fresno, in between Shaw and Ashlan Avenues and within close proximity to Freeway 99 and Golden State Highway.

PHOTOS

FRESNO, CA

Businesses utilizing third-party, outbound ground shipping can reach almost the entire population of California overnight. Outbound shipping services can be provided by UPS, FedEx Ground Map, OnTrac and GLS, which all have facilities in Fresno and potentially offer late afternoon pick-up times.