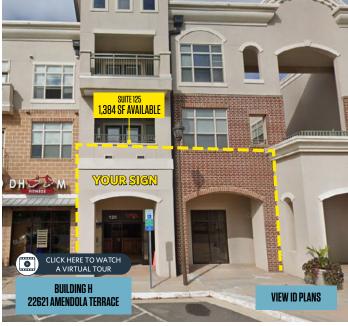

# SPACE PLAN

## MOOREFIELD VILLAGE RETAIL

22621 & 22556 AMENDOLA TERRACE, ASHBURN, VA 20148, LOUDOUN COUNTY

REAR

**SUITE 125** 1,384 SF

**VIEW ID PLANS** 

FRONT