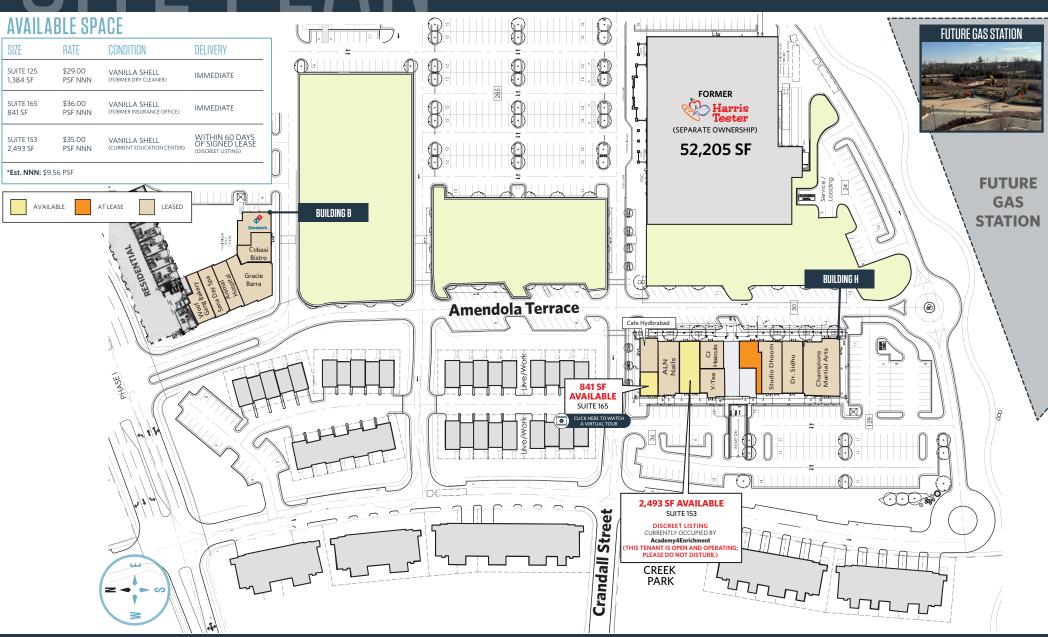

# SITE PLAN

## MOOREFIELD VILLAGE RETAIL

22621 & 22556 AMENDOLA TERRACE, ASHBURN, VA 20148, LOUDOUN COUNTY