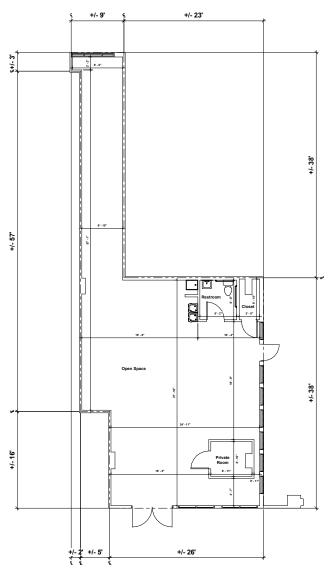

# SPACE PLAN

## MOOREFIELD VILLAGE RETAIL

22621 & 22556 AMENDOLA TERRACE, ASHBURN, VA 20148, LOUDOUN COUNTY

REAR

**SUITE 125** 1,384 SF

**VIEW ID PLANS** 

FRONT