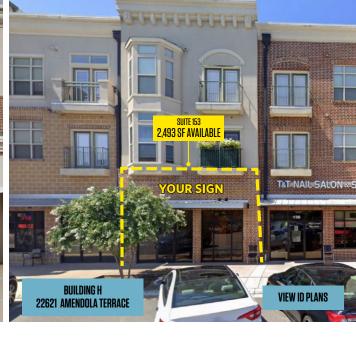

# SPACE PLANI

## MOOREFIELD VILLAGE RETAIL

2621 & 22556 AMENDOLA TERRACE, ASHBURN, VA 20148, LOUDOUN COUNTY

**REAR** 

**SUITE 153** 2,500 SF

**VIEW ID PLANS** 

FRONT