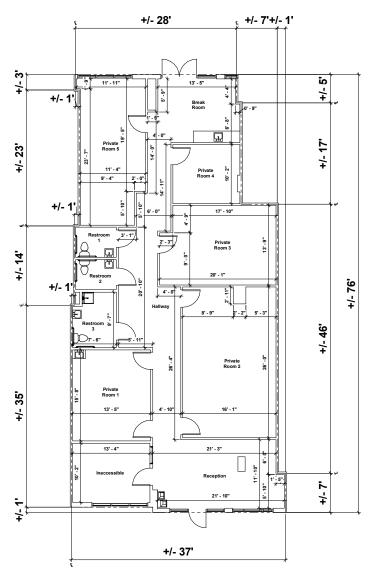

# SPACE PLANI

## MOOREFIELD VILLAGE RETAIL

2621 & 22556 AMENDOLA TERRACE, ASHBURN, VA 20148, LOUDOUN COUNTY

**REAR** 

**SUITE 153** 2,500 SF

**VIEW ID PLANS** 

FRONT