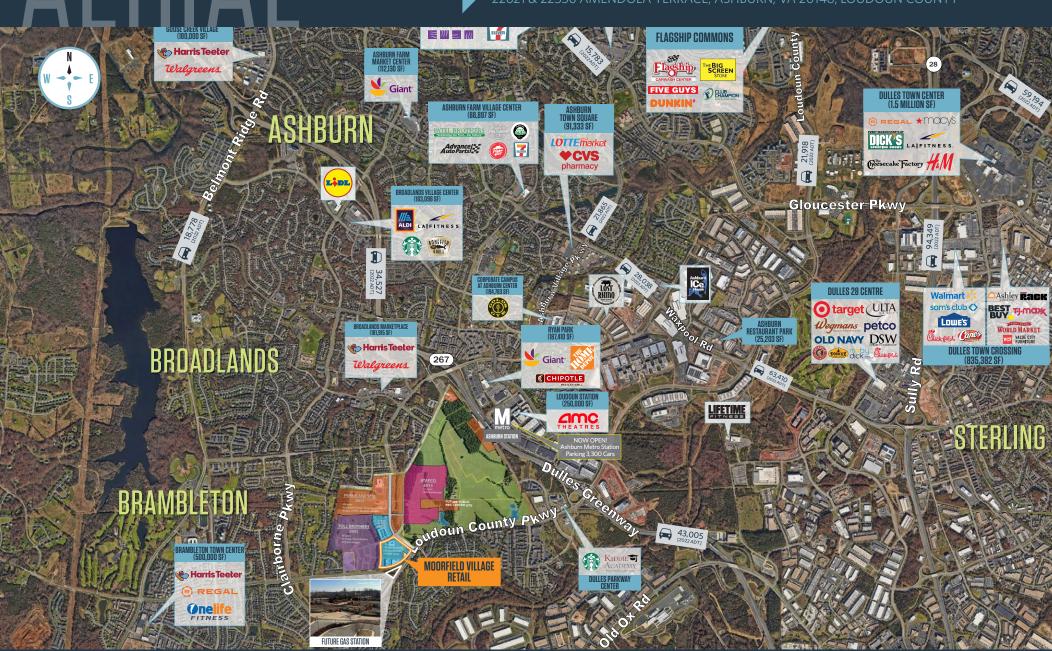

### JOIN THESE RETAILERS:

- 1 mile away from Ashburn Metro Station.
- TGM Moorefield is a 3-story luxury apartment complex offering 413 residential units with first floor retail/service space.
- In the middle of Loudoun Counties major growth area with an average household income of \$223,263 (Esri, 2023) within a 3-mile radius.
- Gas station coming at the intersection of Loudoun County Pkwy. & Ryan Rd. along with additional retailers.