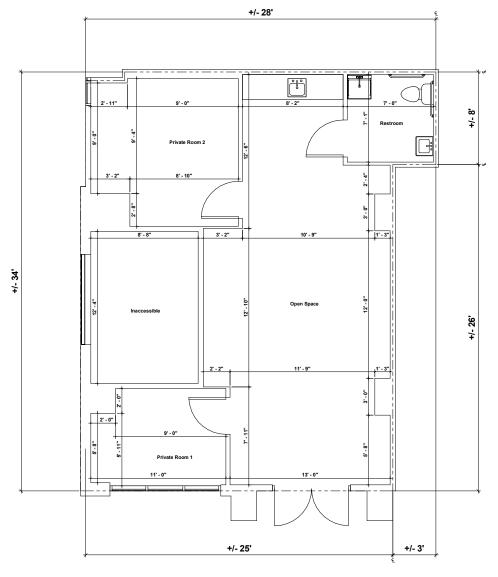

# SPACE PLAN

## MOOREFIELD VILLAGE RETAIL

22621 & 22556 AMENDOLA TERRACE, ASHBURN, VA 20148, LOUDOUN COUNTY

REAR

**SUITE 165** 881 SF

**VIEW ID PLANS** 

FRONT