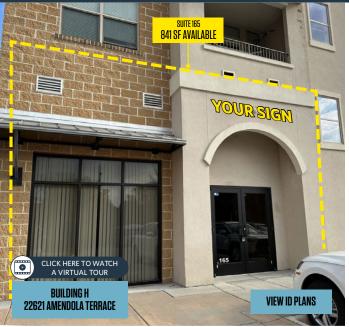

# SPACE PLAN

## MOOREFIELD VILLAGE RETAIL

22621 & 22556 AMENDOLA TERRACE, ASHBURN, VA 20148, LOUDOUN COUNTY

REAR

**SUITE 165** 881 SF

**VIEW ID PLANS** 

FRONT