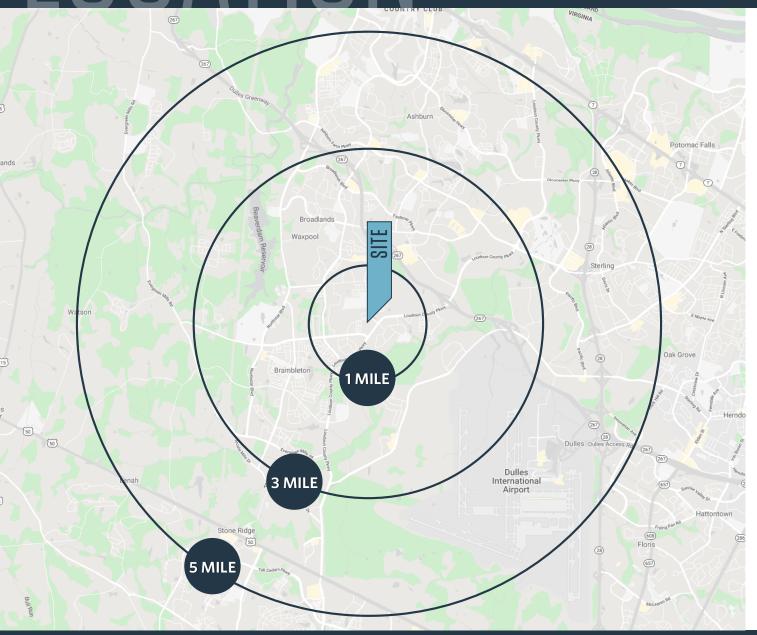

#### DEMOGRAPHICS | 2023:

1-MILE 3-MILE 5-MILE

Population

14,401 79,050 165,316

Daytime Population

9,029 63,106 159,257

Households

4519 25,840 56,103

Average HH Income

\$221,444 \$223,263 \$206,912