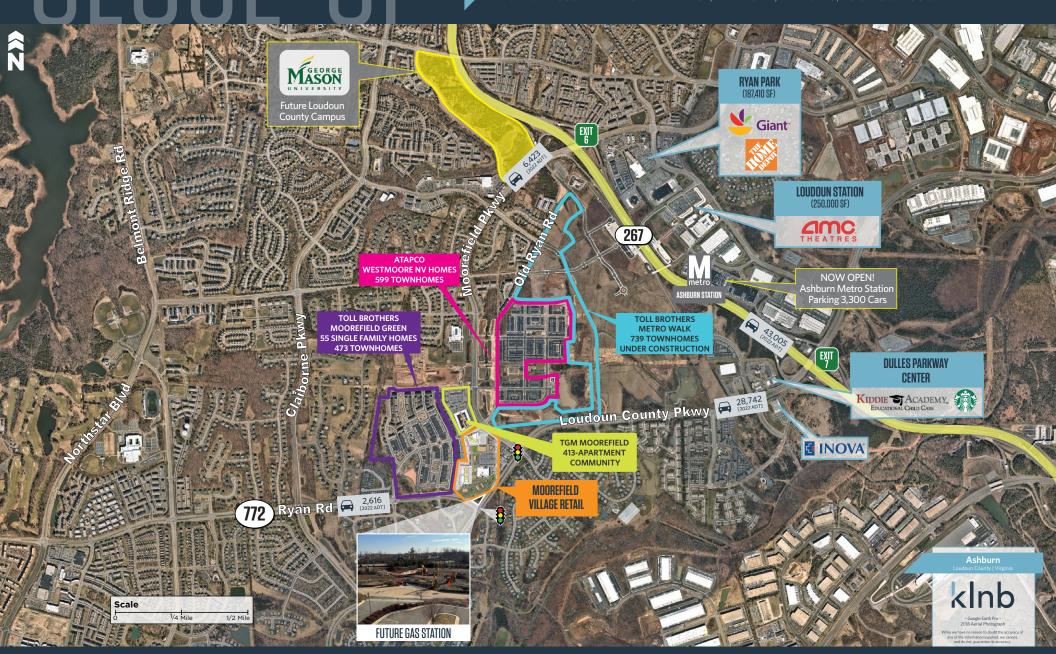

### JOIN THESE RETAILERS:

- 1 mile away from Ashburn Metro Station.
- TGM Moorefield is a 3-story luxury apartment complex offering 413 residential units with first floor retail/service space.
- In the middle of Loudoun Counties major growth area with an average household income of \$223,263 (Esri, 2023) within a 3-mile radius.
- Gas station coming at the intersection of Loudoun County Pkwy. & Ryan Rd. along with additional retailers.

#### TRAFFIC COUNTS | 2022:

Mooreview Parkway 6,423 ADT
Ryan Road 2,616 ADT
Loudoun County Parkway 28,742 ADT