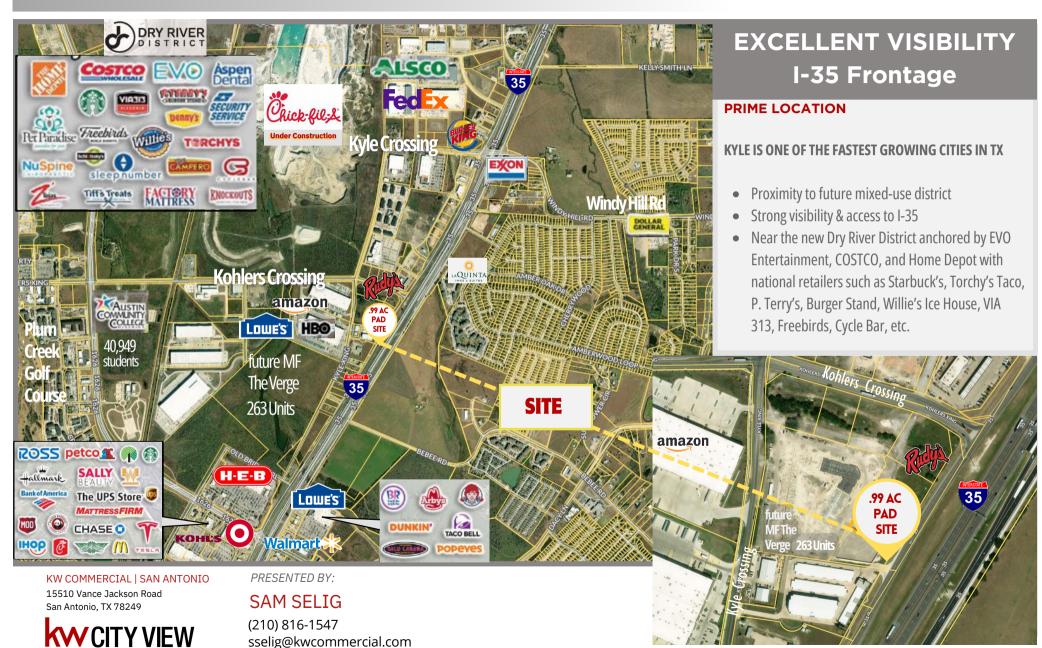

# KYLE PARKWAY & KOHLER'S CROSSING | KYLE, TX

## .99 AC I-35 FRONTAGE PAD SITE AVAILABLE

Each Office Independently Owned and Operated

The calculations and data presented are deemed to be accurate, but not guaranteed. They are intended for the purpose of illustrative projections and analysis. The information provided is not intended to replace or serve as substitute for any legal, accounting, investment, real estate, tax or other professional advice, consultation or service. The user of this software should consult with a professional in the respective legal, accounting, tax or other professional area before making any decisions.