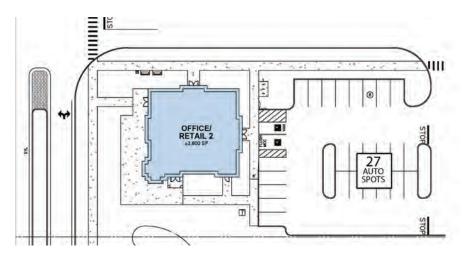

## **Building A**

#### ±1,800 SF Available

Building A is a ±3,600 SF free-standing retail/office building with 27 parking spaces, outdoor seating and capacity to add drive-through lanes. Currently available space measures approximately 1,800 SF and has its own separate entrance. Asking rate is \$17.50/SF NNN.