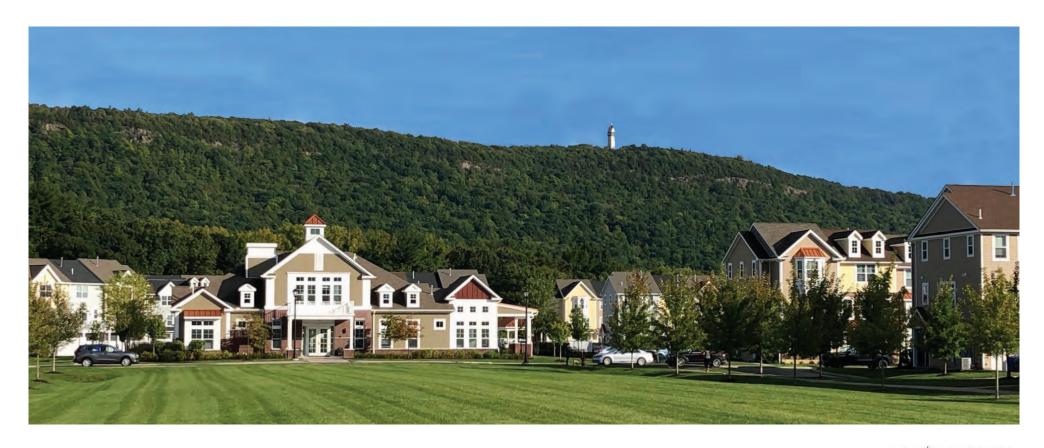

# Only ±1,800 SF Remaining

The Ridge at Talcott Mountain | 200 Hopmeadow Street | Simsbury, CT

### First-Class Retail/Office Space in New Mixed-Use Development

CBRE is pleased to offer for lease the only remaining retail/office space at The Ridge at Talcott Mountain. The Ridge is a new mixed-use development located on Hopmeadow Street in Simsbury that includes 280 luxury apartment units and townhomes, in addition to approximately 21,000 SF of retail and commercial office space, and a 120-bed assisted living facility. Situated at the base of Talcott Mountain, this location benefits from excellent demographics and a picturesque suburban setting alongside the Farmington River. Available space consists of approximately 1,800 SF in Building A. Join new tenants including The Goddard School and Performance Labs at this high-quality, high-profile location on Route 44/202.