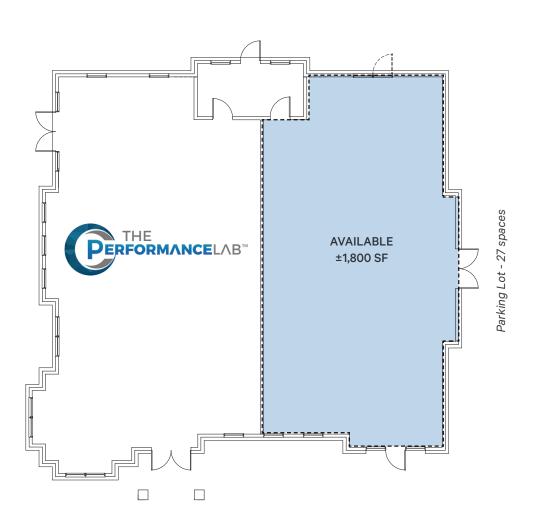

# Only ±1,800 SF Remaining

The Ridge at Talcott Mountain | 200 Hopmeadow Street | Simsbury, CT

#### ±1,800 SF Available

Building A is a ±3,600 SF free-standing retail/office building with 27 parking spaces, outdoor seating and capacity to add drive-through lanes. Currently available space measures approximately 1,800 SF and has its own separate entrance. Asking rate is \$17.50/SF NNN.