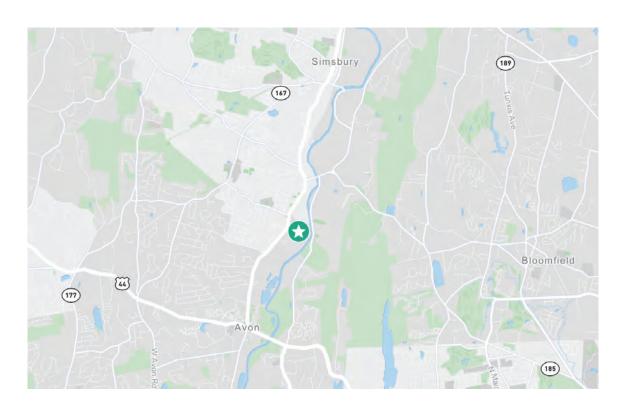

### First-Class Retail/Office Space in New Mixed-Use Development

CBRE is pleased to offer for lease the only remaining retail/office space at The Ridge at Talcott Mountain. The Ridge is a new mixed-use development located on Hopmeadow Street in Simsbury that includes 280 luxury apartment units and townhomes, in addition to approximately 21,000 SF of retail and commercial office space, and a 120-bed assisted living facility. Situated at the base of Talcott Mountain, this location benefits from excellent demographics and a picturesque suburban setting alongside the Farmington River. Available space consists of approximately 1,800 SF in Building A. Join new tenants including The Goddard School and Performance Labs at this high-quality, high-profile location on Route 44/202.