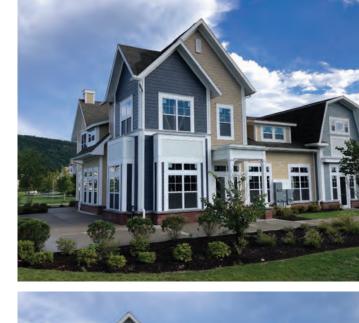

## **Building A**

#### ±1,800 SF Available

Building A is a ±3,600 SF free-standing retail/office building with 27 parking spaces, outdoor seating and capacity to add drive-through lanes. Currently available space measures approximately 1,800 SF and has its own separate entrance. Asking rate is \$17.50/SF NNN.