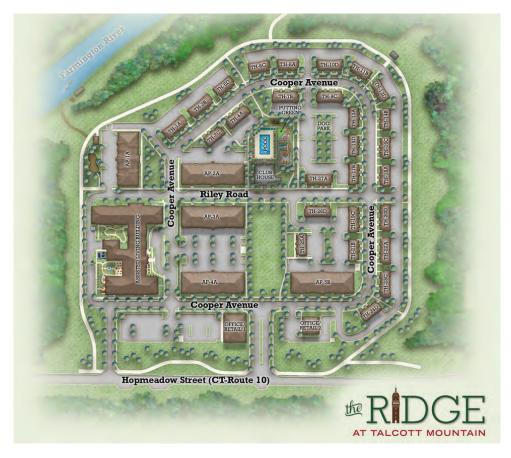

### First-Class Retail/Office Space in New Mixed-Use Development

CBRE is pleased to offer for lease the only remaining retail/office space at The Ridge at Talcott Mountain. The Ridge is a new mixed-use development located on Hopmeadow Street in Simsbury that includes 280 luxury apartment units and townhomes, in addition to approximately 21,000 SF of retail and commercial office space, and a 120-bed assisted living facility. Situated at the base of Talcott Mountain, this location benefits from excellent demographics and a picturesque suburban setting alongside the Farmington River. Available space consists of approximately 1,800 SF in Building A. Join new tenants including The Goddard School and Performance Labs at this high-quality, high-profile location on Route 44/202.