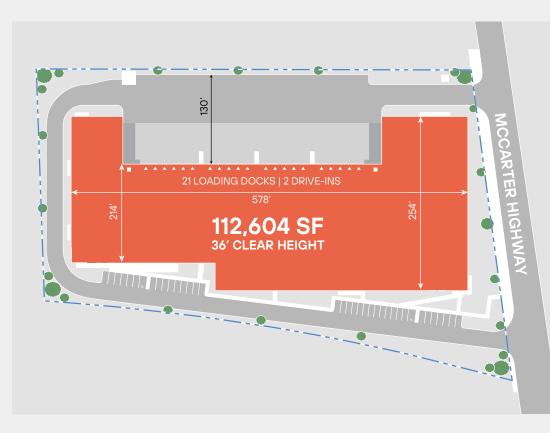

# FOR LEASE ±112,604 SF

Class A Development Available Immediately

IIIIII

| <b>BUILDING SIZE</b><br>112,604 SF on<br>5.76 Acres | <b>LAYOUTS</b><br>Flexible                   |
|-----------------------------------------------------|----------------------------------------------|
| <b>AVAILABLE</b>                                    | <b>OFFICE AREA</b>                           |
| Immediate                                           | 2,774 SF                                     |
| CLEAR HEIGHT<br>36'                                 | <b>ZONE</b><br>UEZ Zone<br>3.3125% Sales Tax |
| <b>dock doors</b>                                   | DRIVE-IN DOORS                               |
| 21                                                  | 2                                            |
| <b>POWER</b>                                        | <b>CERTIFICATION</b>                         |
| 4,000 AMP, 480/277 Volt,                            | LEED Silver                                  |