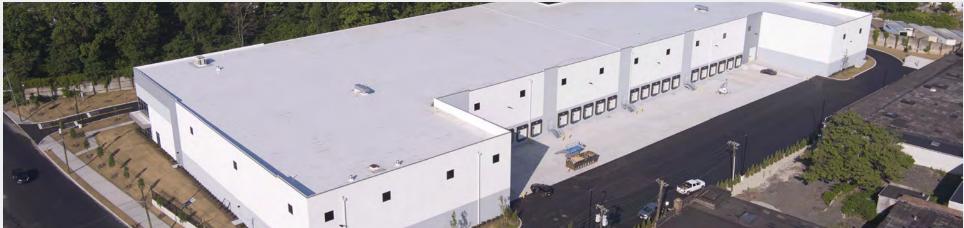

# FOR LEASE ±112,604 SF

Class A Development Available Immediately

IIIIII

| <b>BUILDING SIZE</b><br>112,604 SF on<br>5.76 Acres | <b>LAYOUTS</b><br>Flexible                   |
|-----------------------------------------------------|----------------------------------------------|
| <b>AVAILABLE</b>                                    | <b>OFFICE AREA</b>                           |
| Immediate                                           | 2,774 SF                                     |
| CLEAR HEIGHT<br>36'                                 | <b>ZONE</b><br>UEZ Zone<br>3.3125% Sales Tax |
| <b>dock doors</b>                                   | DRIVE-IN DOORS                               |
| 21                                                  | 2                                            |
| <b>POWER</b>                                        | <b>CERTIFICATION</b>                         |
| 4,000 AMP, 480/277 Volt,                            | LEED Silver                                  |