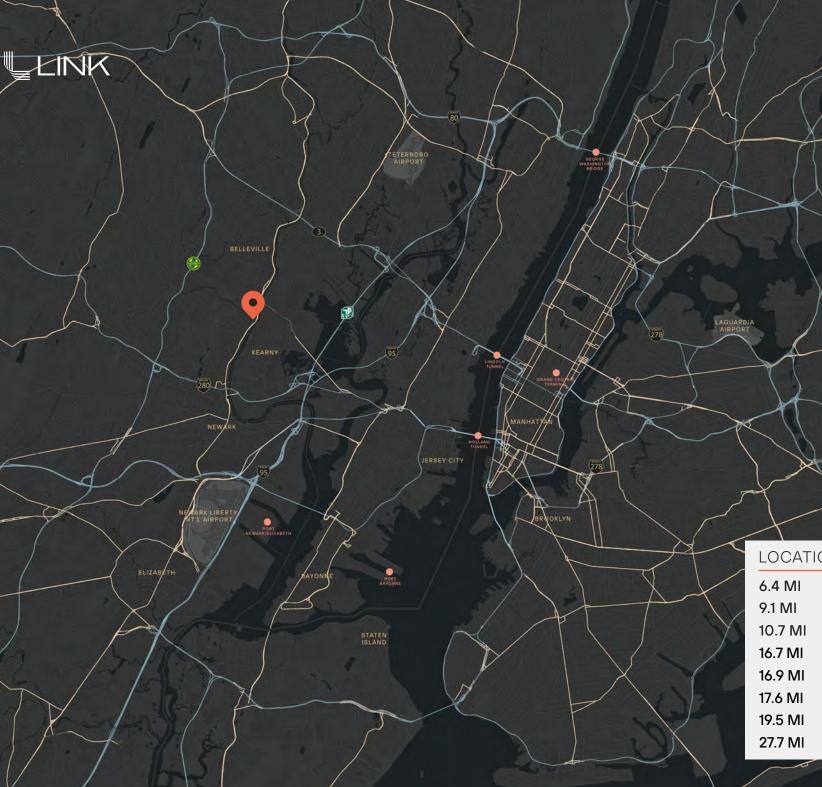

## LOCATION

| 5.4 MI    | Newark Liberty Int'l Airport |
|-----------|------------------------------|
| 2.1 MI    | Holland Tunnel               |
| 0.7 MI    | Teterboro Airport            |
| 6.7 MI    | Manhattan                    |
| 6.9 MI    | Grand Central Terminal       |
| 7.6 MI    | Brooklyn                     |
| 9.5 MI    | George Washington Bridge     |
| 27.7 MI   | LaGuardia Airport            |
| -/./ ./!! |                              |