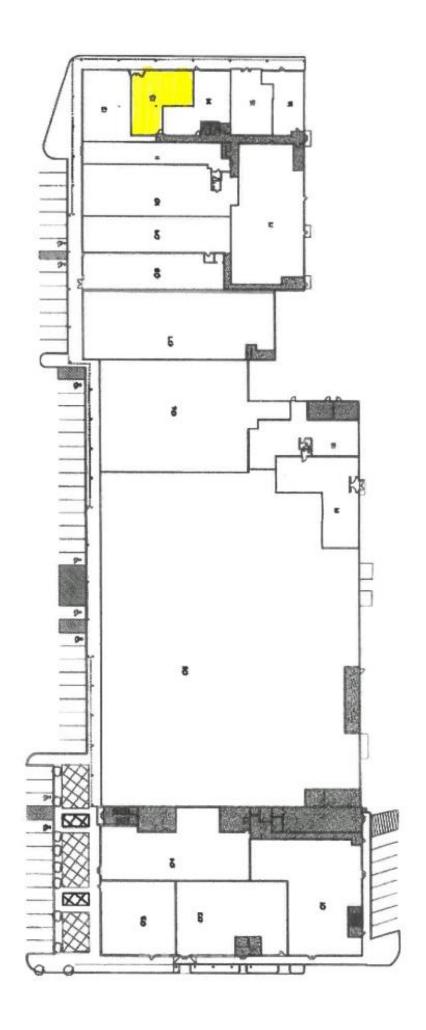

### **Space Sizes:**

-Retail: 1,566 SF -Office: 1,475 SF

### Features:

- Great mix of tenants that include Big Lots, New England Federal Credit Union, Domino's Pizza, Raymond's Hallmark, U.S. Post Office and Verizon Wireless!!
- Abutting neighbors include Kinney Drugs, Citizen's Bank, Northfield Savings Bank, Dollar General, Fleet Feet, and Champlain Valley Expo!
- Available space abuts
   Domino's Pizza