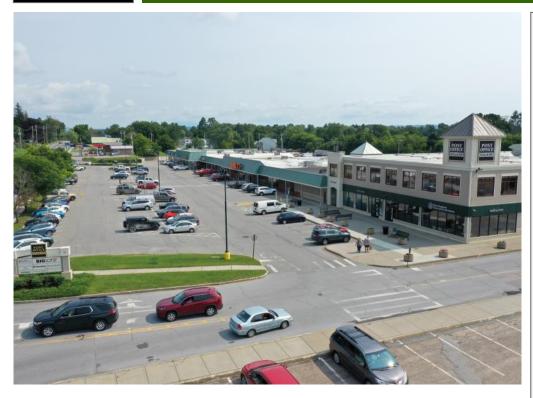

## RETAIL & OFFICE SPACE FOR LEASE POST OFFICE SQUARE SHOPPING CENTER 58B PEARL STREET, ESSEX JUNCTION

# POST OFFICE SQUARE New England Federal Credit Union BIGLOTS WILL AutoZone Grand Buffet Verizon Asian Mart

### Features:

- Great mix of tenants that include Big Lots, New England Federal Credit Union, Domino's Pizza, Raymond's Hallmark, U.S. Post Office and Verizon Wireless!!
- Abutting neighbors include Kinney Drugs, Citizen's Bank, Northfield Savings Bank, Dollar General, Fleet Feet, and Champlain Valley Expo!
- Available space abuts
   Domino's Pizza