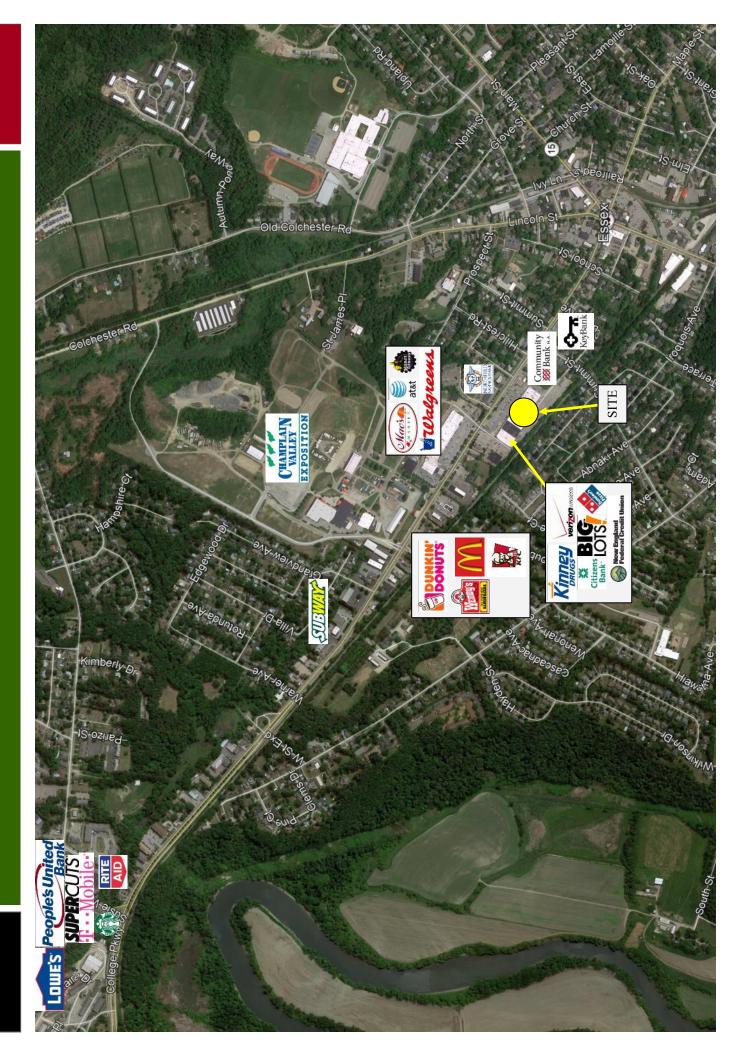

### Features:

- Great mix of tenants that include Big Lots, New England Federal Credit Union, Domino's Pizza, Raymond's Hallmark, U.S. Post Office and Verizon Wireless!!
- Abutting neighbors include Kinney Drugs, Citizen's Bank, Northfield Savings Bank, Dollar General, Fleet Feet, and Champlain Valley Expo!
- Available space abuts
   Domino's Pizza