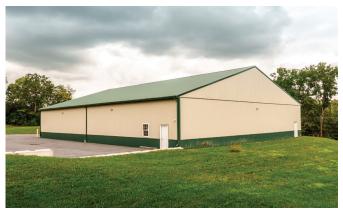

## Versatile Agricultural Property with New Warehouse on 6 Acres

Discover a unique opportunity to cultivate your agricultural dreams with this new 8,000 SF warehouse on 6 acres in the Rural Agricultural zone of West Hempfield Township. Key features include:

**Ample Space**: With 14' clear span ceiling height and plenty of electric service, this property is perfect for various agricultural activities. Supports full-size tractor trailer access to the current and approved future building.