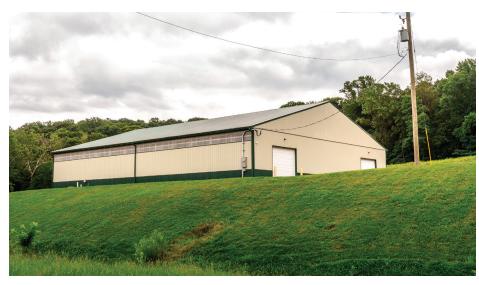

## Versatile Agricultural Property with New Warehouse on 6 Acres

Discover a unique opportunity to cultivate your agricultural dreams with this new 8,000 SF warehouse on 6 acres in the Rural Agricultural zone of West Hempfield Township. Key features include:

**Ample Space**: With 14' clear span ceiling height and plenty of electric service, this property is perfect for various agricultural activities. Supports full-size tractor trailer access to the current and approved future building.