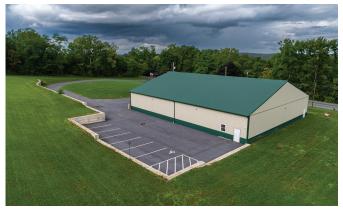

## Versatile Agricultural Property with New Warehouse on 6 Acres

Discover a unique opportunity to cultivate your agricultural dreams with this new 8,000 SF warehouse on 6 acres in the Rural Agricultural zone of West Hempfield Township. Key features include:

Room to Grow: Fully approved plans for an additional 8,000 sq. ft. structure on a ready pad, allowing for expansion. Further expansion available.

**Essential Utilities:** Public utilities, effective stormwater management, and a buried 1,000-gallon propane tank for future heating needs.