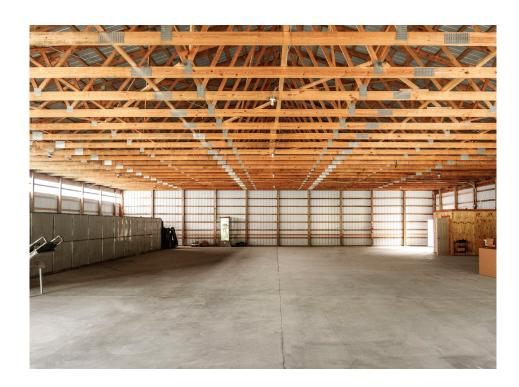

**Ample Space**: With 14' clear span ceiling height and plenty of electric service, this property is perfect for various agricultural activities. Supports full-size tractor trailer access to the current and approved future building.