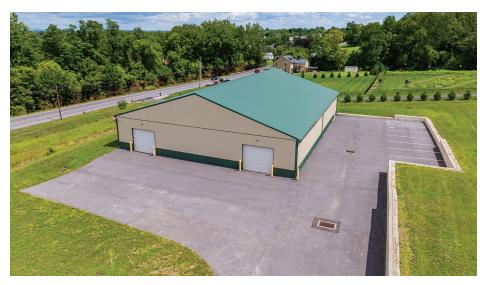

## Versatile Agricultural Property with New Warehouse on 6 Acres

Discover a unique opportunity to cultivate your agricultural dreams with this new 8,000 SF warehouse on 6 acres in the Rural Agricultural zone of West Hempfield Township. Key features include:

Room to Grow: Fully approved plans for an additional 8,000 sq. ft. structure on a ready pad, allowing for expansion. Further expansion available.

**Essential Utilities:** Public utilities, effective stormwater management, and a buried 1,000-gallon propane tank for future heating needs.

**Ample Space**: With 14' clear span ceiling height and plenty of electric service, this property is perfect for various agricultural activities. Supports full-size tractor trailer access to the current and approved future building.