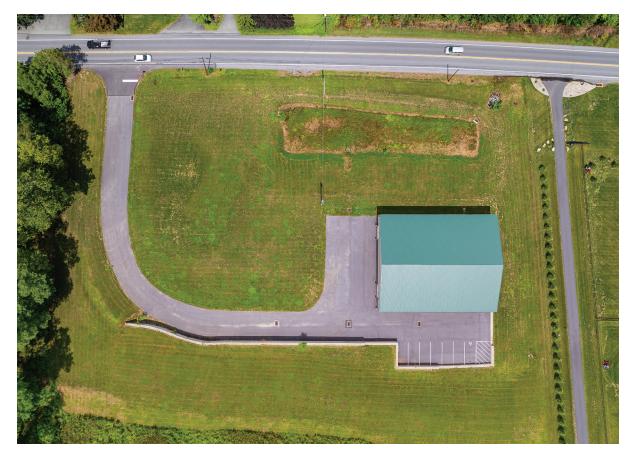

## Versatile Agricultural Property with New Warehouse on 6 Acres

Discover a unique opportunity to cultivate your agricultural dreams with this new 8,000 SF warehouse on 6 acres in the Rural Agricultural zone of West Hempfield Township. Key features include:

Room to Grow: Fully approved plans for an additional 8,000 sq. ft. structure on a ready pad, allowing for expansion. Further expansion available.

**Essential Utilities:** Public utilities, effective stormwater management, and a buried 1,000-gallon propane tank for future heating needs.

**Ample Space**: With 14' clear span ceiling height and plenty of electric service, this property is perfect for various agricultural activities. Supports full-size tractor trailer access to the current and approved future building.