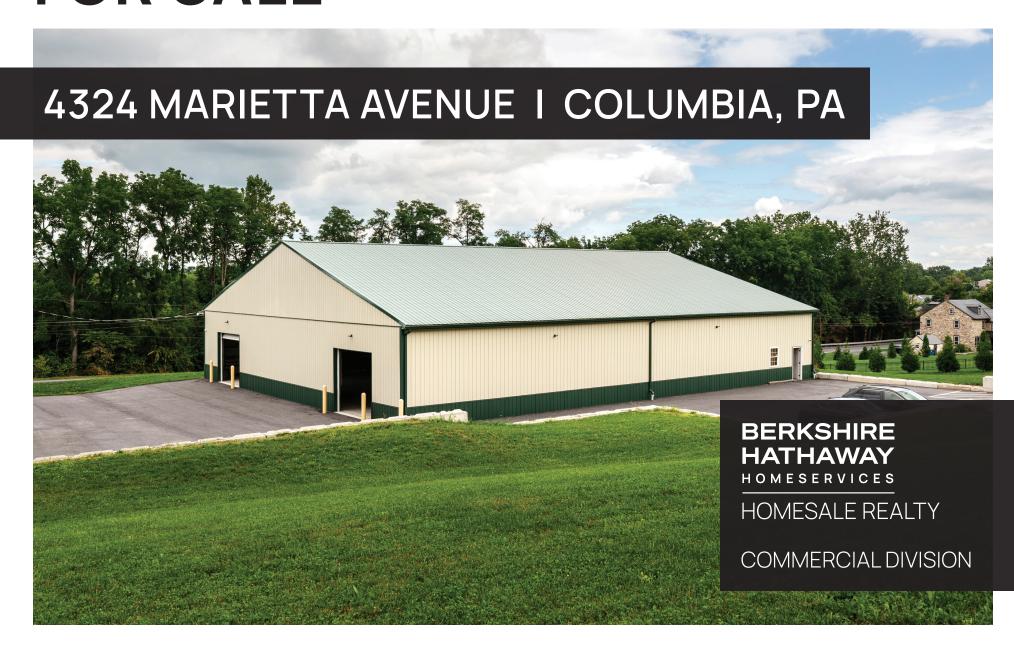

## AGRICULTURAL PROPERTY FOR SALE

## Versatile Agricultural Property with New Warehouse on 6 Acres

Discover a unique opportunity to cultivate your agricultural dreams with this new 8,000 SF warehouse on 6 acres in the Rural Agricultural zone of West Hempfield Township. Key features include: