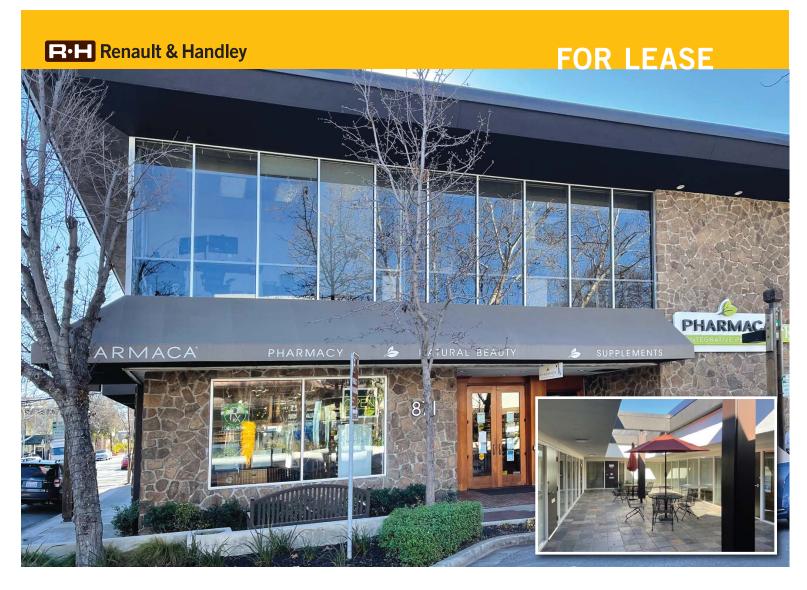

## Prime Downtown Menlo Park Office Space

873 Santa Cruz Avenue, Suite 202 2,131 rentable sq ft

- High-profile corner location in the heart of Downtown Menlo Park
- Expansive windowline with floor-to-ceiling glass
- 6 private offices, 1 conference room, copy/storage, reception
- Shared courtyard amenity
- Perfect for attorneys, VCs and other professional firms
- · Second floor is elevator-served
- Surrounded by amenities; Peet's Coffee & Tea, Draeger's, Posh Bagel, and numerous other conveniences
- Walk to CalTrain
- Responsive local ownership and property management