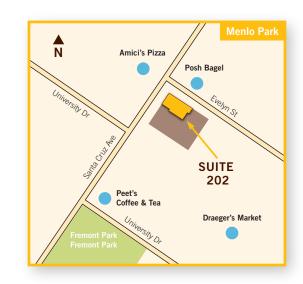

## Prime Downtown Menlo Park Office Space

873 Santa Cruz Avenue, Suite 202 2,131 rentable sq ft

**Evelyn Street** 

Floor plans may not be to scale. The information contained herein has been obtained from sources we deem reliable. We have no reason to doubt its accuracy, but we do not guarantee it. All information should be verified prior to lease.