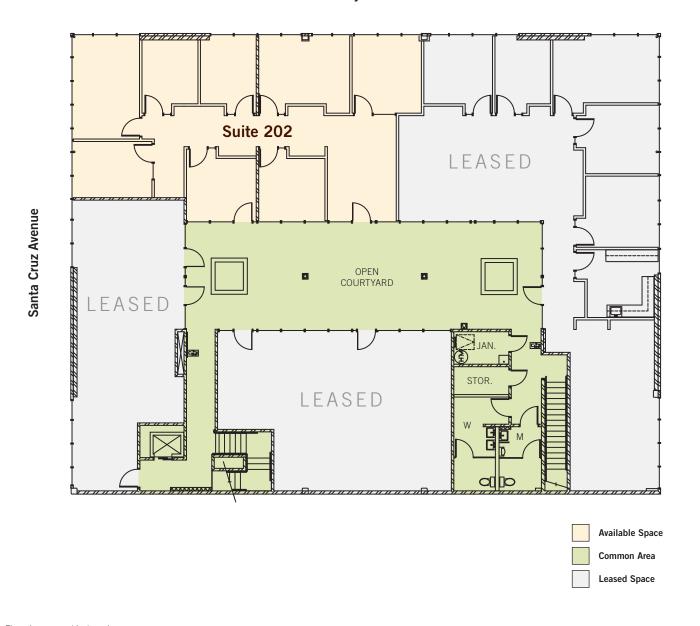

## Prime Downtown Menlo Park Office Space

873 Santa Cruz Avenue, Suite 202 2,131 rentable sq ft

- High-profile corner location in the heart of Downtown Menlo Park
- Expansive windowline with floor-to-ceiling glass
- 6 private offices, 1 conference room, copy/storage, reception
- Shared courtyard amenity
- Perfect for attorneys, VCs and other professional firms
- · Second floor is elevator-served
- Surrounded by amenities; Peet's Coffee & Tea, Draeger's, Posh Bagel, and numerous other conveniences
- Walk to CalTrain
- Responsive local ownership and property management

## Prime Downtown Menlo Park Office Space

873 Santa Cruz Avenue, Suite 202 2,131 rentable sq ft

**Evelyn Street** 

Floor plans may not be to scale. The information contained herein has been obtained from sources we deem reliable. We have no reason to doubt its accuracy, but we do not guarantee it. All information should be verified prior to lease.