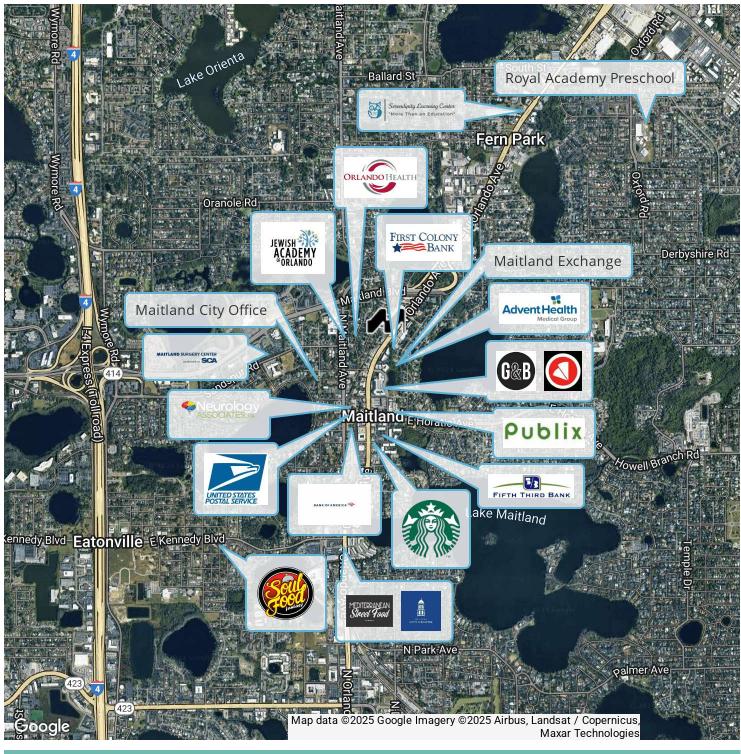

## 670 N Orlando Ave

**LOCATION MAP** 

MAITLAND, FL 32751

The Maitland Exchange plaza is surrounded by additional medical and professional office users. Great for growing practices seeking referrals! The property is not far from the Maitland Blvd /N Orlando Ave interchange providing easy access for patients from all over Orlando. The location is also less than 3 miles from Interstate 4 and less than 5 miles from AdventHealth Winter Park.