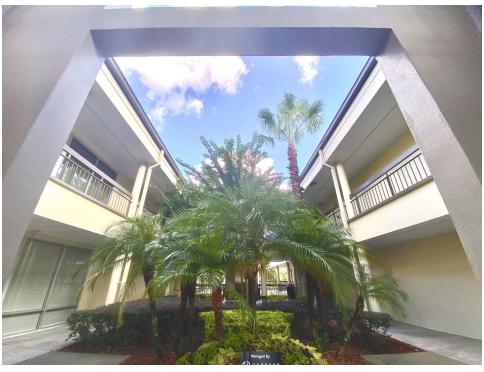

### PROFESSIONAL OFFICE FOR LEASE

MAITLAND, FL 32751 670 N Orlando Ave Suite 1004B





#### **OFFERING SUMMARY**

| Building Size: | 992 SF +/- |
|----------------|------------|
| Available SF:  | 992 SF +/- |
| Price / SF:    | Negotiable |

### **PROPERTY OVERVIEW**

\*\*RECENTLY RENOVATED\*\*

Suite 1004B is a move-in ready professional office suite available for lease in the Maitland Exchange building. The suite is under new ownership and was recently renovated. The suite includes a reception, 3 private offices, and a breakroom. Suite 1004B is perfect for any attorney, CPA firm, or private office user.

The Maitland Exchange plaza is surrounded by additional medical and professional office users. Great for growing practices seeking referrals! The property is not far from the Maitland Blvd /N Orlando Ave interchange providing easy access for patients from all over Orlan