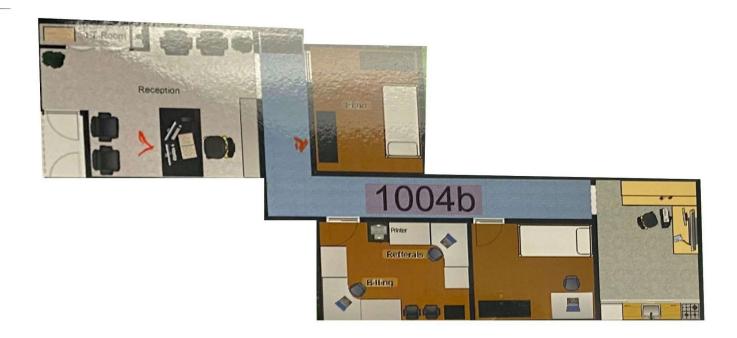

### **FLOOR PLANS**

MAITLAND, FL 32751

### **PROPERTY OVERVIEW**

\*\*RECENTLY RENOVATED\*\*

Suite 1004B is a move-in ready professional office suite available for lease in the Maitland Exchange building. The suite is under new ownership and was recently renovated. The suite includes a reception, 3 private offices, and a breakroom. Suite 1004B is perfect for any attorney, CPA firm, or private office user.