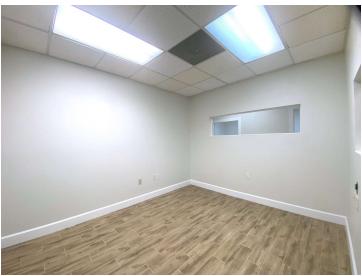

### **INTERIOR PHOTOS**

### **PROPERTY OVERVIEW**

\*\*RECENTLY RENOVATED\*\*

Suite 1004B is a move-in ready professional office suite available for lease in the Maitland Exchange building. The suite is under new ownership and was recently renovated. The suite includes a reception, 3 private offices, and a breakroom. Suite 1004B is perfect for any attorney, CPA firm, or private office user.