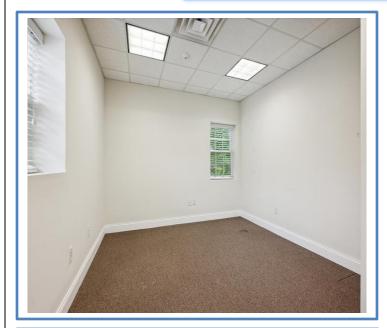

## PROPERTY DESCRIPTION

- 2,500 SF Free-standing Professional Office Building on the Watchung Circle
- Private Offices, Conference Room, Bull Pen Area
- Two Baths & Kitchenette
- Abundant Off-Street Parking
- Former Real Estate Office
- Located in the B-B (Professional & Office Zone) with Multiple Permitted Principal Uses: Medical Offices, Dentist, Surgeon, Professional offices such as Architects, Lawyers, Accountants, Photography Studios, Insurance Agents, Travel Agents
- Offered For Sale: \$799,000.
- Offered For Lease: \$16/SF NNN