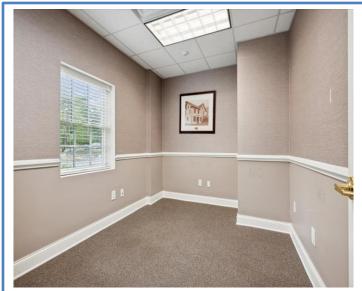

## PROPERTY DESCRIPTION

- 2,500 SF Free-standing Professional Office Building on the Watchung Circle
- Private Offices, Conference Room, Bull Pen Area
- Two Baths & Kitchenette
- Abundant Off-Street Parking
- Former Real Estate Office
- Located in the B-B (Professional & Office Zone) with Multiple Permitted Principal Uses: Medical Offices, Dentist, Surgeon, Professional offices such as Architects, Lawyers, Accountants, Photography Studios, Insurance Agents, Travel Agents
- Offered For Sale: \$799,000.
- Offered For Lease: \$16/SF NNN