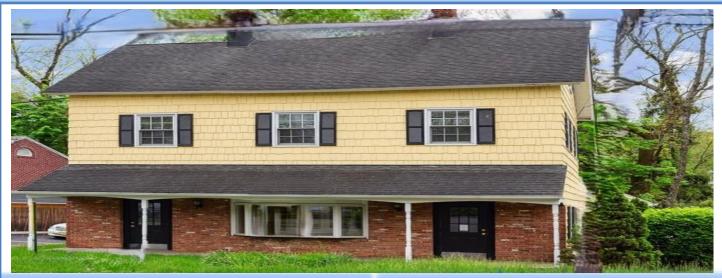

## PROPERTY DESCRIPTION

- 2,500 SF Free-standing Professional Office Building on the Watchung Circle
- Private Offices, Conference Room, Bull Pen Area
- Two Baths & Kitchenette
- Abundant Off-Street Parking
- Former Real Estate Office
- Located in the B-B (Professional & Office Zone) with Multiple Permitted Principal Uses: Medical Offices, Dentist, Surgeon, Professional offices such as Architects, Lawyers, Accountants, Photography Studios, Insurance Agents, Travel Agents
- Offered For Sale: \$799,000.
- Offered For Lease: \$16/SF NNN