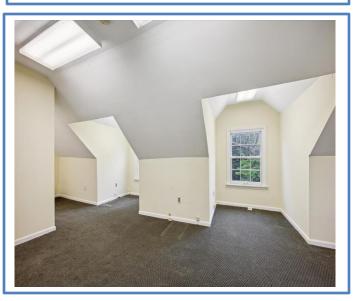

## PROPERTY DESCRIPTION

- 2,500 SF Free-standing Professional Office Building on the Watchung Circle
- Private Offices, Conference Room, Bull Pen Area
- Two Baths & Kitchenette
- Abundant Off-Street Parking
- Former Real Estate Office
- Located in the B-B (Professional & Office Zone) with Multiple Permitted Principal Uses: Medical Offices, Dentist, Surgeon, Professional offices such as Architects, Lawyers, Accountants, Photography Studios, Insurance Agents, Travel Agents
- Offered For Sale: \$799,000.
- Offered For Lease: \$16/SF NNN