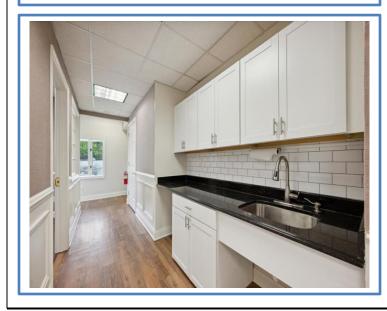

## PROPERTY DESCRIPTION

- 2,500 SF Free-standing Professional Office Building on the Watchung Circle
- Private Offices, Conference Room, Bull Pen Area
- Two Baths & Kitchenette
- Abundant Off-Street Parking
- Former Real Estate Office
- Located in the B-B (Professional & Office Zone) with Multiple Permitted Principal Uses: Medical Offices, Dentist, Surgeon, Professional offices such as Architects, Lawyers, Accountants, Photography Studios, Insurance Agents, Travel Agents
- Offered For Sale: \$799,000.
- Offered For Lease: \$16/SF NNN