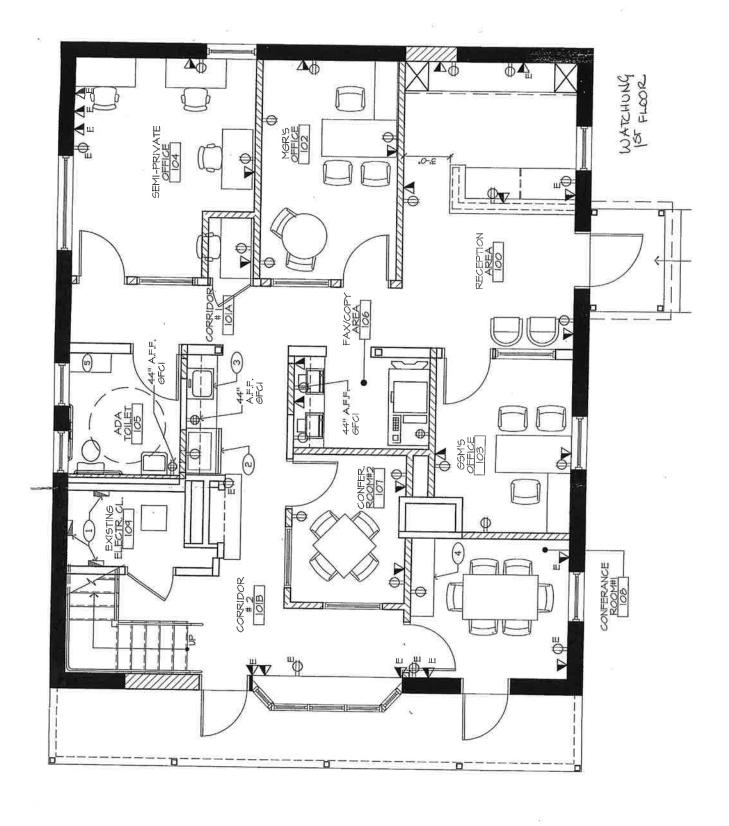

AFF PFCI EXISTING OFFICE 204 TECH 202

WATCHUNG PND FLOOR

EXISTIN

NEW PY U.O.N.

KEY

I. ALL MORK CODES (NEC CENERA

3. ALL WALL ! 2. FURNITURE

4. FURNITURE AMPS. FOR BRANCH CI REQUIREME

CONTRACTO OFFICE STA TO REMAIN

SAM CUT E. EACH FLOC CONDUITS ! ø.

ALL NEW SI STANDARD

: