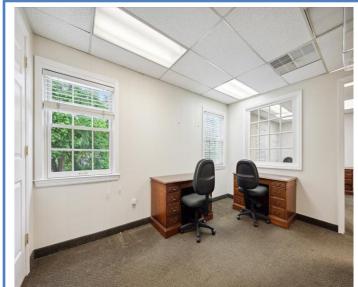

## PROPERTY DESCRIPTION

- 2,500 SF Free-standing Professional Office Building on the Watchung Circle
- Private Offices, Conference Room, Bull Pen Area
- Two Baths & Kitchenette
- Abundant Off-Street Parking
- Former Real Estate Office
- Located in the B-B (Professional & Office Zone) with Multiple Permitted Principal Uses: Medical Offices, Dentist, Surgeon, Professional offices such as Architects, Lawyers, Accountants, Photography Studios, Insurance Agents, Travel Agents
- Offered For Sale: \$799,000.
- Offered For Lease: \$16/SF NNN