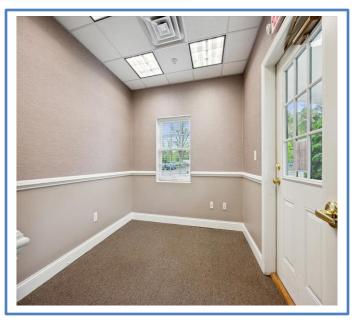

## PROPERTY DESCRIPTION

- 2,500 SF Free-standing Professional Office Building on the Watchung Circle
- Private Offices, Conference Room, Bull Pen Area
- Two Baths & Kitchenette
- Abundant Off-Street Parking
- Former Real Estate Office
- Located in the B-B (Professional & Office Zone) with Multiple Permitted Principal Uses: Medical Offices, Dentist, Surgeon, Professional offices such as Architects, Lawyers, Accountants, Photography Studios, Insurance Agents, Travel Agents
- Offered For Sale: \$799,000.
- Offered For Lease: \$16/SF NNN