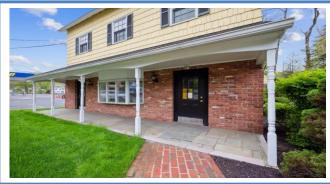

## PROPERTY DESCRIPTION

- 2,500 SF Free-standing Professional Office Building on the Watchung Circle
- Private Offices, Conference Room, Bull Pen Area
- Two Baths & Kitchenette
- Abundant Off-Street Parking
- Former Real Estate Office
- Located in the B-B (Professional & Office Zone) with Multiple Permitted Principal Uses: Medical Offices, Dentist, Surgeon, Professional offices such as Architects, Lawyers, Accountants, Photography Studios, Insurance Agents, Travel Agents
- Offered For Sale: \$799,000.
- Offered For Lease: \$16/SF NNN