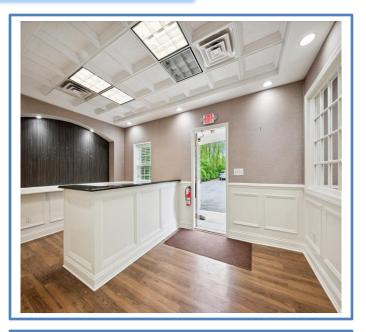

## PROPERTY DESCRIPTION

- 2,500 SF Free-standing Professional Office Building on the Watchung Circle
- Private Offices, Conference Room, Bull Pen Area
- Two Baths & Kitchenette
- Abundant Off-Street Parking
- Former Real Estate Office
- Located in the B-B (Professional & Office Zone) with Multiple Permitted Principal Uses: Medical Offices, Dentist, Surgeon, Professional offices such as Architects, Lawyers, Accountants, Photography Studios, Insurance Agents, Travel Agents
- Offered For Sale: \$799,000.
- Offered For Lease: \$16/SF NNN