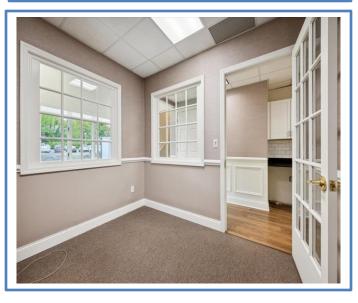

## PROPERTY DESCRIPTION

- 2,500 SF Free-standing Professional Office Building on the Watchung Circle
- Private Offices, Conference Room, Bull Pen Area
- Two Baths & Kitchenette
- Abundant Off-Street Parking
- Former Real Estate Office
- Located in the B-B (Professional & Office Zone) with Multiple Permitted Principal Uses: Medical Offices, Dentist, Surgeon, Professional offices such as Architects, Lawyers, Accountants, Photography Studios, Insurance Agents, Travel Agents
- Offered For Sale: \$799,000.
- Offered For Lease: \$16/SF NNN