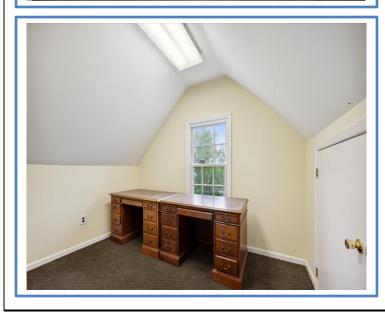

## PROPERTY DESCRIPTION

- 2,500 SF Free-standing Professional Office Building on the Watchung Circle
- Private Offices, Conference Room, Bull Pen Area
- Two Baths & Kitchenette
- Abundant Off-Street Parking
- Former Real Estate Office
- Located in the B-B (Professional & Office Zone) with Multiple Permitted Principal Uses: Medical Offices, Dentist, Surgeon, Professional offices such as Architects, Lawyers, Accountants, Photography Studios, Insurance Agents, Travel Agents
- Offered For Sale: \$799,000.
- Offered For Lease: \$16/SF NNN