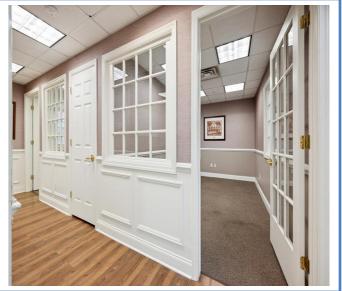

## PROPERTY DESCRIPTION

- 2,500 SF Free-standing Professional Office Building on the Watchung Circle
- Private Offices, Conference Room, Bull Pen Area
- Two Baths & Kitchenette
- Abundant Off-Street Parking
- Former Real Estate Office
- Located in the B-B (Professional & Office Zone) with Multiple Permitted Principal Uses: Medical Offices, Dentist, Surgeon, Professional offices such as Architects, Lawyers, Accountants, Photography Studios, Insurance Agents, Travel Agents
- Offered For Sale: \$799,000.
- Offered For Lease: \$16/SF NNN