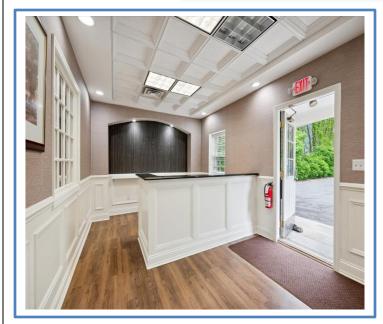

## PROPERTY DESCRIPTION

- 2,500 SF Free-standing Professional Office Building on the Watchung Circle
- Private Offices, Conference Room, Bull Pen Area
- Two Baths & Kitchenette
- Abundant Off-Street Parking
- Former Real Estate Office
- Located in the B-B (Professional & Office Zone) with Multiple Permitted Principal Uses: Medical Offices, Dentist, Surgeon, Professional offices such as Architects, Lawyers, Accountants, Photography Studios, Insurance Agents, Travel Agents
- Offered For Sale: \$799,000.
- Offered For Lease: \$16/SF NNN