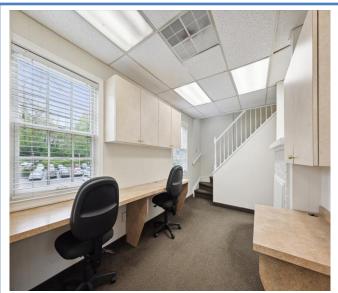

## PROPERTY DESCRIPTION

- 2,500 SF Free-standing Professional Office Building on the Watchung Circle
- Private Offices, Conference Room, Bull Pen Area
- Two Baths & Kitchenette
- Abundant Off-Street Parking
- Former Real Estate Office
- Located in the B-B (Professional & Office Zone) with Multiple Permitted Principal Uses: Medical Offices, Dentist, Surgeon, Professional offices such as Architects, Lawyers, Accountants, Photography Studios, Insurance Agents, Travel Agents
- Offered For Sale: \$799,000.
- Offered For Lease: \$16/SF NNN