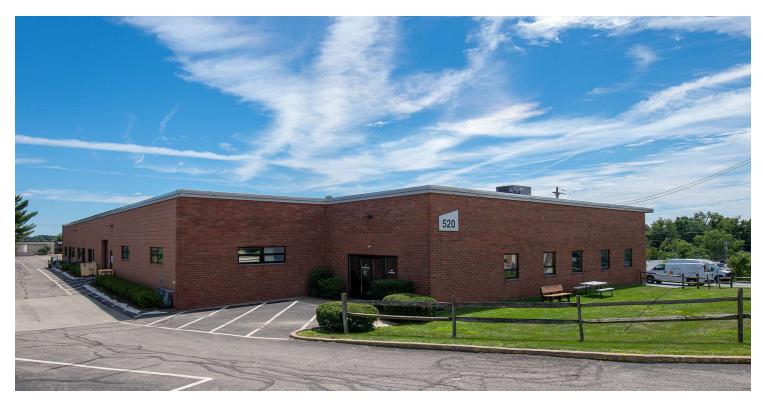

#### PROPERTY DESCRIPTION

Industrial flex space available in Monroeville Business Park! This M1 Zoned (planned industrial) opportunity features 240-28/120 Volt 3-Phase power, one 10x10 drive-in door, five 8x8 overhead doors, with additional dock-high and drive-in capacity possible. The site features existing office space and abundant onsite parking, as well as easy access to I-376, I-76, and Route 22.