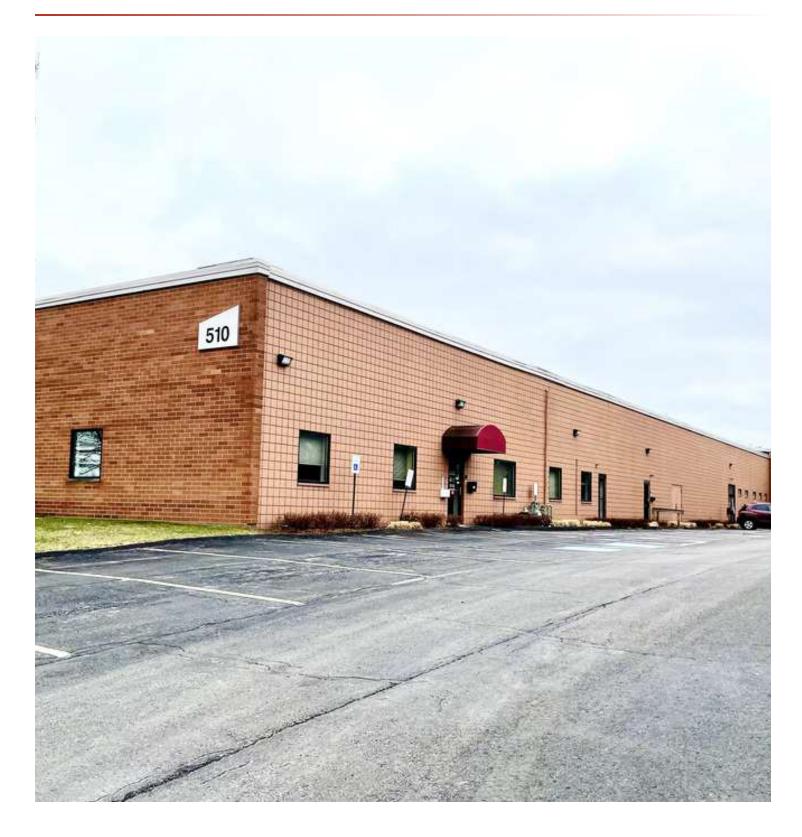

#### PROPERTY DESCRIPTION

Industrial flex space available in Monroeville Business Park! This M1 Zoned (planned industrial) opportunity features 240-28/120 Volt 3-Phase power, one 10x10 drive-in door, five 8x8 overhead doors, with additional dock-high and drive-in capacity possible. The site features existing office space and abundant onsite parking, as well as easy access to I-376, I-76, and Route 22.