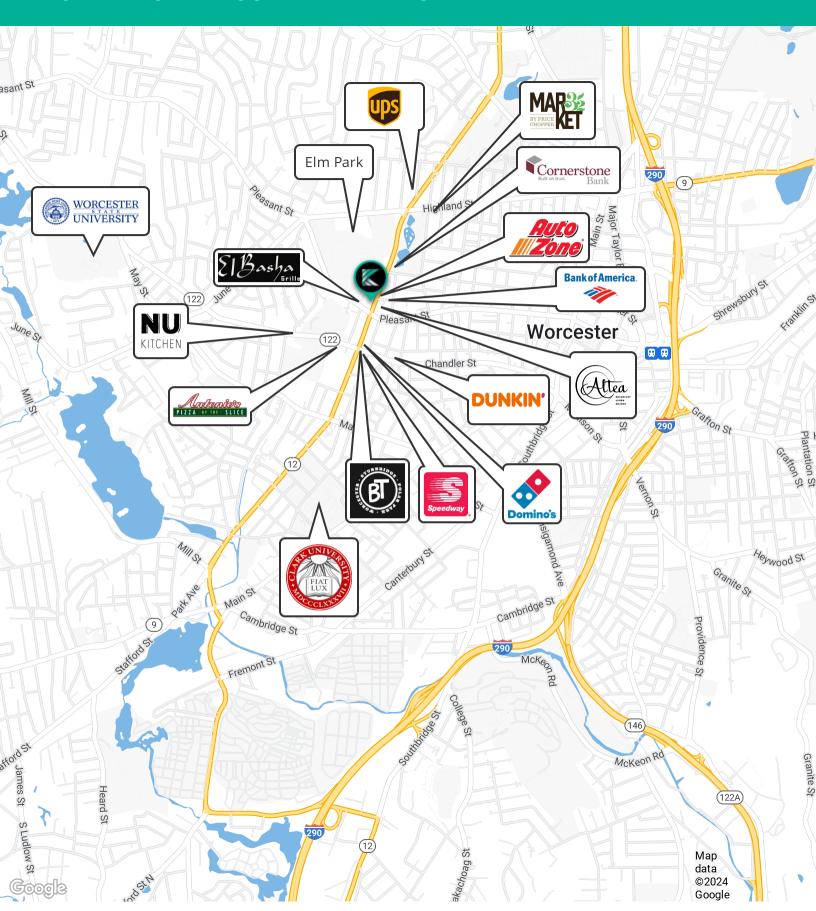

## PROPERTY DESCRIPTION

Discover an exceptional leasing opportunity at 258 Park Avenue in Worcester, MA. Enjoy 3,900 SF up to ±7,800 SF of street-level retail or office space with 2 potential storefronts on the heavily traveled Park Avenue. The location provides excellent access to I-190, I-290, Route 12, and Route 140 and is easily accessible from all parts of the city. 258 Park Avenue is nestled within an amenity rich neighborhood with a mix of national chains, and locally owned shops and eateries. Call us today to tour the space!