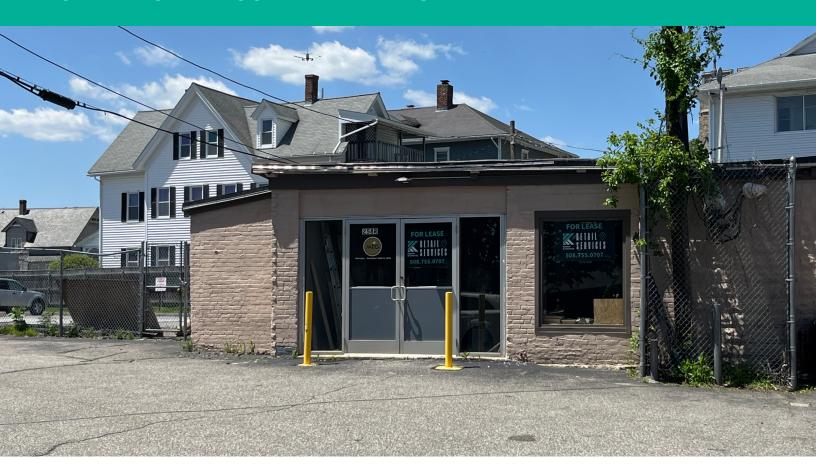

## PROPERTY DESCRIPTION

Discover an exceptional leasing opportunity at 258 Park Avenue in Worcester, MA. Enjoy 3,900 SF up to ±7,800 SF of street-level retail or office space with 2 potential storefronts on the heavily traveled Park Avenue. The location provides excellent access to I-190, I-290, Route 12, and Route 140 and is easily accessible from all parts of the city. 258 Park Avenue is nestled within an amenity rich neighborhood with a mix of national chains, and locally owned shops and eateries. Call us today to tour the space!

## **OFFERING SUMMARY**

Available Space:

Parking:

Lot Size:

Storefronts:

Lease Rate:

± 3,900 SF - 7,800 SF

Off-street and metered parking 23,527 SF

2 storefronts available

\$19.95 SF/yr (+ gas & electric)