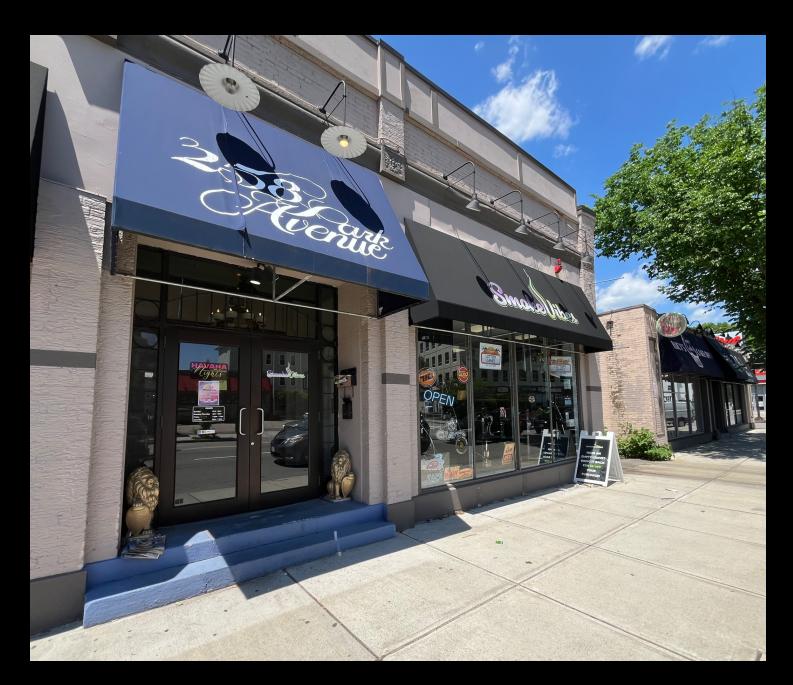

## PROPERTY DESCRIPTION

Discover an exceptional leasing opportunity at 258 Park Avenue in Worcester, MA. Enjoy 3,900 SF up to ±7,800 SF of street-level retail or office space with 2 potential storefronts on the heavily traveled Park Avenue. The location provides excellent access to I-190, I-290, Route 12, and Route 140 and is easily accessible from all parts of the city. 258 Park Avenue is nestled within an amenity rich neighborhood with a mix of national chains, and locally owned shops and eateries. Call us today to tour the space!

## **OFFERING SUMMARY**

Available Space:

Parking:

Lot Size:

Storefronts:

Lease Rate:

± 3,900 SF - 7,800 SF

Off-street and metered parking 23,527 SF

2 storefronts available

\$19.95 SF/yr (+ gas & electric)