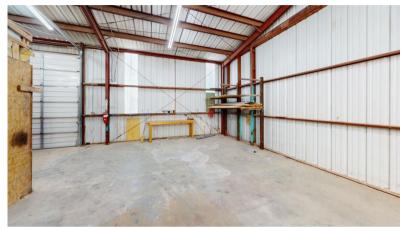

## 2608 N. SCENIC DR, HOBBS, NM

Discover the perfect blend of functionality and convenience with this prime office/warehouse space located near Lovington Hwy (State 18). This versatile property features four spacious offices, ideal for administrative tasks or team meetings, along with a well-maintained bathroom for added convenience. Outside, a securely fenced and stabilized yard offers ample space for trucks, trailers, and equipment storage, ensuring your operations run smoothly. Don't miss the opportunity to elevate your business in this exceptional space.

WAREHOUSE/SHOP WITH
12' OVERHEAD DOOR

- 4 UPDATED OFFICES AND RESTROOM
- CLOSE TO LOVINGTON HWY (STATE 18)
- FENCED, STABILIZED YARD FOR TRUCKS, TRAILERS AND EQUIPMENT