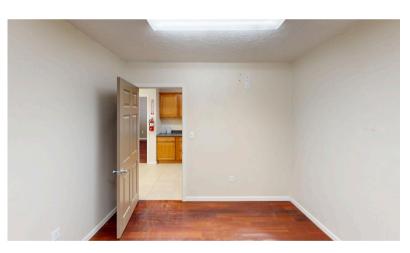

## 2608 N. SCENIC DR, HOBBS, NM

Discover the perfect blend of functionality and convenience with this prime office/warehouse space located near Lovington Hwy (State 18). This versatile property features four spacious offices, ideal for administrative tasks or team meetings, along with a well-maintained bathroom for added convenience. Outside, a securely fenced and stabilized yard offers ample space for trucks, trailers, and equipment storage, ensuring your operations run smoothly. Don't miss the opportunity to elevate your business in this exceptional space.

WAREHOUSE/SHOP WITH
12' OVERHEAD DOOR

- 4 UPDATED OFFICES AND RESTROOM
- CLOSE TO LOVINGTON HWY (STATE 18)
- FENCED, STABILIZED YARD FOR TRUCKS, TRAILERS AND EQUIPMENT