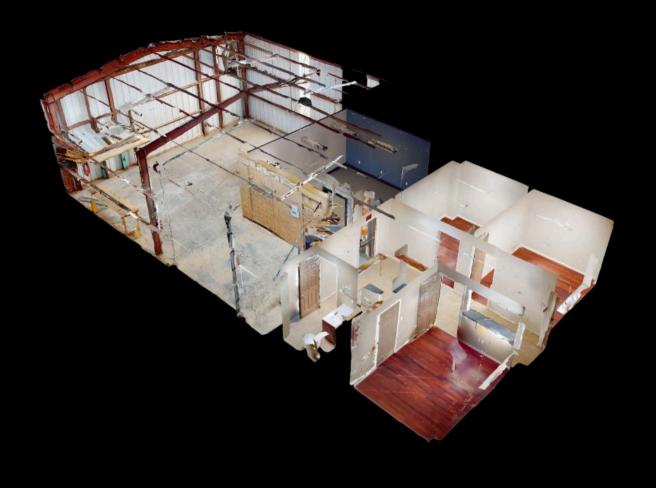

## 2608 N. SCENIC DR, HOBBS, NM

Discover the perfect blend of functionality and convenience with this prime office/warehouse space located near Lovington Hwy (State 18). This versatile property features four spacious offices, ideal for administrative tasks or team meetings, along with a well-maintained bathroom for added convenience. Outside, a securely fenced and stabilized yard offers ample space for trucks, trailers, and equipment storage, ensuring your operations run smoothly. Don't miss the opportunity to elevate your business in this exceptional space.

WAREHOUSE/SHOP WITH
12' OVERHEAD DOOR

- 4 UPDATED OFFICES AND RESTROOM
- CLOSE TO LOVINGTON HWY (STATE 18)
- FENCED, STABILIZED YARD FOR TRUCKS, TRAILERS AND EQUIPMENT

## \* 4 Offices \* Warehouse \* Fenced Yard \*

Call Permian Real Estate for more information or to schedule a time to tour the property.

Erin Anderson | 575-694-4717 erinanderson 575 egmail.com