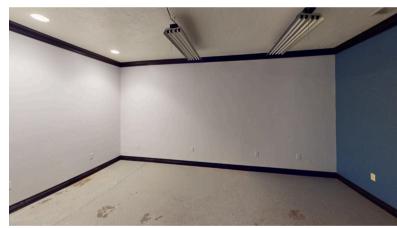

## 2608 N. SCENIC DR, HOBBS, NM

Discover the perfect blend of functionality and convenience with this prime office/warehouse space located near Lovington Hwy (State 18). This versatile property features four spacious offices, ideal for administrative tasks or team meetings, along with a well-maintained bathroom for added convenience. Outside, a securely fenced and stabilized yard offers ample space for trucks, trailers, and equipment storage, ensuring your operations run smoothly. Don't miss the opportunity to elevate your business in this exceptional space.

WAREHOUSE/SHOP WITH
12' OVERHEAD DOOR

- 4 UPDATED OFFICES AND RESTROOM
- CLOSE TO LOVINGTON HWY (STATE 18)
- FENCED, STABILIZED YARD FOR TRUCKS, TRAILERS AND EQUIPMENT