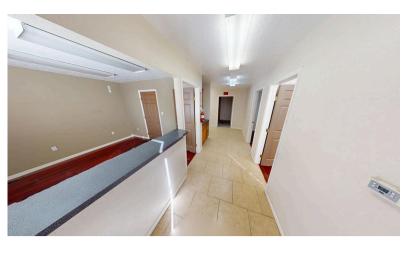

## 2608 N. SCENIC DR, HOBBS, NM

Discover the perfect blend of functionality and convenience with this prime office/warehouse space located near Lovington Hwy (State 18). This versatile property features four spacious offices, ideal for administrative tasks or team meetings, along with a well-maintained bathroom for added convenience. Outside, a securely fenced and stabilized yard offers ample space for trucks, trailers, and equipment storage, ensuring your operations run smoothly. Don't miss the opportunity to elevate your business in this exceptional space.

WAREHOUSE/SHOP WITH
12' OVERHEAD DOOR

- 4 UPDATED OFFICES AND RESTROOM
- CLOSE TO LOVINGTON HWY (STATE 18)
- FENCED, STABILIZED YARD FOR TRUCKS, TRAILERS AND EQUIPMENT