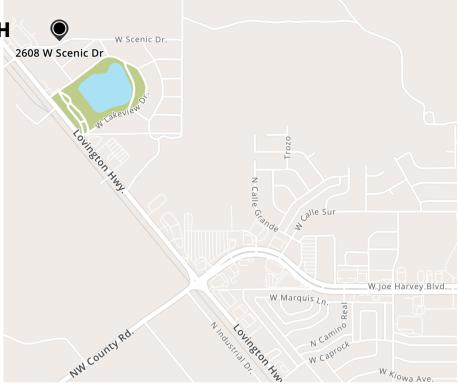

## 2608 N. SCENIC DR, HOBBS, NM

Discover the perfect blend of functionality and convenience with this prime office/warehouse space located near Lovington Hwy (State 18). This versatile property features four spacious offices, ideal for administrative tasks or team meetings, along with a well-maintained bathroom for added convenience. Outside, a securely fenced and stabilized yard offers ample space for trucks, trailers, and equipment storage, ensuring your operations run smoothly. Don't miss the opportunity to elevate your business in this exceptional space.