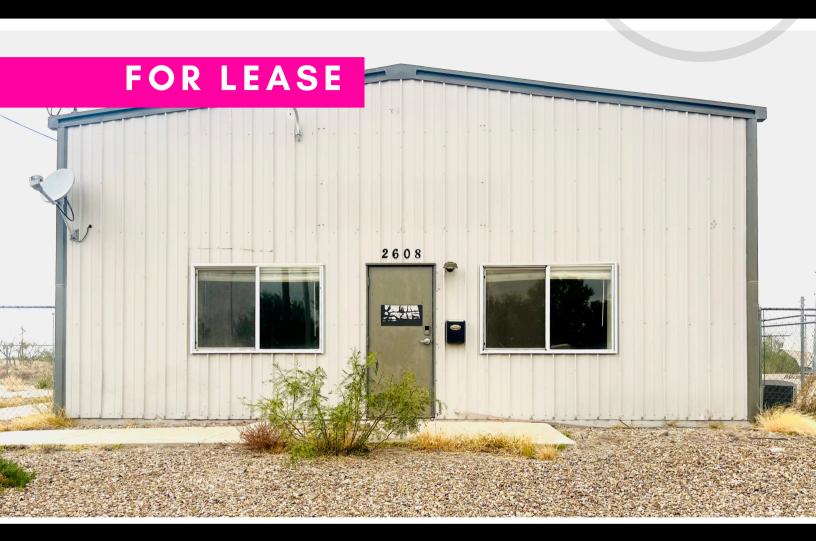

## OFFICE/WAREHOUSE WITH FENCED YARD

## 2608 N. SCENIC DR, HOBBS, NM

Discover the perfect blend of functionality and convenience with this prime office/warehouse space located near Lovington Hwy (State 18). This versatile property features four spacious offices, ideal for administrative tasks or team meetings, along with a well-maintained bathroom for added convenience. Outside, a securely fenced and stabilized yard offers ample space for trucks, trailers, and equipment storage, ensuring your operations run smoothly. Don't miss the opportunity to elevate your business in this exceptional space.

WAREHOUSE/SHOP WITH
12' OVERHEAD DOOR

- 4 UPDATED OFFICES AND RESTROOM
- CLOSE TO LOVINGTON HWY (STATE 18)
- FENCED, STABILIZED YARD FOR TRUCKS, TRAILERS AND EQUIPMENT