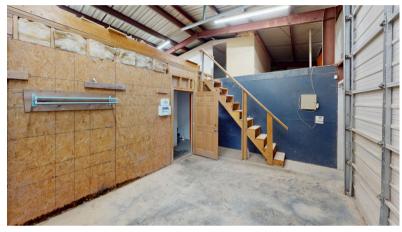

## 2608 N. SCENIC DR, HOBBS, NM

Discover the perfect blend of functionality and convenience with this prime office/warehouse space located near Lovington Hwy (State 18). This versatile property features four spacious offices, ideal for administrative tasks or team meetings, along with a well-maintained bathroom for added convenience. Outside, a securely fenced and stabilized yard offers ample space for trucks, trailers, and equipment storage, ensuring your operations run smoothly. Don't miss the opportunity to elevate your business in this exceptional space.

WAREHOUSE/SHOP WITH
12' OVERHEAD DOOR

- 4 UPDATED OFFICES AND RESTROOM
- CLOSE TO LOVINGTON HWY (STATE 18)
- FENCED, STABILIZED YARD FOR TRUCKS, TRAILERS AND EQUIPMENT