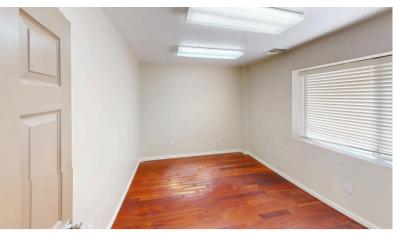

## 2608 N. SCENIC DR, HOBBS, NM

Discover the perfect blend of functionality and convenience with this prime office/warehouse space located near Lovington Hwy (State 18). This versatile property features four spacious offices, ideal for administrative tasks or team meetings, along with a well-maintained bathroom for added convenience. Outside, a securely fenced and stabilized yard offers ample space for trucks, trailers, and equipment storage, ensuring your operations run smoothly. Don't miss the opportunity to elevate your business in this exceptional space.

WAREHOUSE/SHOP WITH
12' OVERHEAD DOOR

- 4 UPDATED OFFICES AND RESTROOM
- CLOSE TO LOVINGTON HWY (STATE 18)
- FENCED, STABILIZED YARD FOR TRUCKS, TRAILERS AND EQUIPMENT