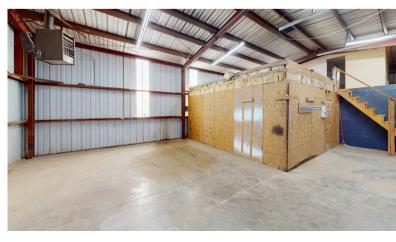

## 2608 N. SCENIC DR, HOBBS, NM

Discover the perfect blend of functionality and convenience with this prime office/warehouse space located near Lovington Hwy (State 18). This versatile property features four spacious offices, ideal for administrative tasks or team meetings, along with a well-maintained bathroom for added convenience. Outside, a securely fenced and stabilized yard offers ample space for trucks, trailers, and equipment storage, ensuring your operations run smoothly. Don't miss the opportunity to elevate your business in this exceptional space.

WAREHOUSE/SHOP WITH
12' OVERHEAD DOOR

- 4 UPDATED OFFICES AND RESTROOM
- CLOSE TO LOVINGTON HWY (STATE 18)
- FENCED, STABILIZED YARD FOR TRUCKS, TRAILERS AND EQUIPMENT