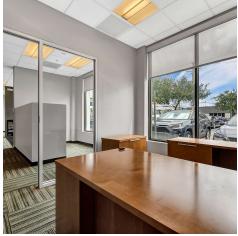

### **PROPERTY FEATURES**

- +/- 7,200 Sq. Ft. **Total Size**
- Private Offices + Conference Room + Open Layout
- Retail / Showroom
- Exposure to NW 25th St & Milam Dairy Rd (NW 72 Ave)
- Operated as a Bank
- Pneumatic Tubes + Vault
- IT Room + Kitchen Area
- Several Restrooms
- Heavy Electrical Power
- Fully Fire Sprinkled