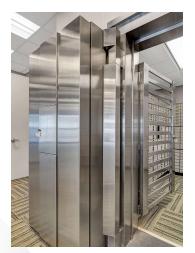

### **PROPERTY FEATURES**

- +/- 7,200 Sq. Ft. **Total Size**
- Private Offices + Conference Room + Open Layout
- Retail / Showroom
- Exposure to NW 25th St & Milam Dairy Rd (NW 72 Ave)
- Operated as a Bank
- Pneumatic Tubes + Vault
- IT Room + Kitchen Area
- Several Restrooms
- Heavy Electrical Power
- Fully Fire Sprinkled