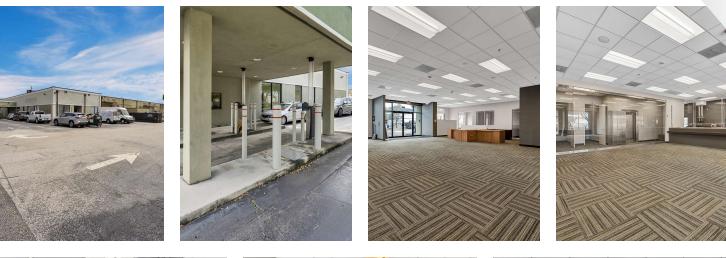

### **PROPERTY FEATURES**

- +/- 7,200 Sq. Ft. **Total Size**
- Private Offices + Conference Room + Open Layout
- Retail / Showroom
- Exposure to NW 25th St & Milam Dairy Rd (NW 72 Ave)
- Operated as a Bank
- Pneumatic Tubes + Vault
- IT Room + Kitchen Area
- Several Restrooms
- Heavy Electrical Power
- Fully Fire Sprinkled