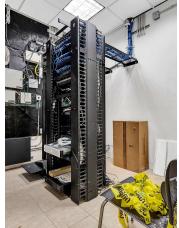

### **PROPERTY FEATURES**

- +/- 7,200 Sq. Ft. **Total Size**
- Private Offices + Conference Room + Open Layout
- Retail / Showroom
- Exposure to NW 25th St & Milam Dairy Rd (NW 72 Ave)
- Operated as a Bank
- Pneumatic Tubes + Vault
- IT Room + Kitchen Area
- Several Restrooms
- Heavy Electrical Power
- Fully Fire Sprinkled