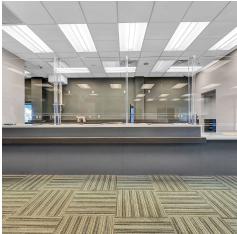

### **PROPERTY FEATURES**

- +/- 7,200 Sq. Ft. **Total Size**
- Private Offices + Conference Room + Open Layout
- Retail / Showroom
- Exposure to NW 25th St & Milam Dairy Rd (NW 72 Ave)
- Operated as a Bank
- Pneumatic Tubes + Vault
- IT Room + Kitchen Area
- Several Restrooms
- Heavy Electrical Power
- Fully Fire Sprinkled