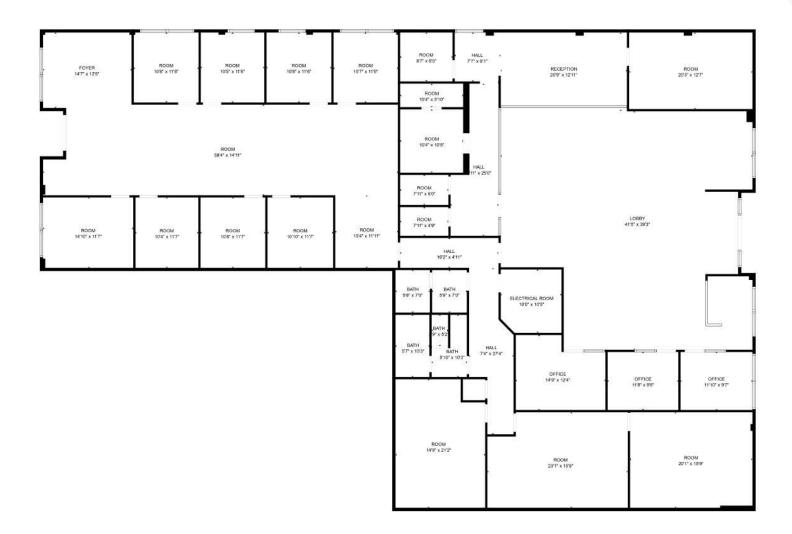

### **PROPERTY FEATURES**

- +/- 7,200 Sq. Ft. **Total Size**
- Private Offices + Conference Room + Open Layout
- Retail / Showroom
- Exposure to NW 25th St & Milam Dairy Rd (NW 72 Ave)
- Operated as a Bank
- Pneumatic Tubes + Vault
- IT Room + Kitchen Area
- Several Restrooms
- Heavy Electrical Power
- Fully Fire Sprinkled