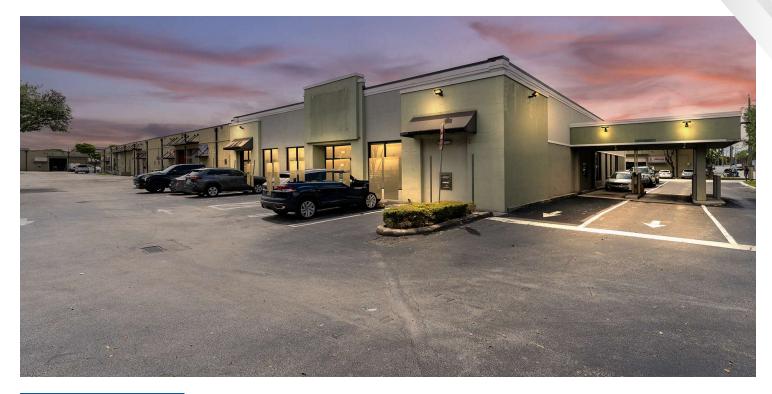

# WEBSTER BUSINESS PARK

2410 MILAM DAIRY ROAD, MIAMI, FL 33122 7.200 SF FOR LEASE

## LOCATION DESCRIPTION

Situated on the corner of NW 25th Street and NW 72nd Avenue, Webster Business Park offers convenient access to all major thoroughfares as well as excellent frontage and exposure. Webster Park is only minutes away from the Palmetto Expressway which in turn provides access to every highway and port in the county. Miami International Airport and PortMiami are accessible within minutes from Dolphin Expressway, Broward County and Port Everglades from I-75 and I-95. Florida Turnpike is easily accessible to the West.

### **PROPERTY FEATURES**

- +/- 7,200 Sq. Ft. **Total Size**
- Private Offices + Conference Room + Open Layout
- Retail / Showroom
- Exposure to NW 25th St & Milam Dairy Rd (NW 72 Ave)
- Operated as a Bank
- Pneumatic Tubes + Vault
- IT Room + Kitchen Area
- Several Restrooms
- Heavy Electrical Power
- Fully Fire Sprinkled