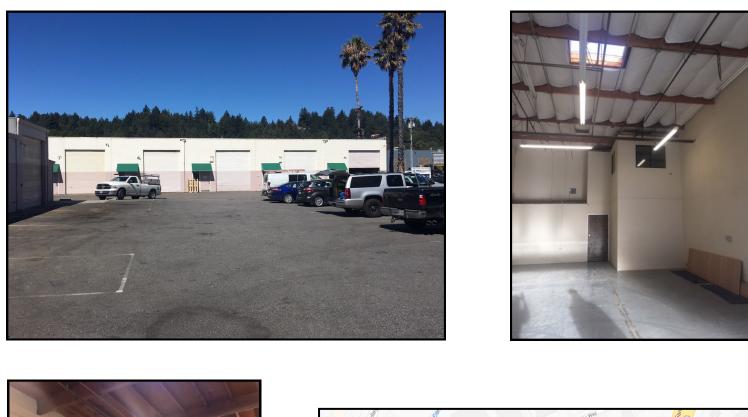

# 54 Old El Pueblo Rd., Scotts Valley

Two bays available (+- 1,500/SF/each) which can be rented together or separately. Each bay has one overhead door and one man door into the adjoining office space. Ideal for light industrial or manufacturing. Shared restrooms located off of a common area hallway.

Monthly Base Rent (per unit) is \$1,835.00 plus an additional \$150.00 flat monthly maintenance fee to cover common area water, sewer, landscape, maintenance & repair, restroom cleaning & supplies. Total Monthly Rent is \$1,985 per unit

Security Deposit of \$1,000 plus first & last month's rent is required at lease signing.

+/-1500 SF