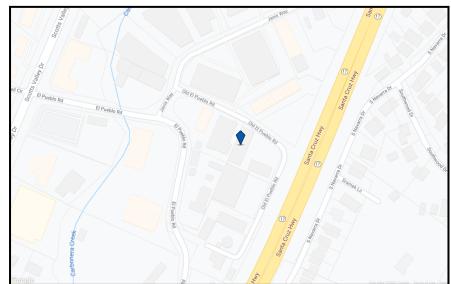

# 54 Old El Pueblo Rd., Scotts Valley

Two bays available (+- 1,500/SF/each) which can be rented together or separately. Each bay has one overhead door and one man door into the adjoining office space. Ideal for light industrial or manufacturing. Shared restrooms located off of a common area hallway.

# 54 Old El Pueblo Rd., Scotts Valley