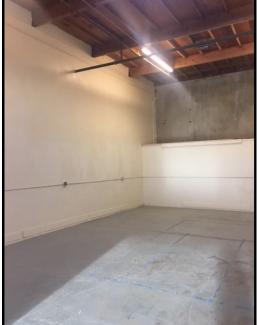

# 54 Old El Pueblo Rd., Scotts Valley

Two bays available (+- 1,500/SF/each) which can be rented together or separately. Each bay has one overhead door and one man door into the adjoining office space. Ideal for light industrial or manufacturing. Shared restrooms located off of a common area hallway.