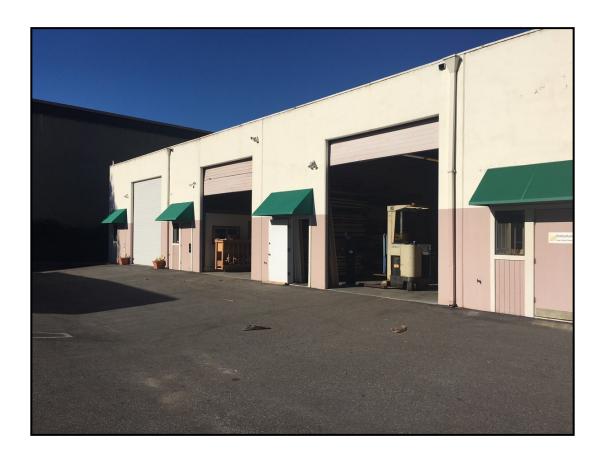

# 54 Old El Pueblo Rd., Scotts Valley

Two bays available (+- 1,500/SF/each) which can be rented together or separately. Each bay has one overhead door and one man door into the adjoining office space. Ideal for light industrial or manufacturing. Shared restrooms located off of a common area hallway.

Monthly Base Rent (per unit) is \$1,835.00 plus an additional \$150.00 flat monthly maintenance fee to cover common area water, sewer, landscape, maintenance & repair, restroom cleaning & supplies. Total Monthly Rent is \$1,985 per unit

Security Deposit of \$1,000 plus first & last month's rent is required at lease signing.

+/-1500 SF