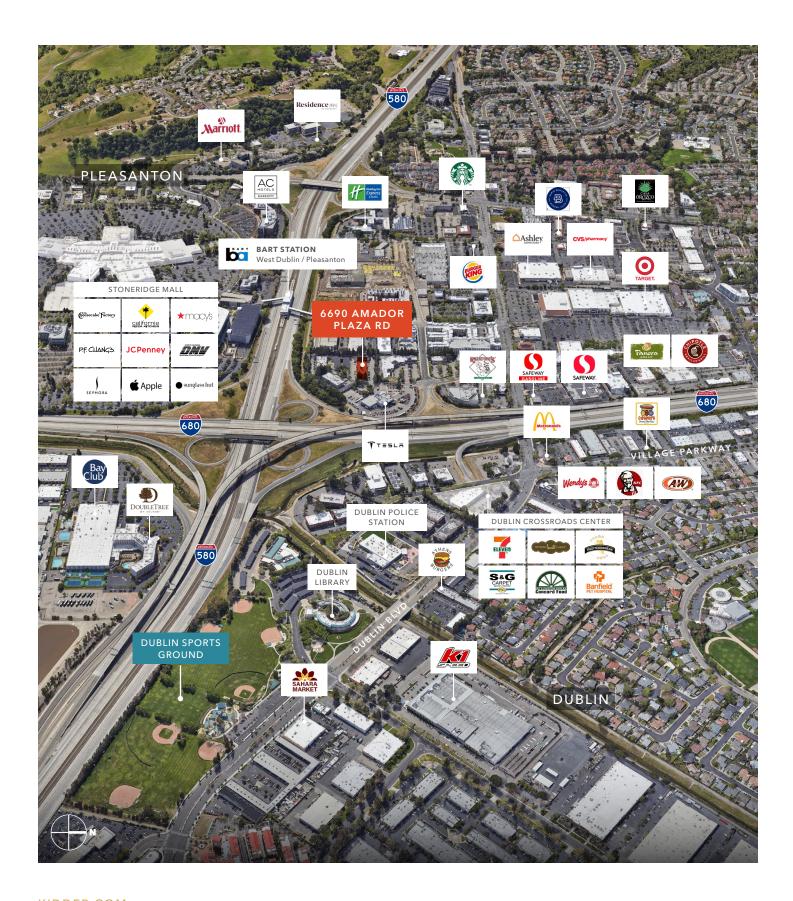

# OFFICE SUITES FOR LEASE

6690 AMADOR PLAZA RD, DUBLIN, CA 94568

New Lobbies & Restrooms

**EV Charging Stations** 

Flexible Lease Terms

Superior access to I-580 & I-680

Close proximity to BART, retail, and hotel amenities