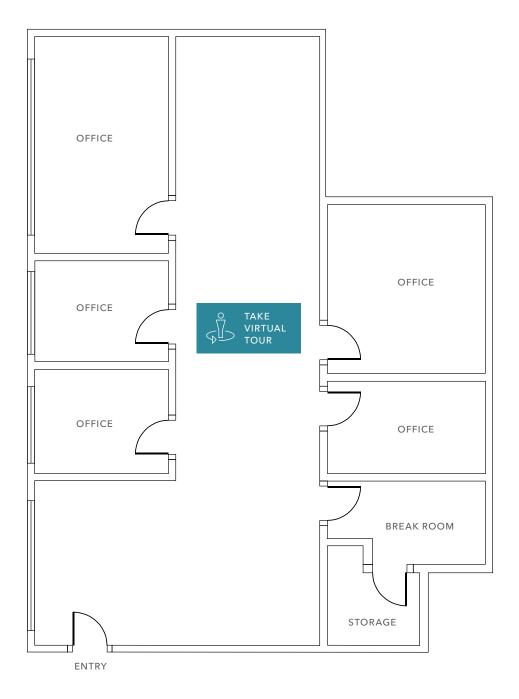

## SUITE 110

±2,104 SF

AVAILABLE

GROUND

FLOOR LOCATION

\$1.80

LEASE RATE (PSF/FS)

NOW AVAILABLE

FLOOR PLAN NOT TO SCALE

WILL BALLOWE 925.389.2499 | will.ballowe@kidder.com | LIC N° 02053125

SIMON VOGT, SIOR 925.905.1112 | simon.vogt@kidder.com | LIC N° 01879314