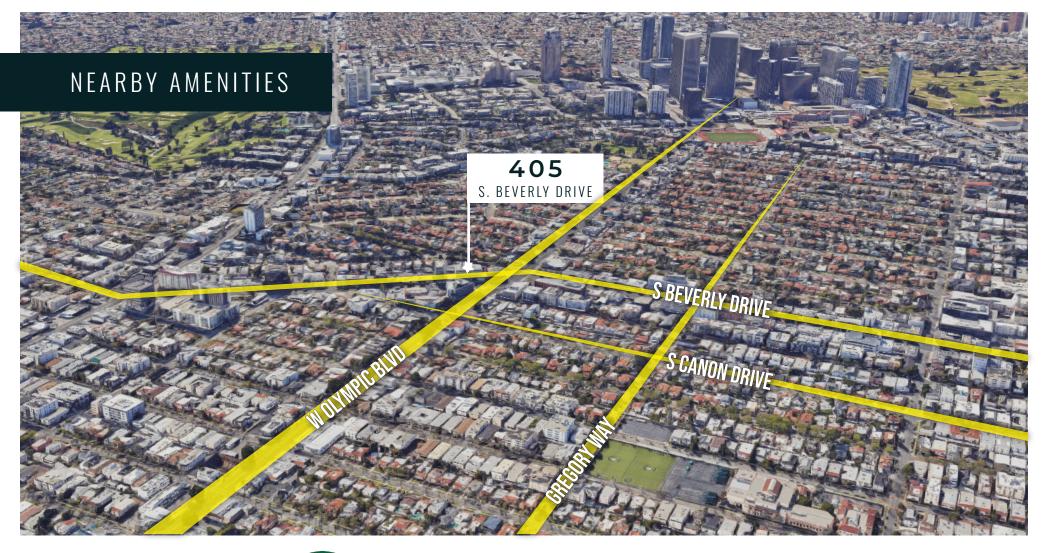

## **ON DESIRABLE S. BEVERLY DRIVE**

405 S. BEVERLY DRIVE, BEVERLY HILLS, CA 90212

#### **Jeffrey E. Resnick**

310.922.1717 jresnick@cagre.com Lic. 00405333

Adam Funk 310.666.0124 afunk@cagre.com

Lic. 02129715

בסייד

OMMERCIA cac ASSET GROUP

- Patios on each floor
- Abundant natural light
- Full three-floor building opportunity on desirable S. Beverly Drive in Beverly Hills
- Substantial outdoor patio space and elevator identity on each floor
- Numerous walkable restaurant and retail amenities

- Private gated parking on two levels
- Building top signage available at highly visible Olympic/Beverly intersection
- Superior perimeter window line with views
- Available now and ready for tenant customization