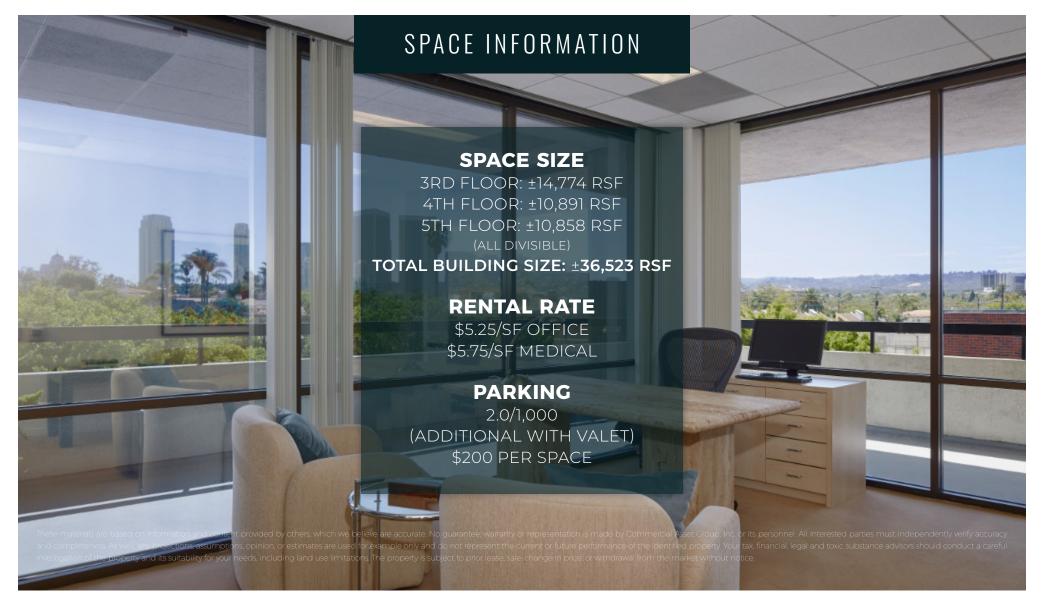

# FULL 3 STORY BUILDING OPPORTUNITY

YOUR LOGO HERE

## **ON DESIRABLE S. BEVERLY DRIVE**

405 S. BEVERLY DRIVE, BEVERLY HILLS, CA 90212

#### **Jeffrey E. Resnick**

310.922.1717 jresnick@cagre.com Lic. 00405333

Adam Funk 310.666.0124 afunk@cagre.com

Lic. 02129715

בסייד

OMMERCIA cac ASSET GROUP

- Patios on each floor
- Abundant natural light
- Full three-floor building opportunity on desirable S. Beverly Drive in Beverly Hills
- Substantial outdoor patio space and elevator identity on each floor
- Numerous walkable restaurant and retail amenities

- Private gated parking on two levels
- Building top signage available at highly visible Olympic/Beverly intersection
- Superior perimeter window line with views
- Available now and ready for tenant customization