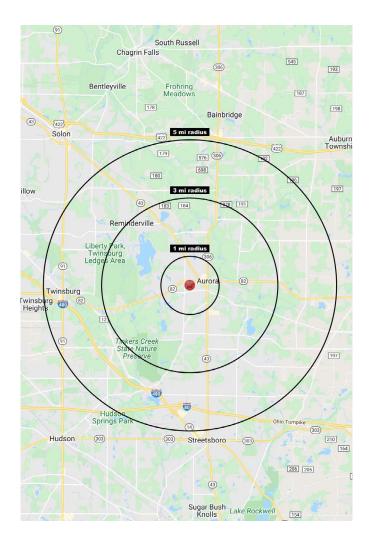

#### Call for more details

Vincenzo Calabrese • vincenzocalabrese@hannacre.com • 216.861.5286 Shawn Darling • shawndarling@hannacre.com • 216.861.5411

TOTAL POPULATION

56,893

2021 Dopulation Summary

TOTAL DAYTIME POPULATION

32,424

3 Milos

1 Milo

AVG. HH INCOME

5 Milos

| 2021 Population Summary         | 1 Mile                | 5 Miles   | J Miles   |
|---------------------------------|-----------------------|-----------|-----------|
| Total Population                | 3,845                 | 19,591    | 56,893    |
| Households                      | 1,644                 | 7,994     | 22,842    |
| Daytime Population              | 2,057                 | 8,762     | 32,424    |
|                                 |                       |           |           |
|                                 |                       |           |           |
| 2021 Houshold Income            | 1 Mile                | 3 Miles   | 5 Miles   |
|                                 | ¢110 200              | \$122,106 | \$117,052 |
| Average Income<br>Median Income | \$116,398<br>\$95,330 | \$97,076  | \$93,521  |
| Median medine                   | J2J,JJU               | 42.,570   | Y, 0,021  |