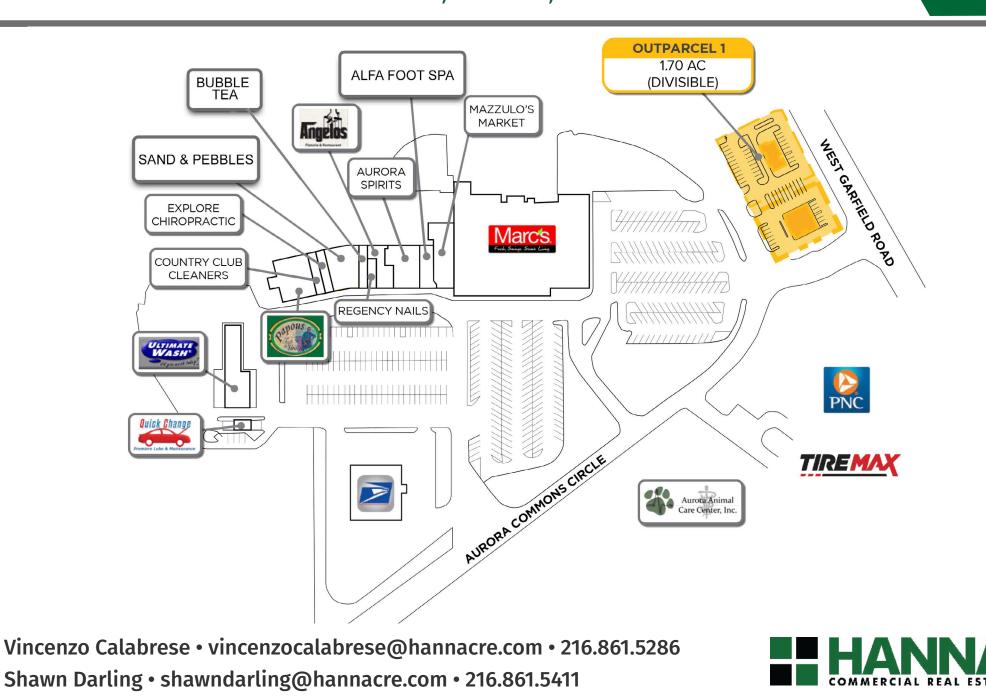

### **PROPERTY INFORMATION**

- Well positioned on SR 82 near the intersection of 82 & 306 (24,294 VPD)
- 5 minutes from Aurora High School (over 1,000 students) and one of the top- rated schools in the state
- Strong Community Center with daily drivers including the Post Office, Grocery Store & Dry Cleaner
- Average Household Income over \$120K within 3 miles
- Long term leases in place with anchors and mini-anchors (Marc's, Papous, and Mazzulos)
- Stable, high demographic, growing suburban market with top notch school system

## **SPACE**

- Space Available:
- 1.70 Acres for Sale or Ground Lease (Divisible)

**300-360 Aurora Commons Circle** Vincenzo Calabrese & Shawn Darling