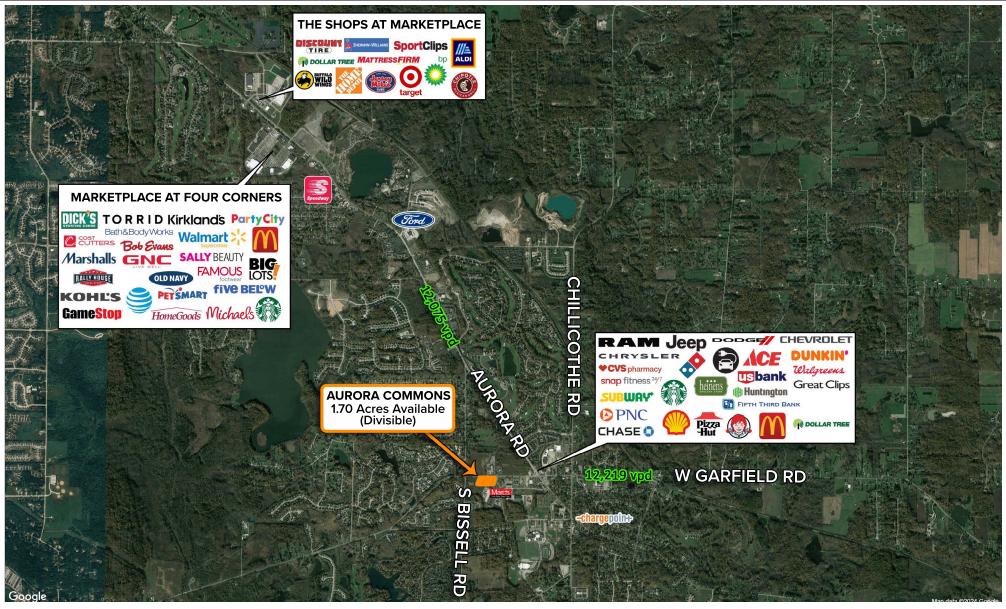

### **PROPERTY INFORMATION**

- Well positioned on SR 82 near the intersection of 82 & 306 (24,294 VPD)
- 5 minutes from Aurora High School (over 1,000 students) and one of the top- rated schools in the state
- Strong Community Center with daily drivers including the Post Office, Grocery Store & Dry Cleaner
- Average Household Income over \$120K within 3 miles
- Long term leases in place with anchors and mini-anchors (Marc's, Papous, and Mazzulos)
- Stable, high demographic, growing suburban market with top notch school system

## **SPACE**

- Space Available:
- 1.70 Acres for Sale or Ground Lease (Divisible)