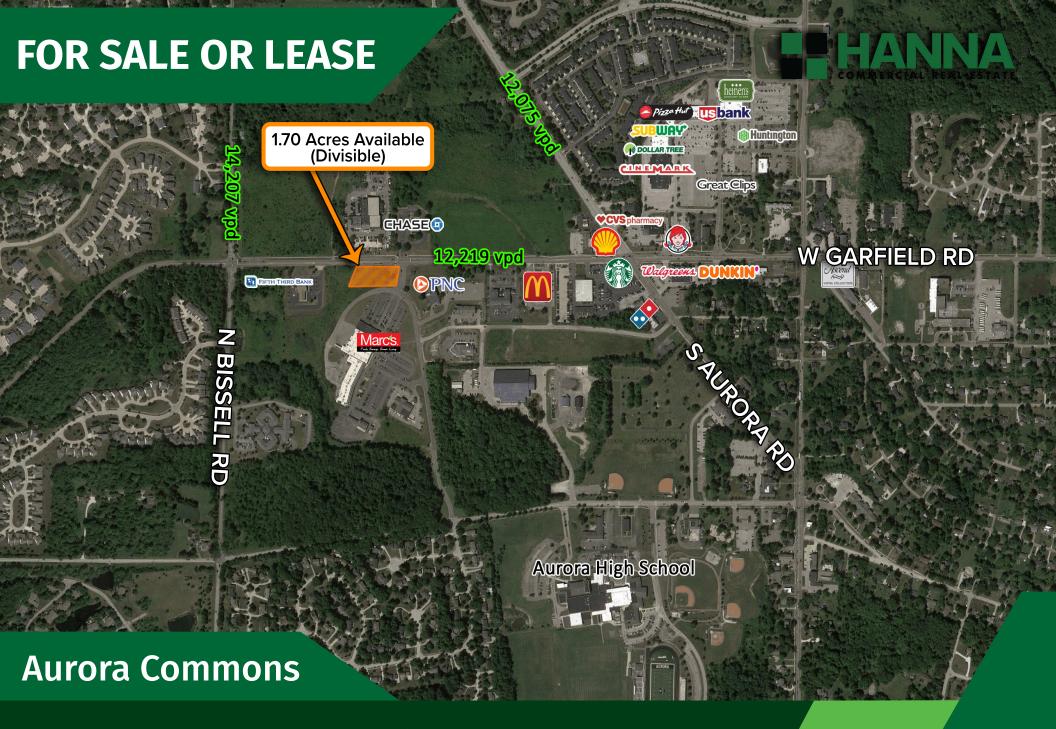

### **PROPERTY INFORMATION**

- Well positioned on SR 82 near the intersection of 82 & 306 (24,294 VPD)
- 5 minutes from Aurora High School (over 1,000 students) and one of the top- rated schools in the state
- Strong Community Center with daily drivers including the Post Office, Grocery Store & Dry Cleaner
- Average Household Income over \$120K within 3 miles
- Long term leases in place with anchors and mini-anchors (Marc's, Papous, and Mazzulos)
- Stable, high demographic, growing suburban market with top notch school system

## **SPACE**

- Space Available:
- 1.70 Acres for Sale or Ground Lease (Divisible)