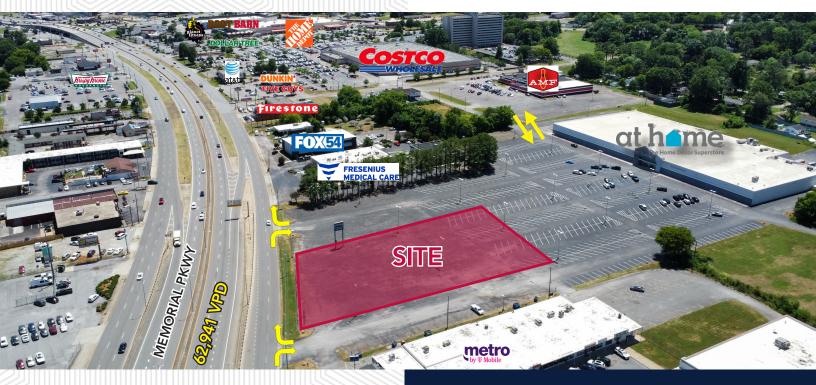

### **Property Highlights**

- 1.11 acre (48,561 SF) outparcel available for ground lease or build-to-suit in Huntsville
- Excellent opportunity in thriving retail market
- Neighboring retail includes Costco, Home Depot, Kroger, Planet Fitness and others
- Huntsville is Alabama's largest city with YOY growth at +/-3.3%

| <u>[</u> | & 9<br>6 D | 20      |
|----------|------------|---------|
| ACRES    | TRAFFIC    | ACCESS  |
| 1.11     | 62,941 VPD | Parkway |

| Demographics  | 1 mile   | 3 mile   | 5 mile   |
|---------------|----------|----------|----------|
| Population    | 8,128    | 69,147   | 121,683  |
| Households    | 3,355    | 29,802   | 52,325   |
| Daytime Pop   | 15,533   | 125,544  | 209,801  |
| Med HH Income | \$31,067 | \$41,809 | \$47,030 |