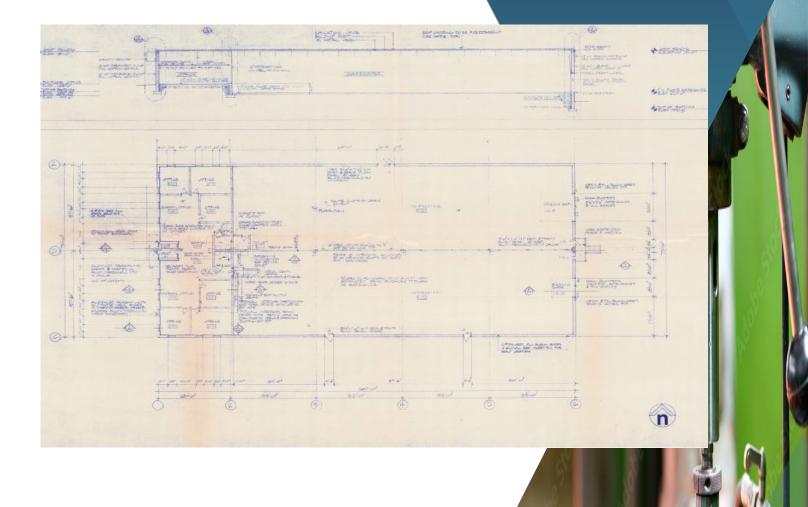

Industrial | For Sale

#### 

2730 Niagara Lane N. Plymouth, MN 55447

### 2730 Niagara Lane North

PLYMOUTH | MN 55447



# **BUILDING OVERVIEW**

- Total Building 13,100 SF
- 4,600 SF Office on two (2) levels
- 8,500 SF Warehouse
- Oversize Dock and Dock
- Clear Height 16'
- Power 280V / 3 Phase / 400 amps
- 20 plus parking spaces
- Zone I-2 General Industrial
- Built 1979
- Block Exterior
- Forced head and Radiant tube heaters are used in the shop
- Building has sprinkling system
- One (1) acre of land
- Taxes \$39,908 (\$3.04 PSF)
- Listing Price \$1,950,000

### **Rick Graf**

rick.graf@cbre.com

James DePietro

Visit us online at cbre.com

## Floorplan





+1 952 924 4827 rick.graf@cbre.com

Visit us online at cbre.com

#### **James DePietro**

Λ

+1 952 924 4614 james.depietro@cbre.com

## Floorplan





+1 952 924 4827 rick.graf@cbre.com

Visit us online at cbre.com

#### **James DePietro**

+1 952 924 4614 james.depietro@cbre.com

### **Building Photos**









Rick Graf +1 952 924 4827 rick.graf@cbre.com

Visit us online at cbre.com

#### James DePietro +1 952 924 4614

4 4614 ocbre.com

### **Building Photos**







#### **Rick Graf**

+1 952 924 4827 rick.graf@cbre.com

Visit us online at cbre.com

#### James DePietro +1 952 924 4614

rick.graf@cbre.com

### Aerial Map



Rick Graf +1 952 924 4827 rick.graf@cbre.com

**James DePietro** +1 952 924 4614

james.depietro@cbre.com

CBRE© 2024 All Rights Reserved. Information and data