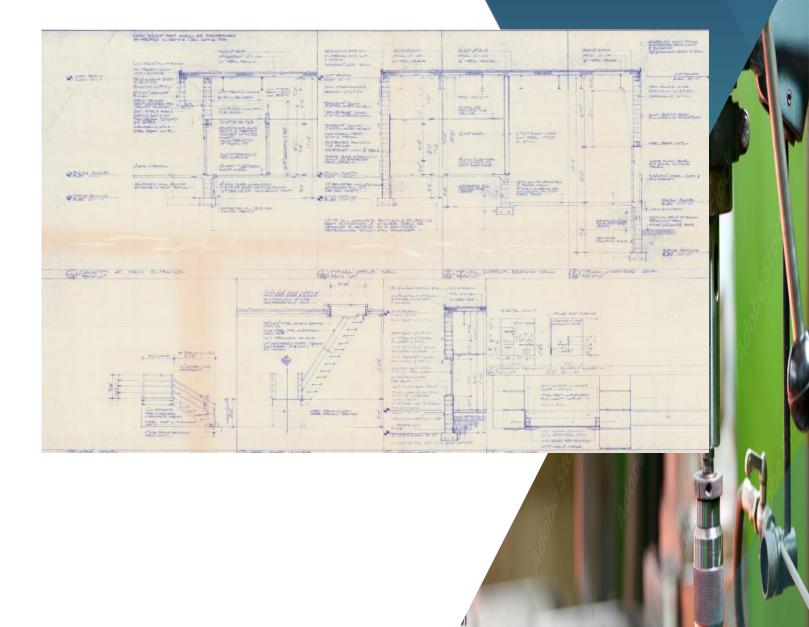

e

#### 

2730 Niagara Lane N. Plymouth, MN 55447

### 2730 Niagara Lane North

PLYMOUTH | MN 55447



# **BUILDING OVERVIEW**

- Total Building 13,100 SF
- 4,600 SF Office on two (2) levels
- 8,500 SF Warehouse
- Oversize Dock and Dock
- Clear Height 16'
- Power 280V / 3 Phase / 400 amps
- 20 plus parking spaces
- Zone I-2 General Industrial
- Built 1979
- Block Exterior
- Forced head and Radiant tube heaters are used in the shop
- Building has sprinkling system
- One (1) acre of land
- Taxes \$39,908 (\$3.04 PSF)
- Listing Price \$1,950,000

### **Rick Graf**

rick.graf@cbre.com

James DePietro

Visit us online at cbre.com

## Floorplan





+1 952 924 4827 rick.graf@cbre.com

Visit us online at cbre.com

#### **James DePietro**

Λ

+1 952 924 4614 james.depietro@cbre.com

## Floorplan





+1 952 924 4827 rick.graf@cbre.com

Visit us online at cbre.com

#### **James DePietro**

+1 952 924 4614 james.depietro@cbre.com

### **Building Photos**









Rick Graf +1 952 924 4827 rick.graf@cbre.com

Visit us online at cbre.com

#### James DePietro +1 952 924 4614

4 4614 ocbre.com

### **Building Photos**







#### **Rick Graf**

+1 952 924 4827 rick.graf@cbre.com

Visit us online at cbre.com

#### James DePietro +1 952 924 4614

rick.graf@cbre.com

### Aerial Map



Rick Graf +1 952 924 4827 rick.graf@cbre.com

**James DePietro** +1 952 924 4614

james.depietro@cbre.com

CBRE© 2024 All Rights Reserved. Information and data contained herein, including projections, have been obtained from sources believed to be reliable, but we have not independently verified it and make no