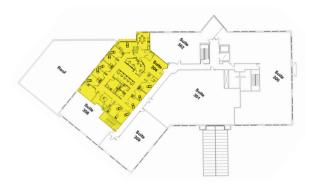

# FOR LEASE



# REX CARY MEDICAL OFFICE

1505 SW Cary Parkway | Cary, NC 27511



1505 SW Cary Parkway | Cary, NC 27511

**PROPERTY TYPE** Medical Office

**BUILDING SIZE** 63,554 SF

**AVAILABLE SPACE** Up to 7,878

SUITE 304 4,693 SF

SUITE 307 1,078 SF

**LEASING RATE** \$36.00/SF

**LEASE TYPE** Full Service

YEAR BUILT 2003

**COUNTY** Wake

**LOCATION** Cary, NC

FLOORS 3



### **BRET MULLER**

919.523.4200

bmuller@capitalassociates.com



1505 SW Cary Parkway | Cary, NC 27511

# **AVAILABLE**

Third Floor Suite 304

4,693 SF Spec Suite







919.523.4200 bmuller@capitalassociates.com



#### **WES JOHNSON**

919.422.4853 wjohnson@capitalassociates.com

1505 SW Cary Parkway | Cary, NC 27511

# **AVAILABLE**

Third Floor Suite 307

1,078 SF



### **BRET MULLER**

919.523.4200 bmuller@capitalassociates.com



#### **WES JOHNSON**

919.422.4853 wjohnson@capitalassociates.com



## **304 SPEC SUITE**

Recently renovated to include new flooring, additional exam rooms, bathrooms and a spacious nurse station.





1505 SW Cary Parkway | Cary, NC 27511

## **PROPERTY HIGHLIGHTS**

- · Three-story medical office building
- 63,554 square feet
- Covered drop off for patients
- Anchored by Rex Surgery Center
- Surrounded by well-known medical tenant practices

## LOCATION

The building is located in south Cary, with quick access to Hi