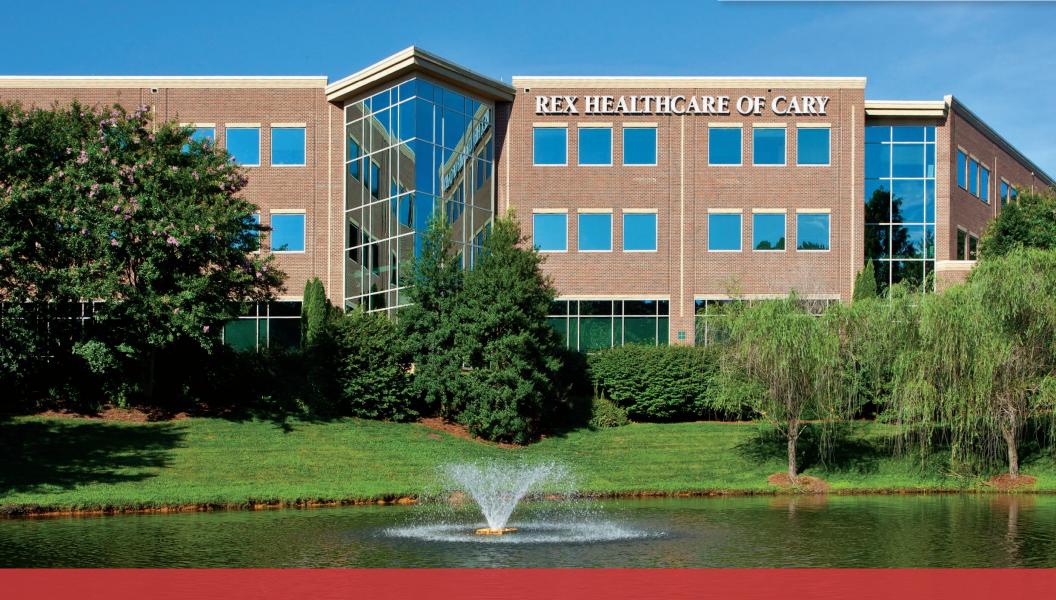

# REX CARY MEDICAL OFFICE

1505 SW Cary Parkway | Cary, NC 27511

1505 SW Cary Parkway | Cary, NC 27511

**PROPERTY TYPE** Medical Office

**BUILDING SIZE** 63,554 SF

**AVAILABLE SPACE** Up to 7,878

SUITE 304 4,693 SF

## **PROPERTY HIGHLIGHTS**

- · Three-story medical office building
- 63,554 square feet
- Covered drop off for patients
- Anchored by Rex Surgery Center
- Surrounded by well-known medical tenant practices

## LOCATION

The building is located in south Cary, with quick access to Highway 64 and Interstates 540 and 440.

919.523.4200 bmuller@capitalassociates.com

919.422.4853 wjohnson@capitalassociates.com