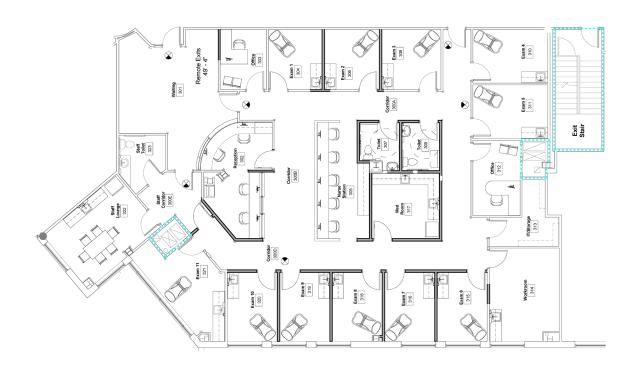

## **304 SPEC SUITE**

Recently renovated to include new flooring, additional exam rooms, bathrooms and a spacious nurse station.

1505 SW Cary Parkway | Cary, NC 27511