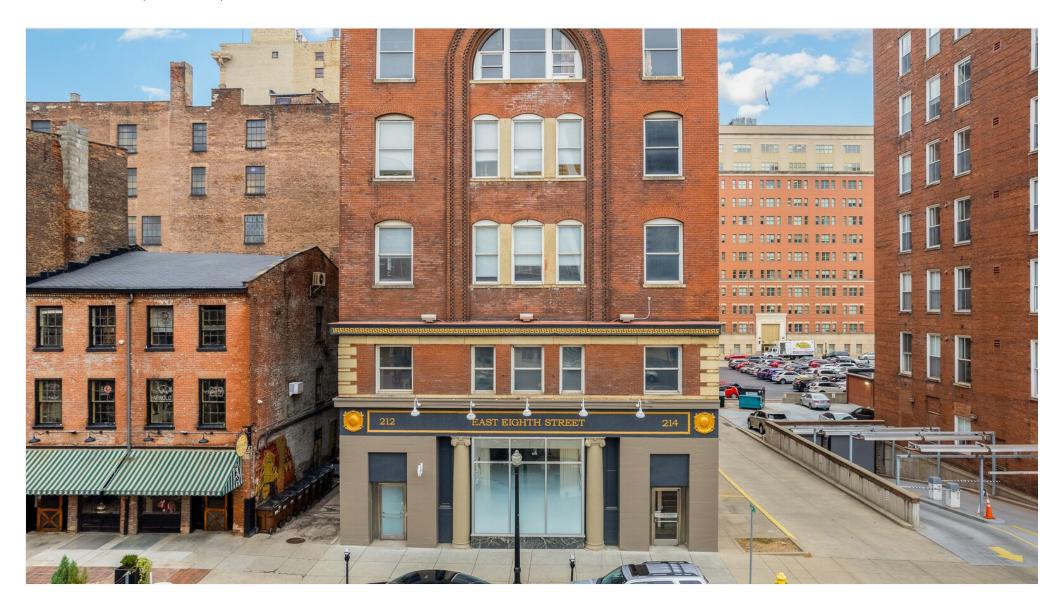

#### **Queen City Building**

212-214 E 8th St, Cincinnati, OH 45202

#### **Property Details**

The Queen City building! Heavily trafficked historic East 8th Street in the heart of Cincinnati's CBD. This 5th floor elevator accessible space is 2118 total square feet, divisible into an 806 square foot office and a 1078 square foot office. Huge ceiling heights and very large windows for an ample amount of natural light. The space is turnkey as an office but could also be reimagined to fit your specific business needs!

### Property Photos