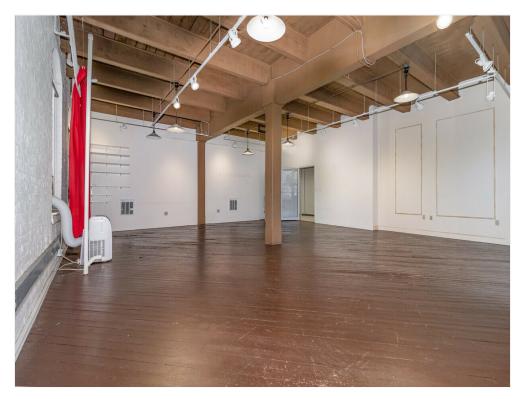

#### **Property Details**

The Queen City building! Heavily trafficked historic East 8th Street in the heart of Cincinnati's CBD. This 5th floor elevator accessible space is 2118 total square feet, divisible into an 806 square foot office and a 1078 square foot office. Huge ceiling heights and very large windows for an ample amount of natural light. The space is turnkey as an office but could also be reimagined to fit your specific business needs!

### Property Photos