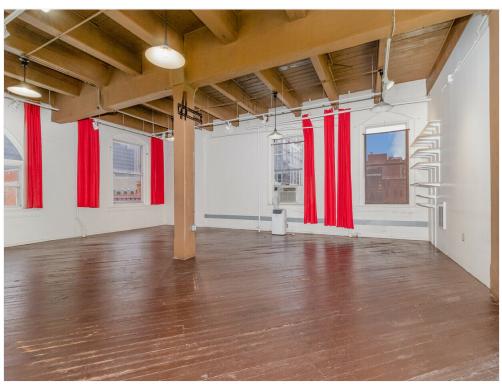

#### **Property Details**

The Queen City building! Heavily trafficked historic East 8th Street in the heart of Cincinnati's CBD. This 5th floor elevator accessible space is 2118 total square feet, divisible into an 806 square foot office and a 1078 square foot office. Huge ceiling heights and very large windows for an ample amount of natural light. The space is turnkey as an office but could also be reimagined to fit your specific business needs!

### Property Photos