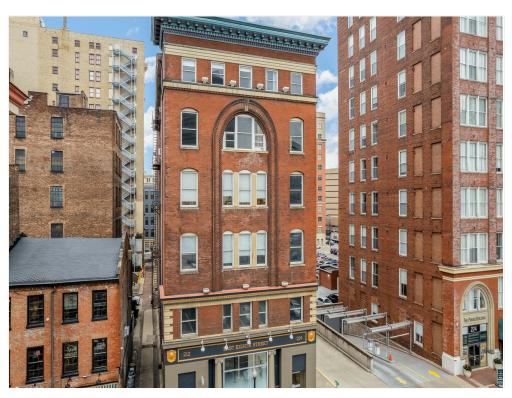

could also be reimagined to fit your specific business needs!

Price: \$11.00 /SF/YR

View the full listing here: https://www.loopnet.com/Listing/212-214-E-8th-St-Cincinnati-OH/33534613/

Rental Rate: \$11.00 /SF/YR

Property Type: Office

Building Class: C

Rentable Building

24,000 SF

Area

Year Built: 1900

Walk Score ®: 97 (Walker's Paradise)

Transit Score ®: 80 (Excellent Transit)

Rental Rate Mo: \$0.92 /SF/MO

### **Queen City Building**

212-214 E 8th St, Cincinnati, OH 45202

#### Listing space

5th Floor Space Available: 2,118 SF

Rental Rate: \$11.00 /SF/YR

Date Available: Now

Service Type: Triple Net (NNN)

Space Type: Relet
Space Use: Office
Lease Term: Negotiable

### **Queen City Building**

212-214 E 8th St, Cincinnati, OH 45202

#### Location



### Property Photos





### Property Photos





### Property Photos





### Property Photos





### Property Photos



Building Photo



**Deron Schell** dschell@huff.com (859) 640-5149

**Huff Realty** 60 Cavalier Blvd, Suite 105 Florence, KY 41042