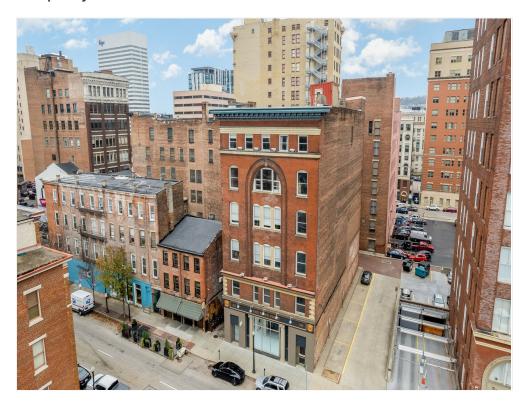

#### **Queen City Building**

212-214 E 8th St, Cincinnati, OH 45202

#### **Property Details**

The Queen City building! Heavily trafficked historic East 8th Street in the heart of Cincinnati's CBD. This 5th floor elevator accessible space is 2118 total square feet, divisible into an 806 square foot office and a 1078 square foot office. Huge ceiling heights and very large windows for an ample amount of natural light. The space is turnkey as an office but could also be reimagined to fit your specific business needs!

### Property Photos