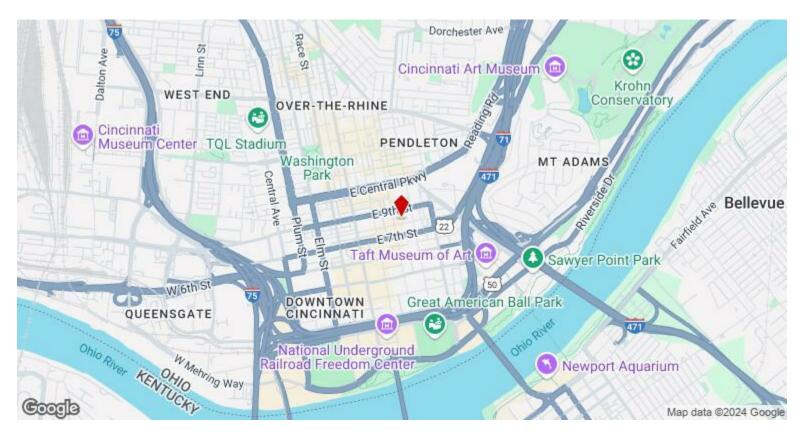

turnkey as an office but could also be reimagined to fit your specific business needs!

Price: \$11.00 /SF/YR

View the full listing here: https://www.loopnet.com/Listing/212-214-E-8th-St-Cincinnati-OH/33534613/

Rental Rate: \$11.00 /SF/YR

Property Type: Office

Building Class: C

Rentable Building

24,000 SF

Area

Year Built: 1900

Walk Score ®: 97 (Walker's Paradise)

Transit Score ®: 80 (Excellent Transit)

Rental Rate Mo: \$0.92 /SF/MO

### **Queen City Building**

212-214 E 8th St, Cincinnati, OH 45202

#### Listing space

5th Floor Space Available: 2,118 SF

Rental Rate: \$11.00 /SF/YR

Date Available: Now

Service Type: Triple Net (NNN)

Space Type: Relet
Space Use: Office
Lease Term: Negotiable

### **Queen City Building**

212-214 E 8th St, Cincinnati, OH 45202

#### Location



### Property Photos





### Property Photos





### Property Photos





### Property Photos





### Property Photos



Building Photo



**Deron Schell** dschell@huff.com (859) 640-5149

**Huff Realty** 60 Cavalier Blvd, Suite 105 Florence, KY 41042