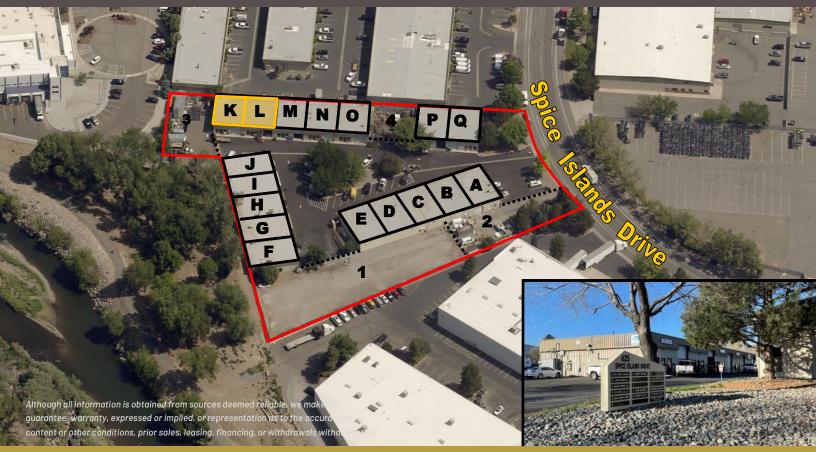

## 625 Spice Islands Drive - Units K&L **SPARKS, NV 89431**

## 2,400± SF to 4,800± SF INDUSTRIAL FLEX UNITS FOR LEASE

#### PROPERTY DESCRIPTION

Two Adjacent units of 2,400± SF each can be leased together totaling 4,800±SF

STARK

ACCELERATORS

COMMERCIAL REAL ESTATE

- Each unit has separate office and restroom
- **Fully Sprinklered**
- 14' x 12' Grade Door on each unit