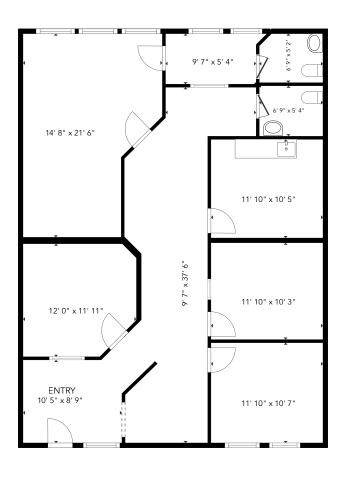

#### LISTING INFORMATION

An updated single-story condo in the Parkmont neighborhood, designed for accessibility, featuring a flexible layout. The property includes three offices, with the option to divide one into two separate spaces. The reception area and waiting room can be reconfigured to create additional office space, offering up to five offices in total.

The condo also includes two ADA restrooms.

SUITE 102: 1,408 SF

SALE PRICE: \$389,000

LEASE RATE: \$20.00/SF **MODIFIED GROSS** 

PARCEL# 67240100102

## 2629 PARKMONT LN SW, SUITE 102, OLYMPIA, WA | PARKMONT OFFICE PARK

Ŋ

THIS FLOORPLAN IS NOT TO SCALE SIZES AND DIMENSIONS ARE APPROXIMATE, ACTUAL MAY VARY.