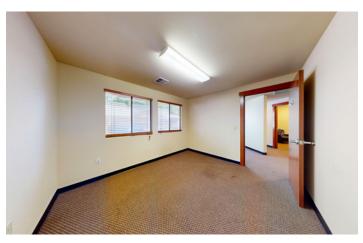

#### LISTING INFORMATION

An updated single-story condo in the Parkmont neighborhood, designed for accessibility, featuring a flexible layout. The property includes three offices, with the option to divide one into two separate spaces. The reception area and waiting room can be reconfigured to create additional office space, offering up to five offices in total.

The condo also includes two ADA restrooms.

SUITE 102: 1,408 SF

SALE PRICE: \$389,000

LEASE RATE: \$20.00/SF **MODIFIED GROSS** 

PARCEL# 67240100102