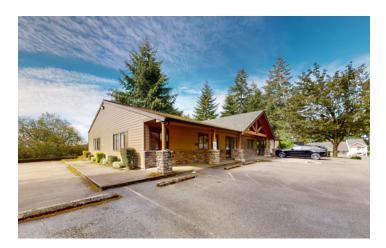

#### LISTING INFORMATION

An updated single-story condo in the Parkmont neighborhood, designed for accessibility, featuring a flexible layout. The property includes three offices, with the option to divide one into two separate spaces. The reception area and waiting room can be reconfigured to create additional office space, offering up to five offices in total.

The condo also includes two ADA restrooms.

SUITE 102: 1,408 SF

SALE PRICE: \$389,000

LEASE RATE: \$20.00/SF **MODIFIED GROSS** 

PARCEL# 67240100102