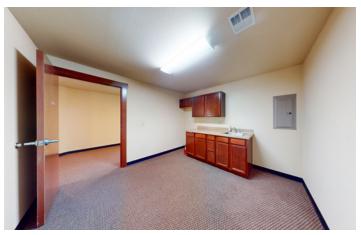

#### LISTING INFORMATION

An updated single-story condo in the Parkmont neighborhood, designed for accessibility, featuring a flexible layout. The property includes three offices, with the option to divide one into two separate spaces. The reception area and waiting room can be reconfigured to create additional office space, offering up to five offices in total.

The condo also includes two ADA restrooms.

SUITE 102: 1,408 SF

SALE PRICE: \$389,000

LEASE RATE: \$20.00/SF **MODIFIED GROSS** 

PARCEL# 67240100102