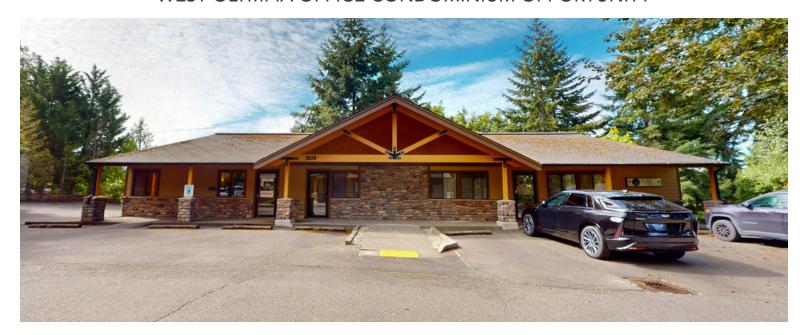

## WEST OLYMPIA OFFICE CONDOMINIUM OPPORTUNITY

2629 PARKMONT LN SW, SUITE 102, OLYMPIA, WA | PARKMONT OFFICE PARK

#### LISTING INFORMATION

An updated single-story condo in the Parkmont neighborhood, designed for accessibility, featuring a flexible layout. The property includes three offices, with the option to divide one into two separate spaces. The reception area and waiting room can be reconfigured to create additional office space, offering up to five offices in total.

The condo also includes two ADA restrooms.

SUITE 102: 1,408 SF

SALE PRICE: \$389,000

LEASE RATE: \$20.00/SF **MODIFIED GROSS** 

PARCEL# 67240100102