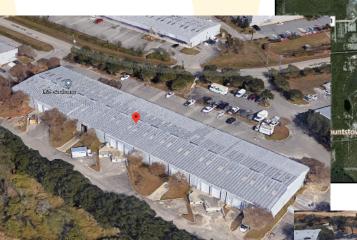

## 122-1 Hamilton Park Drive

## 122-1 Hamilton Park Drive

- >> \$12.00 per square fo<mark>ot, NNN</mark>
- >> +/-8,000 20,000 square foot office/warehouse
- >> Turnkey set up for showroom and distribution center
- >> Convenient west side location 5 minutes from I-10, near TCC and Capital Circle
- >> Other tenants in park include Goodman, Rexel, Johnson Controls, ADT, Trane