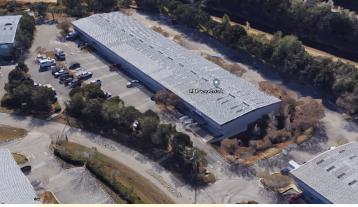

## 122-1 Hamilton Park Drive

## 122-1 Hamilton Park Drive

- >> \$12.00 per square fo<mark>ot, NNN</mark>
- >> +/-8,000 20,000 square foot office/warehouse
- >> Turnkey set up for showroom and distribution center
- >> Convenient west side location 5 minutes from I-10, near TCC and Capital Circle
- >> Other tenants in park include Goodman, Rexel, Johnson Controls, ADT, Trane