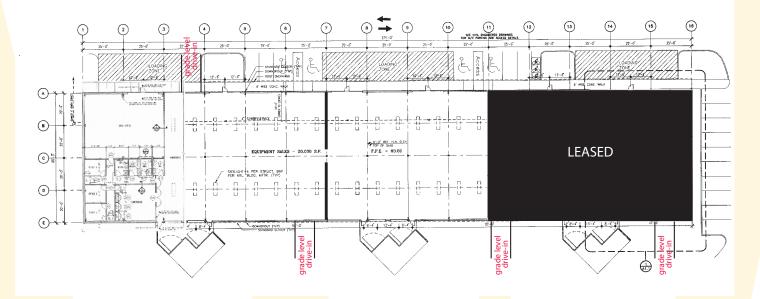

## :::SPECS:::

- >> 4,000 SF showroom and office >> 2 grade level, drive-in entries >> 4 truck height dock entry
- >> 16 ft eave

850.545.1674

www.WilliamsGroupCRE.com

-0'-0 1/2" PEF. FLR. 1 TOP OF SIDEWILK (TYP)

REF. FLR. ELEV

(A).2)

WAREHOU

O'-O' REF. FLR. ELEN

3

D16

RTABLE FIRE

OPEN OFFICE

MECH. (W

11 (D12

CONFERENCE

HALL

13"-6" (VE

OFFICE

(003) CL. 1

OFFICE 2

OFFICE 3

(D01

CL. 2