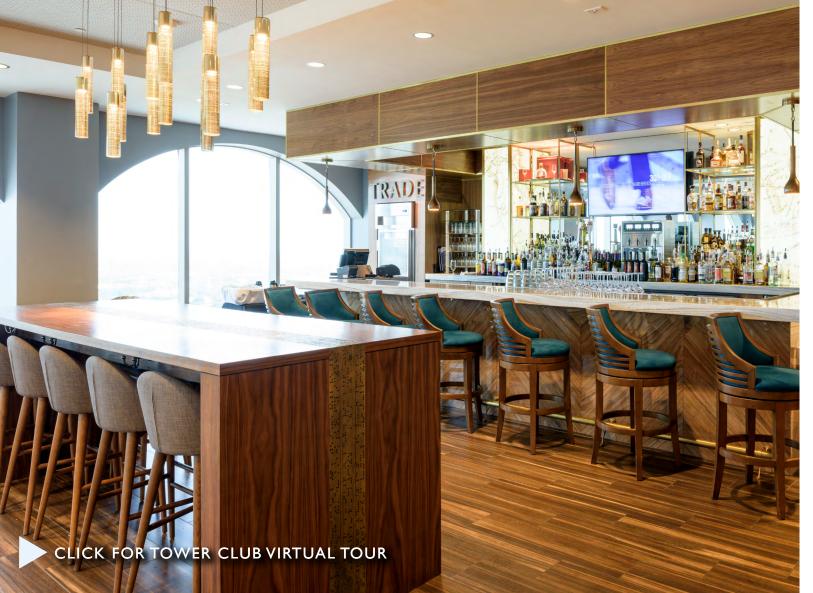

### PROPERTY FEATURES

- 28-story Class A office tower two blocks from Las Olas Blvd.
- Attached parking garage with direct access to the building lobby and tenant floors
- New high-speed elevators and hurricane impact glass
- High-end Spec suites available ranging from 1,000 sf to 3,462 sf
- Tower Club (Club Corp) on the 28th floor with dramatic ocean views
- Meeting rooms and event catering
- Deli on 5th Floor serving breakfast & lunch
- Drop off dry cleaning, laundry, shoe shine and shoe repair services on 5th Floor
- Professionally managed by CP Group