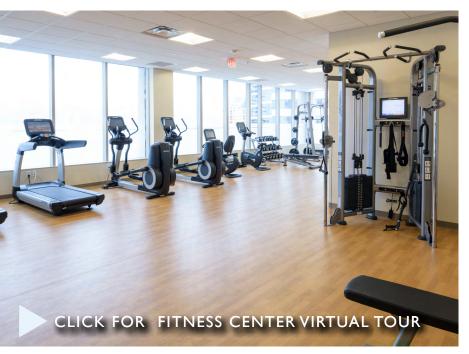

### MULTI-MILLION DOLLAR RENOVATION COMPLETED

- Dramatically enhanced ground floor lobby with retail spaces
- Multi-Tenant common area corridors and bathroom upgrades
- Brand new fitness center with Pelotons and conferencing facilities with video conferencing technology
- Achieved the WELL Health-Safety Rating (WELL HSR), Ownership has installed Needle Bi-Polar Ionization Systems (NBPI) new MERV 13 filters in all Air Handling Units, upgraded filters and nanoseptic covers in all high-touch areas