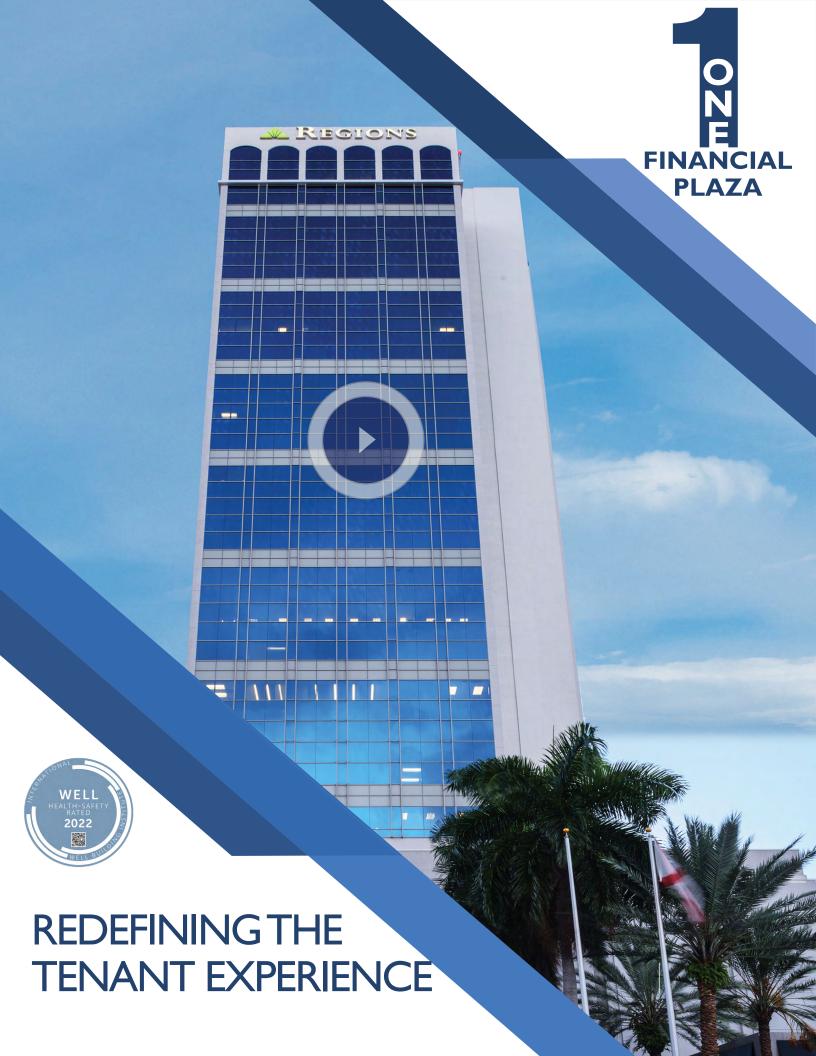

## ONE FINANCIAL PLAZA

100 SE 3rd Avenue | Fort Lauderdale, Florida 33394

| FEATURES             |                      |
|----------------------|----------------------|
| TOTAL SQUARE FEET    | 283,323 sf           |
| CONTIGUOUS AVAILABLE | 1,000 sf - 11,213 sf |
| AVERAGE FLOOR SIZE   | 11,000 sf            |
| PARKING              | 2.3/1,000/sf         |
| ASKING RATE          | \$38.00 NNN          |

### PROPERTY FEATURES

- 28-story Class A office tower two blocks from Las Olas Blvd.
- Attached parking garage with direct access to the building lobby and tenant floors
- New high-speed elevators and hurricane impact glass
- High-end Spec suites available ranging from 1,000 sf to 3,462 sf
- Tower Club (Club Corp) on the 28th floor with dramatic ocean views
- Meeting rooms and event catering
- Deli on 5th Floor serving breakfast & lunch
- Drop off dry cleaning, laundry, shoe shine and shoe repair services on 5th Floor
- Professionally managed by CP Group

### MULTI-MILLION DOLLAR RENOVATION COMPLETED

- Dramatically enhanced ground floor lobby with retail spaces
- Multi-Tenant common area corridors and bathroom upgrades
- Brand new fitness center with Pelotons and conferencing facilities with video conferencing technology
- Achieved the WELL Health-Safety Rating (WELL HSR), Ownership has installed Needle Bi-Polar Ionization Systems (NBPI) new MERV 13 filters in all Air Handling Units, upgraded filters and nanoseptic covers in all high-touch areas