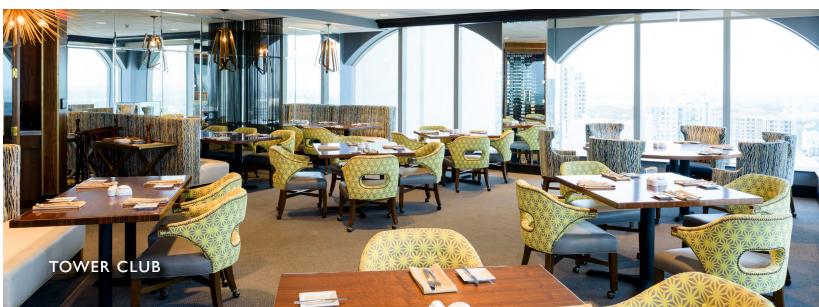

### PROPERTY FEATURES

- 28-story Class A office tower two blocks from Las Olas Blvd.
- Attached parking garage with direct access to the building lobby and tenant floors
- New high-speed elevators and hurricane impact glass
- High-end Spec suites available ranging from 1,000 sf to 3,462 sf
- Tower Club (Club Corp) on the 28th floor with dramatic ocean views
- Meeting rooms and event catering
- Deli on 5th Floor serving breakfast & lunch
- Drop off dry cleaning, laundry, shoe shine and shoe repair services on 5th Floor
- Professionally managed by CP Group