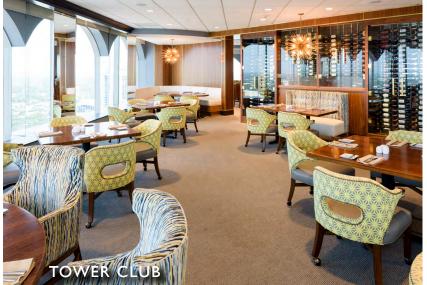

### PROPERTY FEATURES

- 28-story Class A office tower two blocks from Las Olas Blvd.
- Attached parking garage with direct access to the building lobby and tenant floors
- New high-speed elevators and hurricane impact glass
- High-end Spec suites available ranging from 1,000 sf to 3,462 sf
- Tower Club (Club Corp) on the 28th floor with dramatic ocean views
- Meeting rooms and event catering
- Deli on 5th Floor serving breakfast & lunch
- Drop off dry cleaning, laundry, shoe shine and shoe repair services on 5th Floor
- Professionally managed by CP Group