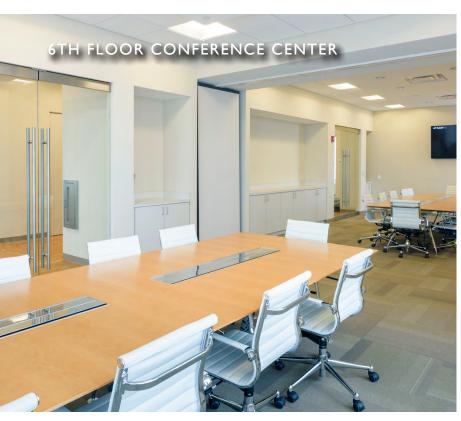

### PROPERTY FEATURES

- 28-story Class A office tower two blocks from Las Olas Blvd.
- Attached parking garage with direct access to the building lobby and tenant floors
- New high-speed elevators and hurricane impact glass
- High-end Spec suites available ranging from 1,000 sf to 3,462 sf
- Tower Club (Club Corp) on the 28th floor with dramatic ocean views
- Meeting rooms and event catering
- Deli on 5th Floor serving breakfast & lunch
- Drop off dry cleaning, laundry, shoe shine and shoe repair services on 5th Floor
- Professionally managed by CP Group