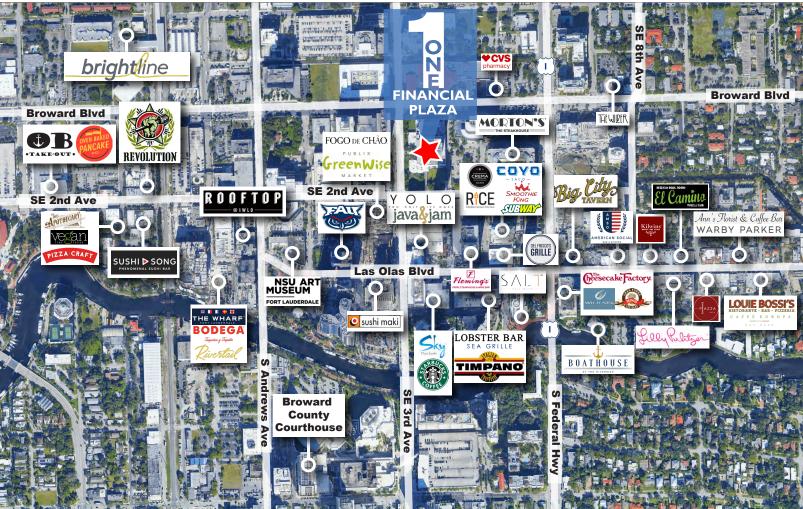

#### LOCATION ADVANTAGES

- Located in the heart of Downton Ft.
   Lauderdale 2 blocks from Las Olas Blvd.
- Excellent access to downtown amenities
- Excellent access to I-95, Turnpike & I-595 highways
- Minutes from Fort Lauderdale/Hollywood International Airport
- Surrounding arts and culture:
  - Broward Center for the Performing Arts
  - 12 international art galleries
  - 3 world class museums
- Noteworthy events held on Las Olas:
  - Las Olas Art Fair
  - Christmas on Las Olas
  - Las Olas Wine and Food Festival
  - Las Olas Lifestyle Expo
- Wide array of world class dining options easily walkable to the Property