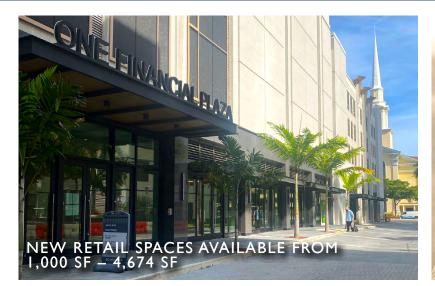

### PROPERTY FEATURES

- 28-story Class A office tower two blocks from Las Olas Blvd.
- Attached parking garage with direct access to the building lobby and tenant floors
- New high-speed elevators and hurricane impact glass
- High-end Spec suites available ranging from 1,000 sf to 3,462 sf
- Tower Club (Club Corp) on the 28th floor with dramatic ocean views
- Meeting rooms and event catering
- Deli on 5th Floor serving breakfast & lunch
- Drop off dry cleaning, laundry, shoe shine and shoe repair services on 5th Floor
- Professionally managed by CP Group

### MULTI-MILLION DOLLAR RENOVATION COMPLETED

- Dramatically enhanced ground floor lobby with retail spaces
- Multi-Tenant common area corridors and bathroom upgrades
- Brand new fitness center with Pelotons and conferencing facilities with video conferencing technology
- Achieved the WELL Health-Safety Rating (WELL HSR), Ownership has installed Needle Bi-Polar Ionization Systems (NBPI) new MERV 13 filters in all Air Handling Units, upgraded filters and nanoseptic covers in all high-touch areas