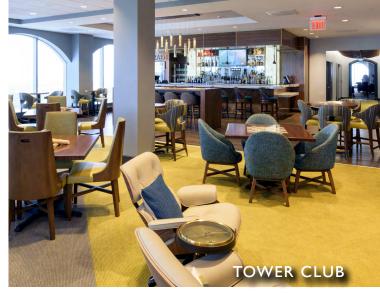

### PROPERTY FEATURES

- 28-story Class A office tower two blocks from Las Olas Blvd.
- Attached parking garage with direct access to the building lobby and tenant floors
- New high-speed elevators and hurricane impact glass
- High-end Spec suites available ranging from 1,000 sf to 3,462 sf
- Tower Club (Club Corp) on the 28th floor with dramatic ocean views
- Meeting rooms and event catering
- Deli on 5th Floor serving breakfast & lunch
- Drop off dry cleaning, laundry, shoe shine and shoe repair services on 5th Floor
- Professionally managed by CP Group