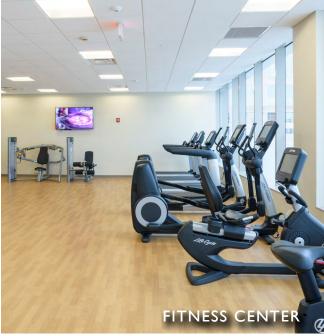

### MULTI-MILLION DOLLAR RENOVATION COMPLETED

- Dramatically enhanced ground floor lobby with retail spaces
- Multi-Tenant common area corridors and bathroom upgrades
- Brand new fitness center with Pelotons and conferencing facilities with video conferencing technology
- Achieved the WELL Health-Safety Rating (WELL HSR), Ownership has installed Needle Bi-Polar Ionization Systems (NBPI) new MERV 13 filters in all Air Handling Units, upgraded filters and nanoseptic covers in all high-touch areas