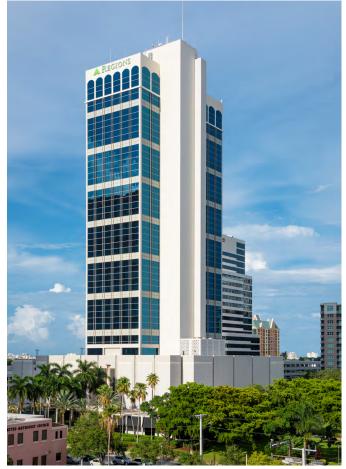

## ONE FINANCIAL PLAZA

100 SE 3rd Avenue | Fort Lauderdale, Florida 33394

| FEATURES             |                      |
|----------------------|----------------------|
| TOTAL SQUARE FEET    | 283,323 sf           |
| CONTIGUOUS AVAILABLE | 1,000 sf - 11,213 sf |
| AVERAGE FLOOR SIZE   | 11,000 sf            |
| PARKING              | 2.3/1,000/sf         |
| ASKING RATE          | \$38.00 NNN          |

### PROPERTY FEATURES

- 28-story Class A office tower two blocks from Las Olas Blvd.
- Attached parking garage with direct access to the building lobby and tenant floors
- New high-speed elevators and hurricane impact glass
- High-end Spec suites available ranging from 1,000 sf to 3,462 sf
- Tower Club (Club Corp) on the 28th floor with dramatic ocean views
- Meeting rooms and event catering
- Deli on 5th Floor serving breakfast & lunch
- Drop off dry cleaning, laundry, shoe shine and shoe repair services on 5th Floor
- Professionally managed by CP Group