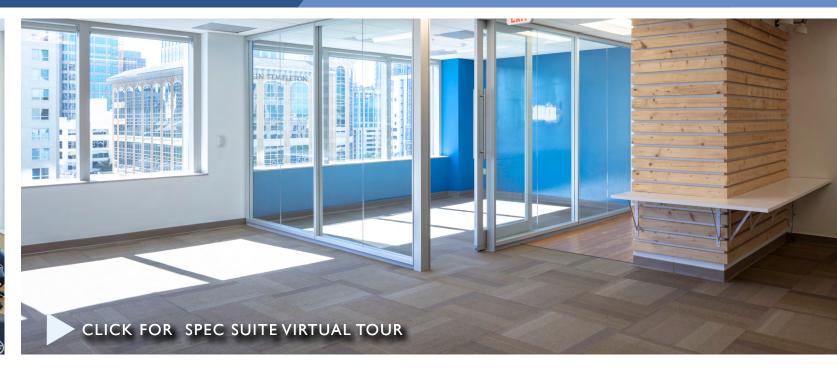

### PROPERTY FEATURES

- 28-story Class A office tower two blocks from Las Olas Blvd.
- Attached parking garage with direct access to the building lobby and tenant floors
- New high-speed elevators and hurricane impact glass
- High-end Spec suites available ranging from 1,000 sf to 3,462 sf
- Tower Club (Club Corp) on the 28th floor with dramatic ocean views
- Meeting rooms and event catering
- Deli on 5th Floor serving breakfast & lunch
- Drop off dry cleaning, laundry, shoe shine and shoe repair services on 5th Floor
- Professionally managed by CP Group